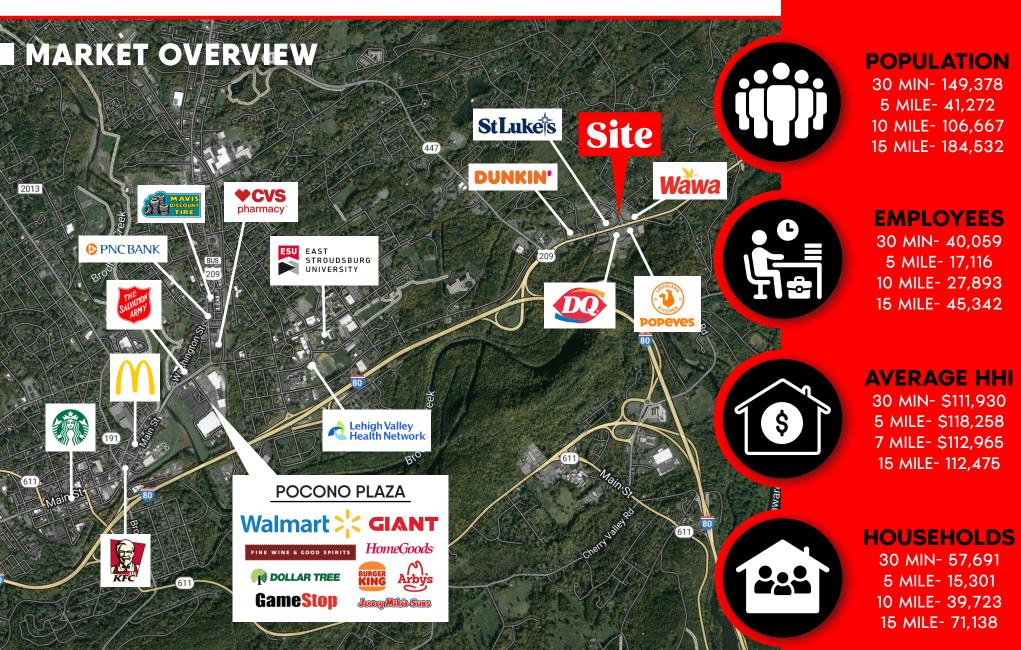

### **PROPERTY OVERVIEW**

Located in the heart of the Poconos. Join Wawa now under construction and new St. Lukes Health Center now open. High visibility at the intersection of Route 209 (±26,000 Average Daily Traffic) and Route 447 (±8,000 ADT), just off Route 80 (±52,000 ADT).