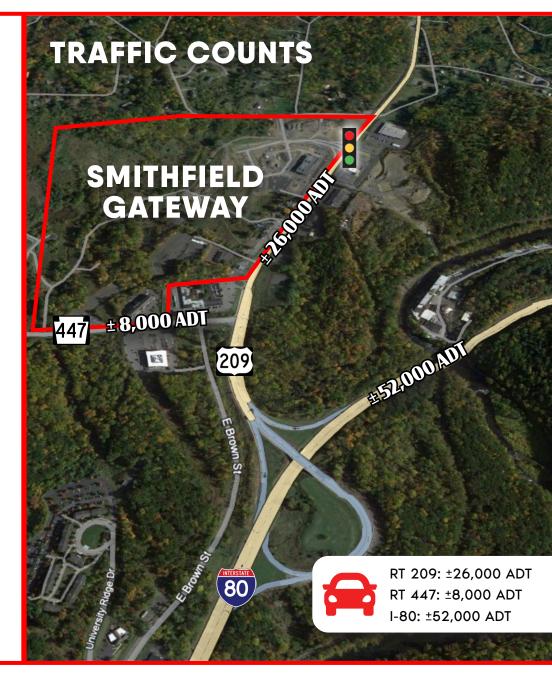

### **PROPERTY OVERVIEW**

Located in the heart of the Poconos. Join Wawa now under construction and new St. Lukes Health Center now open. High visibility at the intersection of Route 209 (±26,000 Average Daily Traffic) and Route 447 (±8,000 ADT), just off Route 80 (±52,000 ADT).