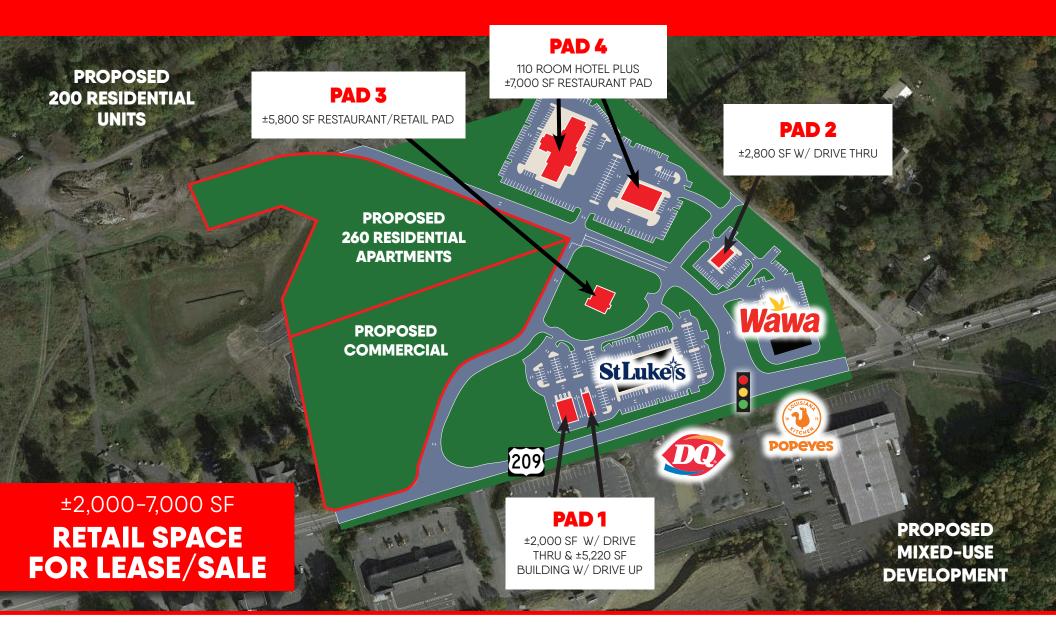

### ±2,000-7,000 FOR LEASE/SALE

### **PROPERTY OVERVIEW**

Located in the heart of the Poconos. Join Wawa now under construction and new St. Lukes Health Center now open. High visibility at the intersection of Route 209 (±26,000 Average Daily Traffic) and Route 447 (±8,000 ADT), just off Route 80 (±52,000 ADT).

Public water, sewer and gas available

Approved pad sites available for sale or lease:

- PAD 1 2,000 SF w/ drive thru next to St. Lukes & a 5,220 SF multi-tenant retail building divisible with curbing and paving completed with an opportunity for drive up.
- PAD 2 2,800 SF w/ drive thru next to Wawa, approved. Will be graded, compacted with utilities brought to property line.
- PAD 3 5,800 restaurant pad behind St. Lukes.
   Grading completed, owner will bring utilities to the pad or provide a credit to user.
- PAD 4 Approved for 110 room hotel plus a 7,000 SF restaurant pad. The restaurant pad could be used to build a larger hotel or a second hotel. Seven acre parcel.