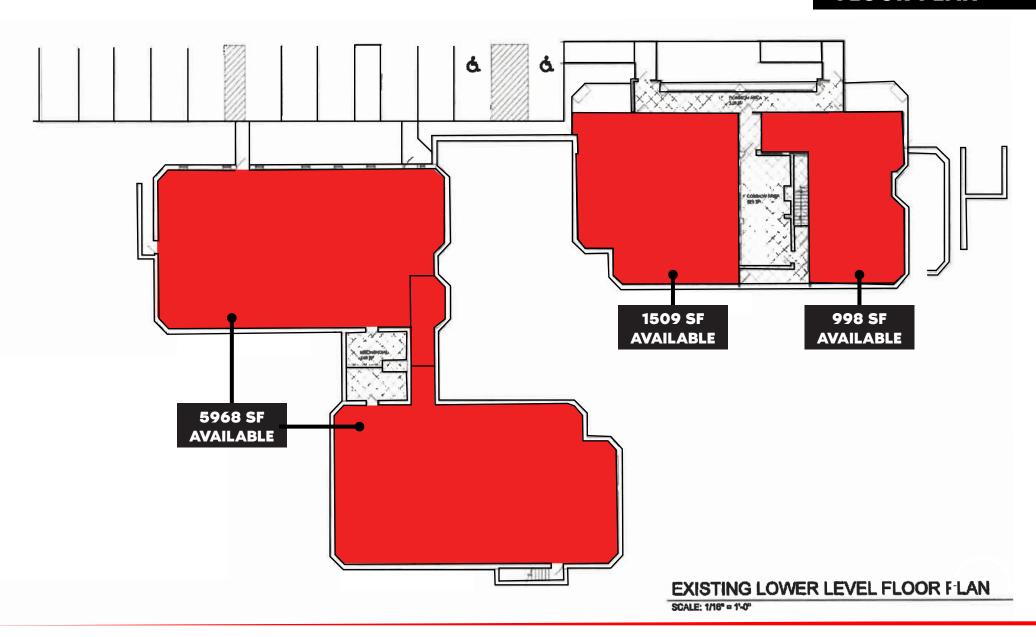

• 998 SF, 1509 SF, 5,968 SF Available

| DEMOGRAPHICS     | 3 MILE   | 5 MILE   | 7 MILE   |
|------------------|----------|----------|----------|
| TOTAL POPULATION | 66,490   | 133,827  | 202,433  |
| TOTAL EMPLOYEES  | 47,886   | 91,776   | 112,365  |
| AVERAGE HHI      | \$74,041 | \$75,149 | \$80,790 |
| TOTAL HOUSEHOLDS | 25,967   | 54,078   | 80,425   |

# 2200 S GEORGE STREET | YORK, PA 17403

OFFICE SUITES AVAILABLE

**FLOOR PLAN** 