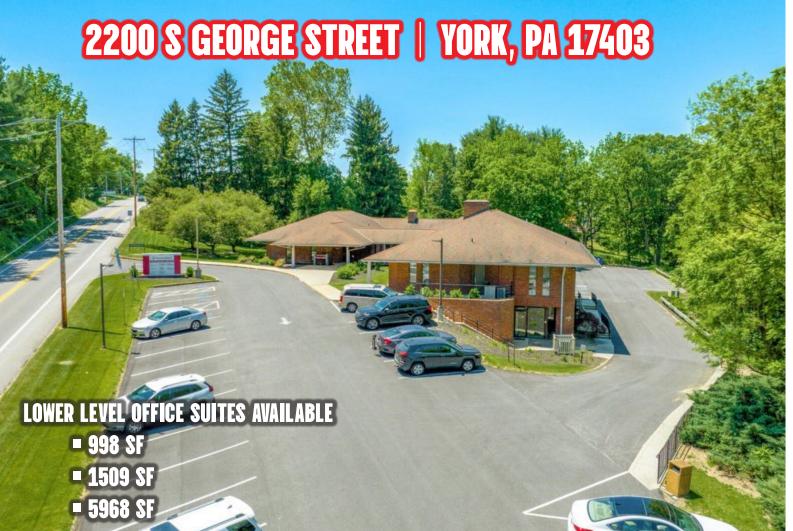

# 2200 S GEORGE STREET | YORK, PA 17403

OFFICE SUITES AVAILABLE

Available For Lease

# Available For Lease

## PROPERTY OVERVIEW

• Professional office space available between York Hospital and Apple Hill Medical Center.

Inexpensive Space

• Several Suites Available

• \$12/SF, NNN= \$4.00/SF Est.

Plumbing Throughout

• 998 SF, 1509 SF, 5,968 SF Available

| DEMOGRAPHICS     | 3 MILE   | 5 MILE   | 7 MILE   |
|------------------|----------|----------|----------|
| TOTAL POPULATION | 66,490   | 133,827  | 202,433  |
| TOTAL EMPLOYEES  | 47,886   | 91,776   | 112,365  |
| AVERAGE HHI      | \$74,041 | \$75,149 | \$80,790 |
| TOTAL HOUSEHOLDS | 25,967   | 54,078   | 80,425   |