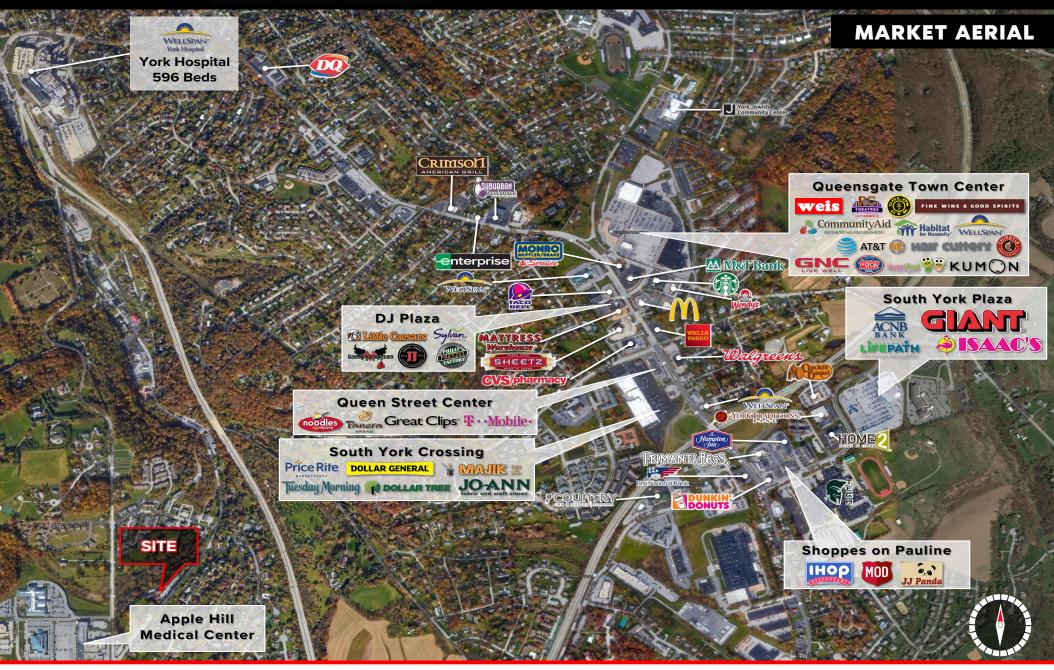

## PROPERTY OVERVIEW

• Professional office space available between York Hospital and Apple Hill Medical Center.

Inexpensive Space

• Several Suites Available

• \$12/SF, NNN= \$4.00/SF Est.

Plumbing Throughout

• 998 SF, 1509 SF, 5,968 SF Available

| DEMOGRAPHICS     | 3 MILE   | 5 MILE   | 7 MILE   |
|------------------|----------|----------|----------|
| TOTAL POPULATION | 66,490   | 133,827  | 202,433  |
| TOTAL EMPLOYEES  | 47,886   | 91,776   | 112,365  |
| AVERAGE HHI      | \$74,041 | \$75,149 | \$80,790 |
| TOTAL HOUSEHOLDS | 25,967   | 54,078   | 80,425   |

TRAFFIC COUNTS: S. George St - ±7,000 VPD