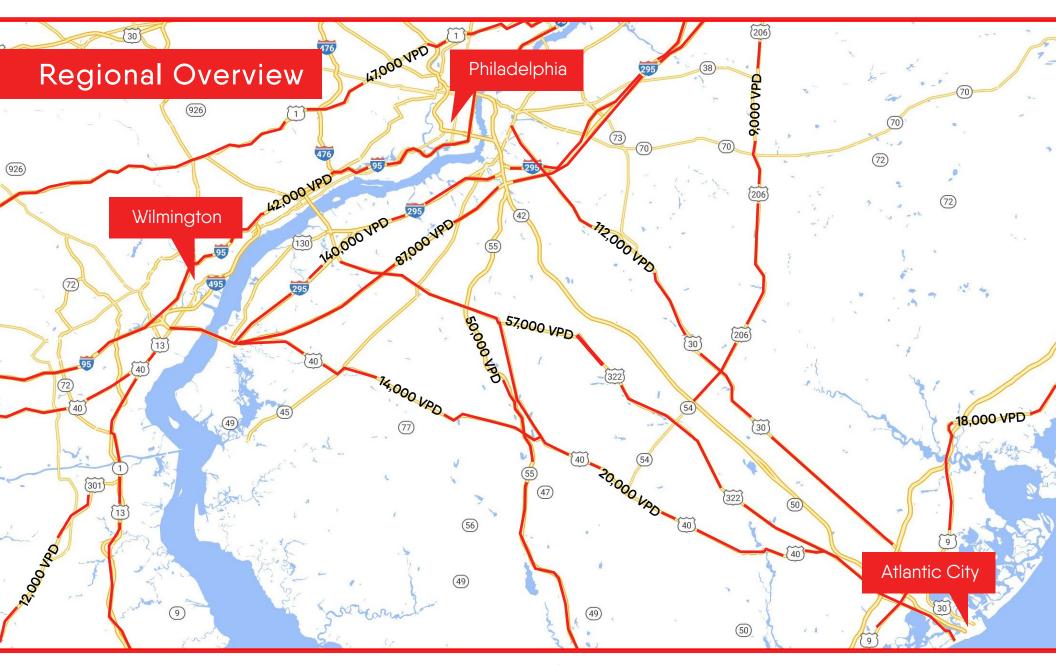

# FOR SALE

Vineland, NJ 08360

Cold storage and food handling warehouse. Currently occupied by a produce wholesaler, can be delivered vacant if desired. Located in Vineland, New Jersey, centrally located between Philadelphia and the New Jersey beaches and all of South Jersey and minutes away from local produce farms. Direct access to the ports in Philadelphia, Wilmington and Salem.