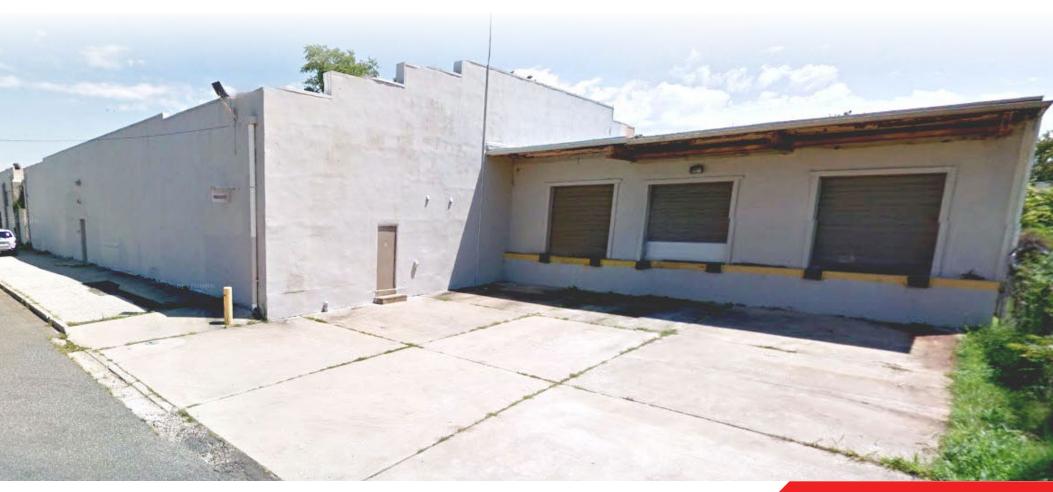

# 235 N. 3rd Street

# FOR SALE

Vineland, NJ 08360

Cold storage and food handling warehouse. Currently occupied by a produce wholesaler, can be delivered vacant if desired. Located in Vineland, New Jersey, centrally located between Philadelphia and the New Jersey beaches and all of South Jersey and minutes away from local produce farms. Direct access to the ports in Philadelphia, Wilmington and Salem.

# Property Dverview

- 38,500 SF refrigerated warehouse for sale
- 14' Clear Ceiling height
- Rubberized roof