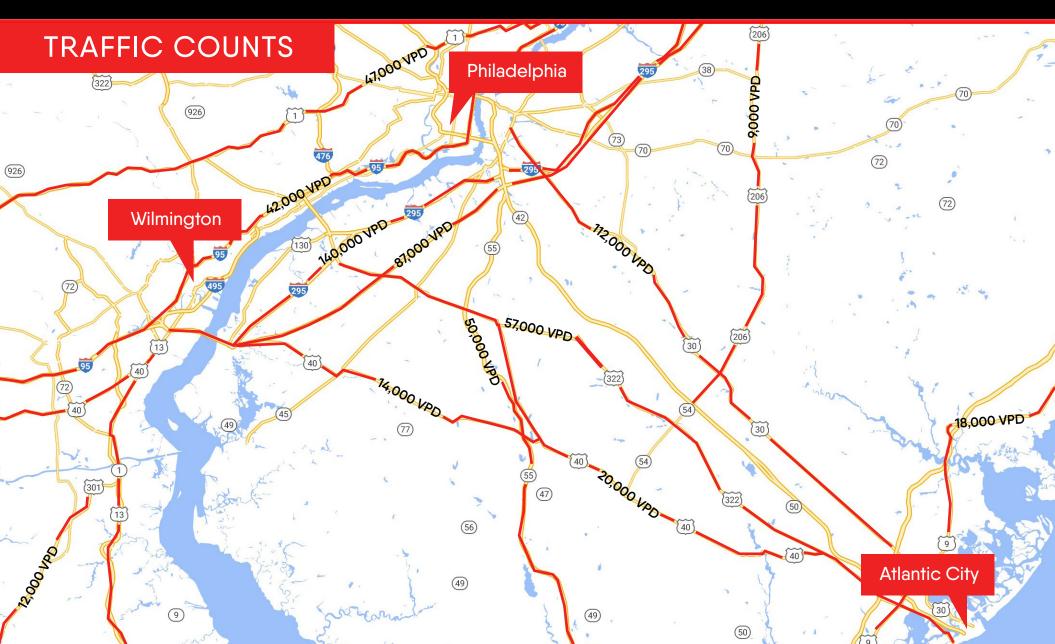

# PROPERTY OVERVIEW

Located in Vineland, New Jersey, centrally located between Philadelphia and the New Jersey beaches and all of South Jersey and minutes away from local produce farms. Direct access to the ports in Philadelphia, Wilmington and Salem.