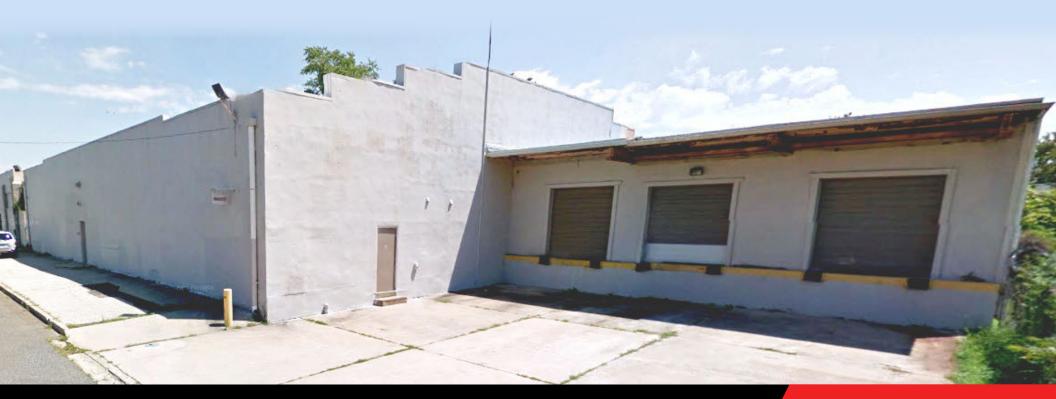

# PROPERTY OVERVIEW

Located in Vineland, New Jersey, centrally located between Philadelphia and the New Jersey beaches and all of South Jersey and minutes away from local produce farms. Direct access to the ports in Philadelphia, Wilmington and Salem.

Available ±38,500 SF

## HIGHLIGHTS

- 38,500 SF refrigerated warehouse for sale
- Asking Price-\$1,950,000
- 14' Clear Ceiling height
- 3 loading docks
- 1 drive in entrance
- · Rubberized roof
- 400 amp 480 volt 3-phase electric service