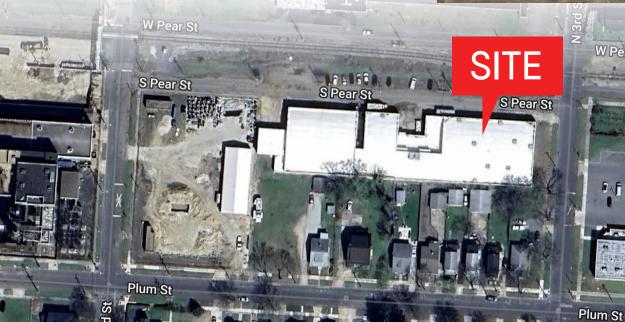

# PROPERTY OVERVIEW

Located in Vineland, New Jersey, centrally located between Philadelphia and the New Jersey beaches and all of South Jersey and minutes away from local produce farms. Direct access to the ports in Philadelphia, Wilmington and Salem.

### **HOUSEHOLDS**

1 MILE - 4,203

3 MILE - 15,560

5 MILE - 23,747

Vineland, NJ 08360