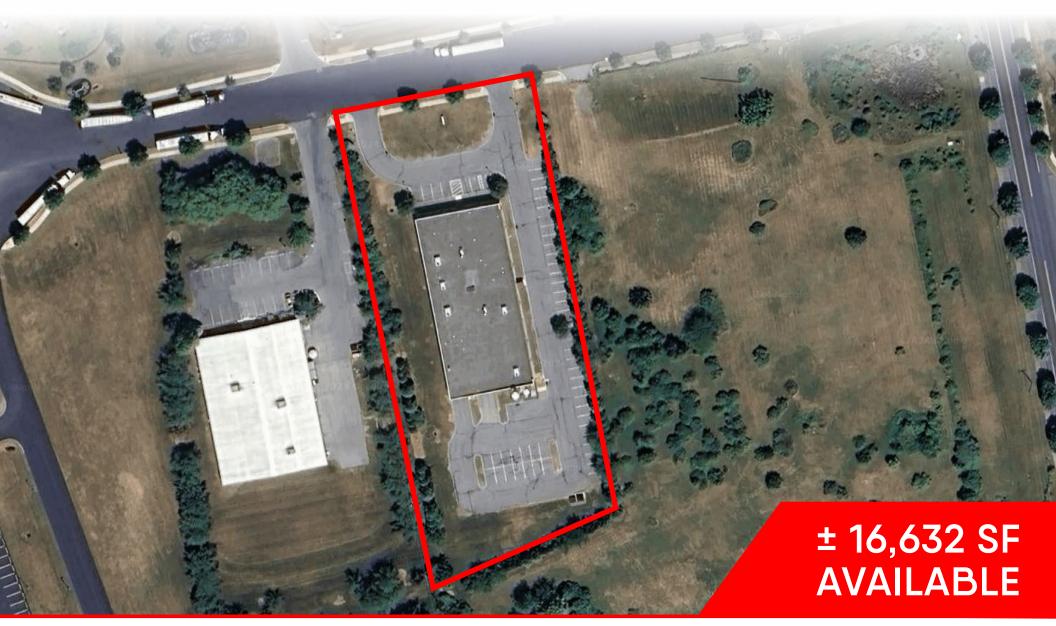

## SITE PLAN

## PROPERTY OVERVIEW

- -16,632 sf building for sale or lease in Lower Macungie Township
- -Ideal for life sciences or research and development uses
- -1200 amp power
- -Systems in place for clean room
- -One dock and one 10' drive-in door