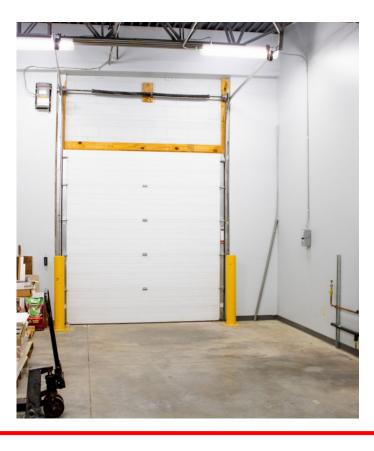

## PROPERTY OVERVIEW

- -16,632 sf building for sale or lease in Lower Macungie Township
- -Ideal for life sciences or research and development uses
- -1200 amp power
- -Systems in place for clean room
- -One dock and one 10' drive-in door