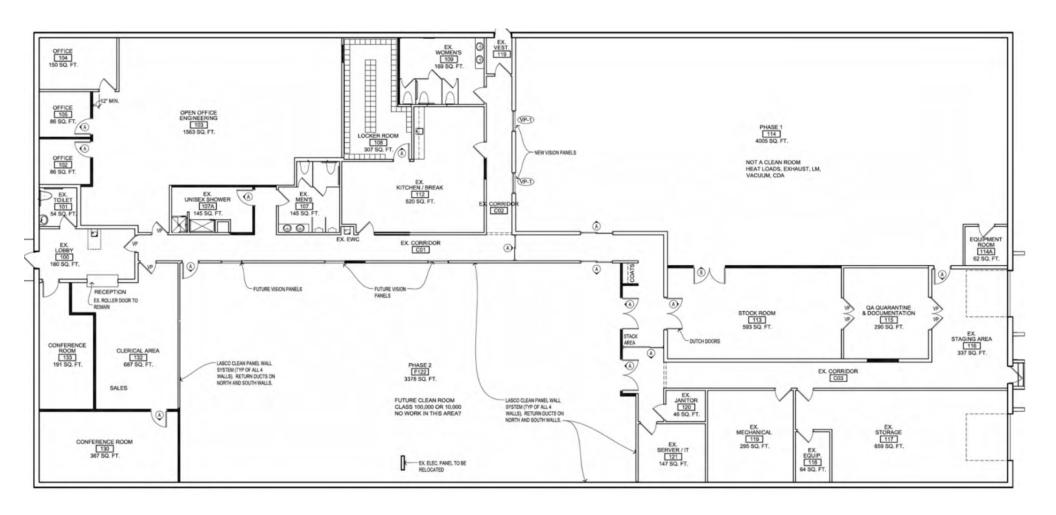

## SITE PLAN

## PROPERTY OVERVIEW

- -16,632 sf building for sale or lease in Lower Macungie Township
- -Ideal for life sciences or research and development uses
- -1200 amp power
- -Systems in place for clean room
- -One dock and one 10' drive-in door