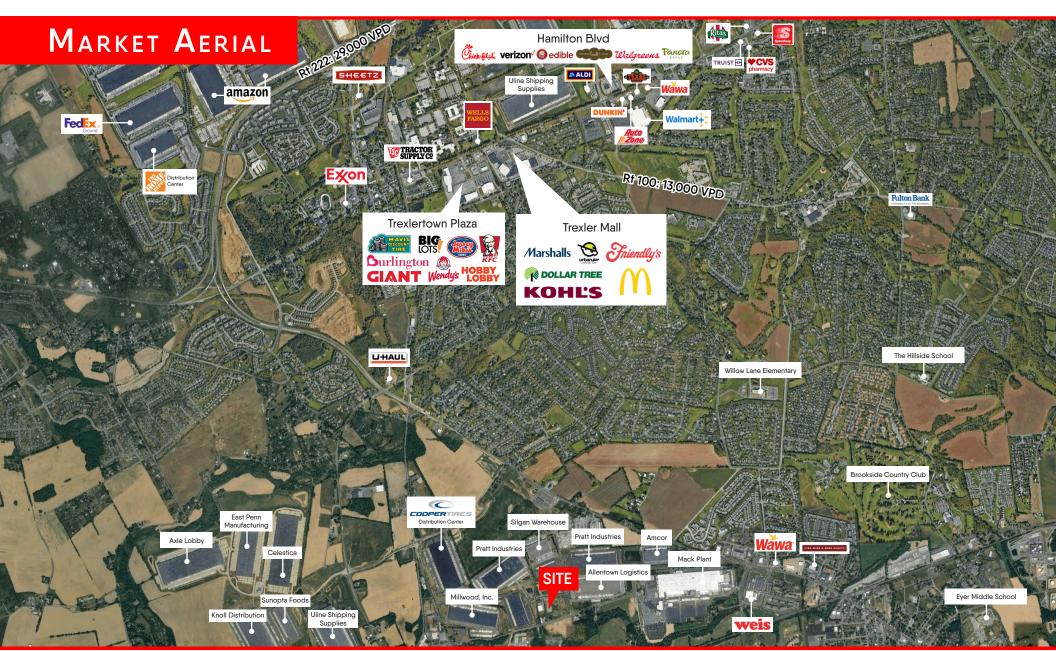

## **POPULATION**

3 MILE- 37,070 5 MILE- 78,019 7 MILE- 133,306

## **EMPLOYEES**

3 MILE- 10,123 5 MILE- 31,667 7 MILE- 61,067

## **AVERAGE HHI**

3 MILE- \$142,849 5 MILE- \$143,304

## **HOUSEHOLDS**

3 MILE- 14,583

5 MILE- 30,565

7 MILE- 52,270

± 16,632 SF