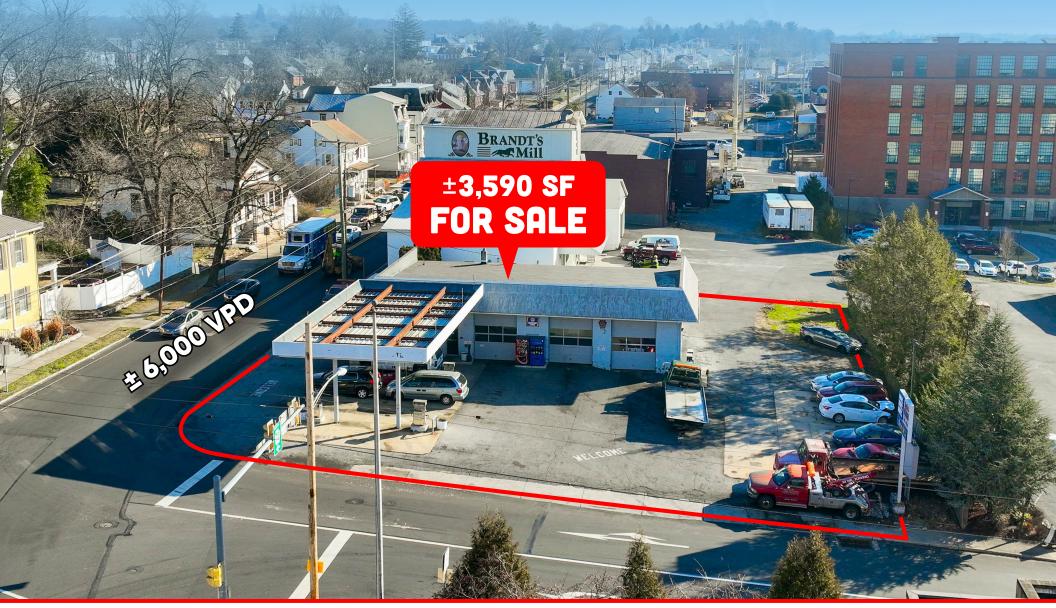

## PROPERTY OVERVIEW

Corner Property, sits at 640 N 9<sup>th</sup> Street, in the heart of Lebanon. Perfect corner site to bring back into life, with a gas station and grocery outlet. Very busy corner.

- 10 pumps
- 3-8,000-gallon tanks

## LEFFLER'S SERVICE COMPANY

±3,590 SF FOR SALE

640 N 9<sup>™</sup> STREET | LEBANON, PA | 17046