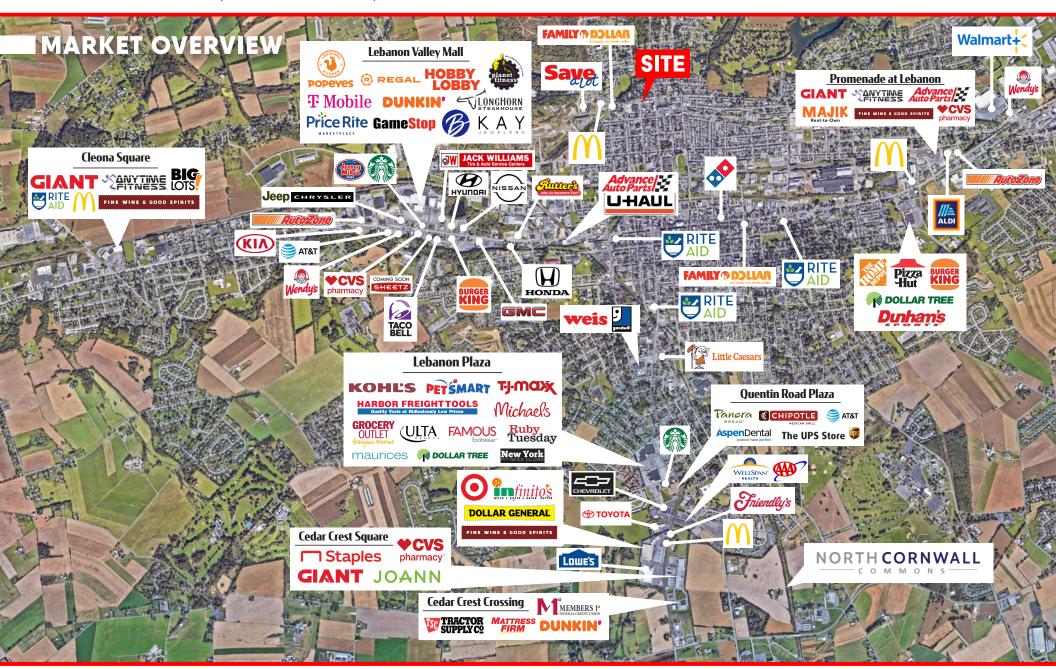

## PROPERTY OVERVIEW

Corner Property, sits at 640 N 9<sup>th</sup> Street, in the heart of Lebanon. Perfect corner site to bring back into life, with a gas station and grocery outlet. Very busy corner.