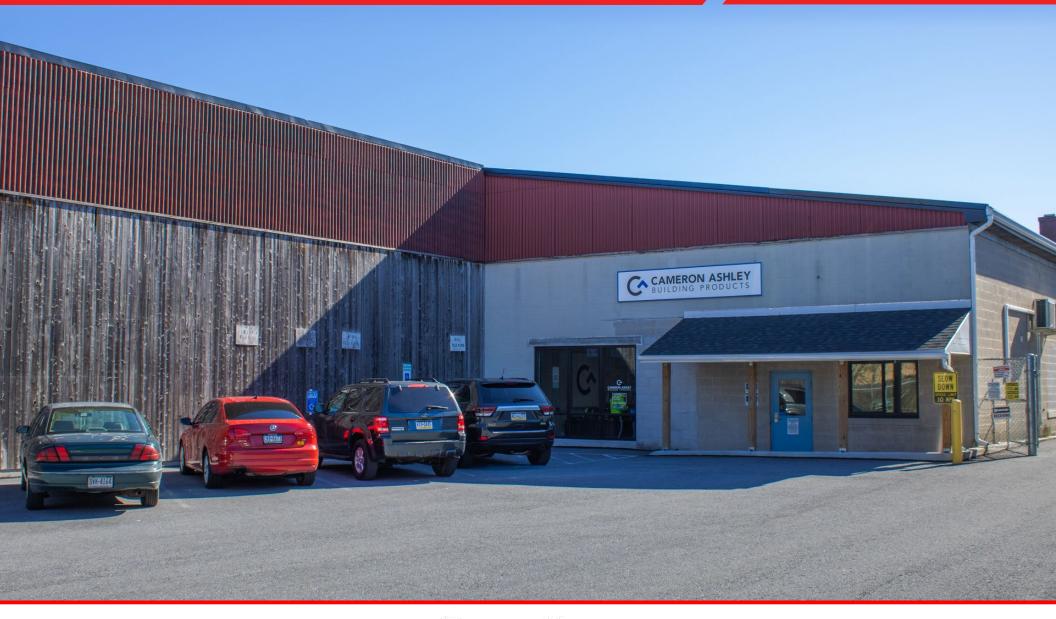

Jeff Herr | Jeffrey Herr For Lease Information: 717.843.5555 | Learn more online at www.bennettwilliams.com

Lebanon, PA

Property Dverview

- 26,600 sf of warehouse and office space for lease in the City of Lebanon
- Over an acre of fenced and paved outdoor storage/laydown yard
- 19'8" clear height
- Modern and well-maintained office space