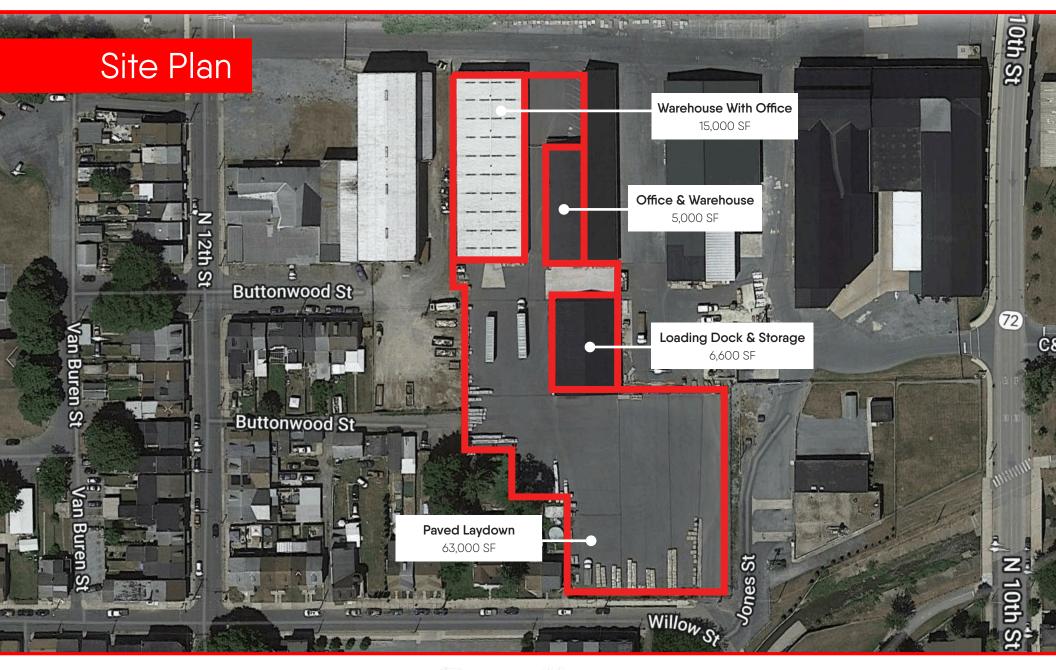

Jeff Herr | Jeffrey Herr For Lease Information: 717.843.5555 | Learn more online at www.bennettwilliams.com

Lebanon, PA

Property Dverview

- 26,600 sf of warehouse and office space for lease in the City of Lebanon
- Over an acre of fenced and paved outdoor storage/laydown yard
- 19'8" clear height
- Modern and well-maintained office space