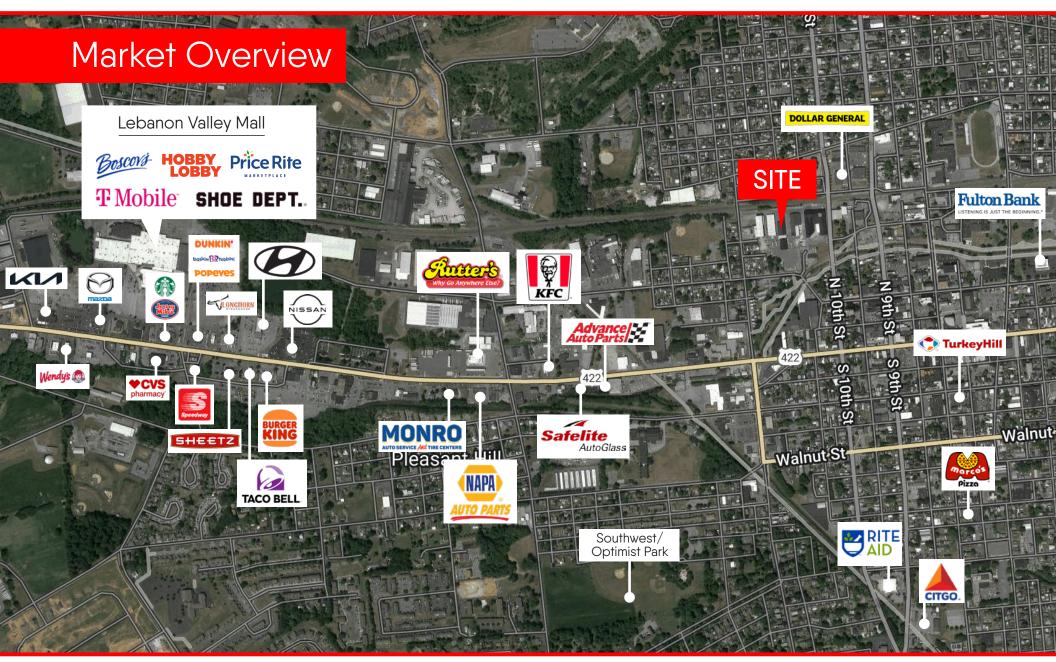

±26,600 SF FOR LEASE

**POPULATION** 5 MILE - 75,908 10 MILE - 144,775 15 MILE - 257,414

EMPLOYEES 5 MILE - 22,457 10 MILE - 40,677 15 MILE - 79,639

AVERAGE HHI 5 MILE - \$91,504 10 MILE - \$100,291 15 MILE - \$107,935

HOUSEHOLDS 5 MILE - 29,253 10 MILE - 56,401 15 MILE - 100,357

Jeff Herr | Jeffrey Herr For Lease Information: 717.843.5555 | Learn more online at www.bennettwilliams.com

COMMERCIAL BROKERAGE. Redefined.