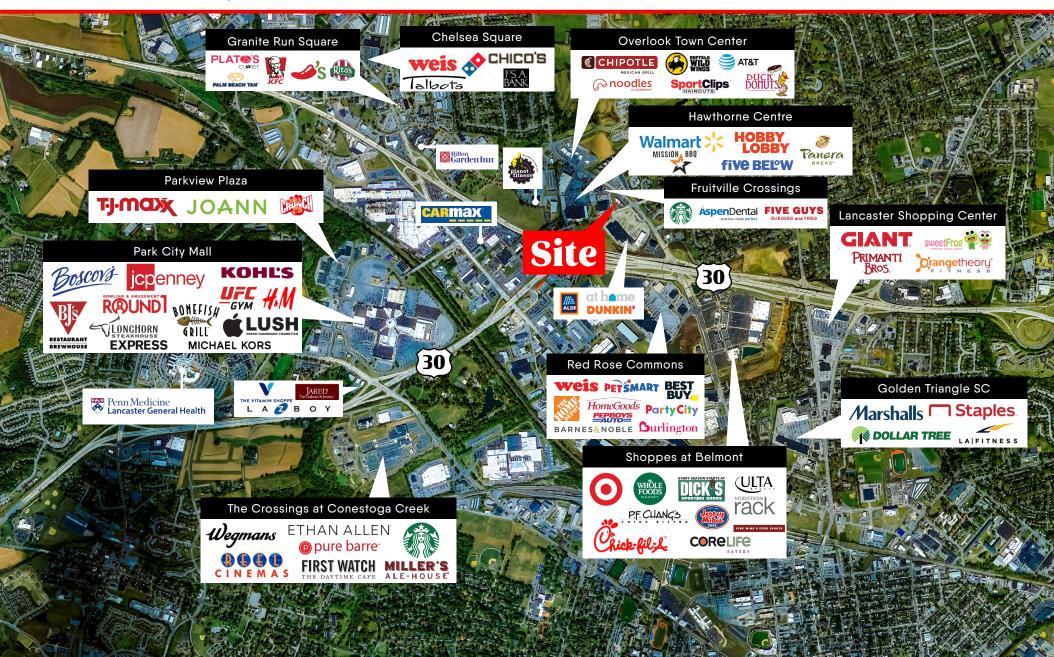

### **PROPERTY OVERVIEW**

CHIPOTLE

Fruitville Pike Center is a ±17,515 square foot center situated on Fruitville Pike and located near the Route 30 and Route 283 Interchange. The site benefits from excellent visibility and exposure to the market, easy access from Fruitville, pylon signage. The current tenant lineup includes PNC, Ace Handyman Services, Lancaster Mattress Co., Framery, Central Penn Nursing Care, and Caruso's.