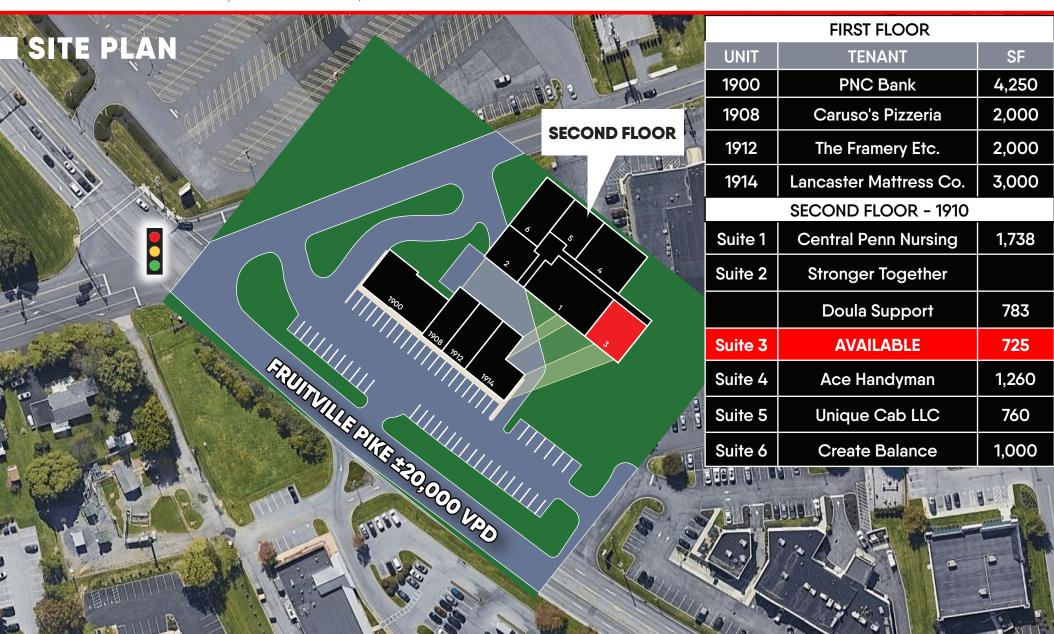

### **PROPERTY OVERVIEW**

CHIPOTLE

Fruitville Pike Center is a ±17,515 square foot center situated on Fruitville Pike and located near the Route 30 and Route 283 Interchange. The site benefits from excellent visibility and exposure to the market, easy access from Fruitville, pylon signage. The current tenant lineup includes PNC, Ace Handyman Services, Lancaster Mattress Co., Framery, Central Penn Nursing Care, and Caruso's.