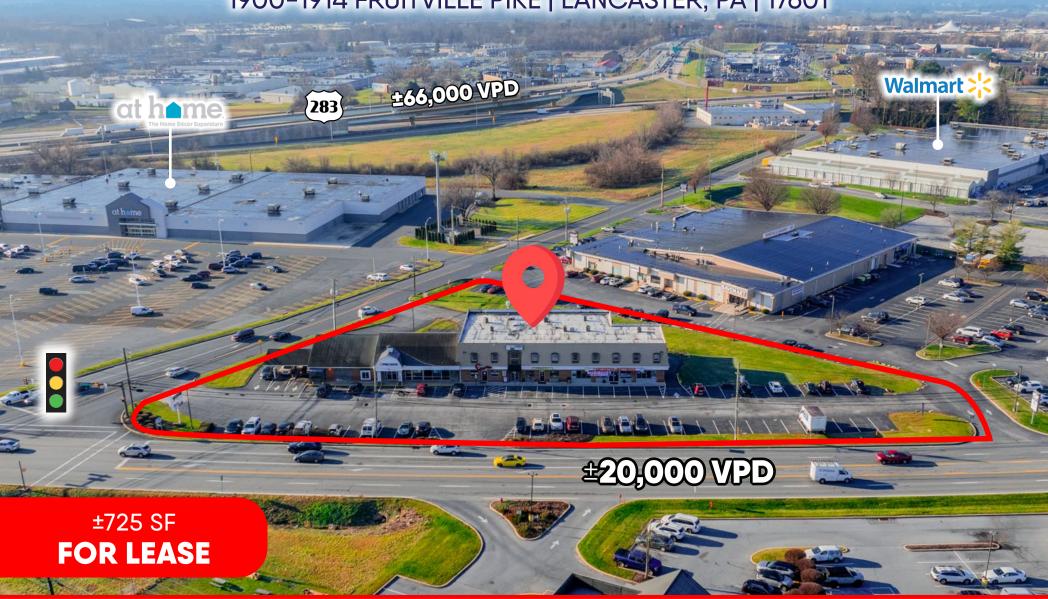

## ±725 SF FOR LEASE

### **PROPERTY OVERVIEW**

CHIPOTLE

Fruitville Pike Center is a ±17,515 square foot center situated on Fruitville Pike and located near the Route 30 and Route 283 Interchange. The site benefits from excellent visibility and exposure to the market, easy access from Fruitville, pylon signage. The current tenant lineup includes PNC, Ace Handyman Services, Lancaster Mattress Co., Framery, Central Penn Nursing Care, and Caruso's.