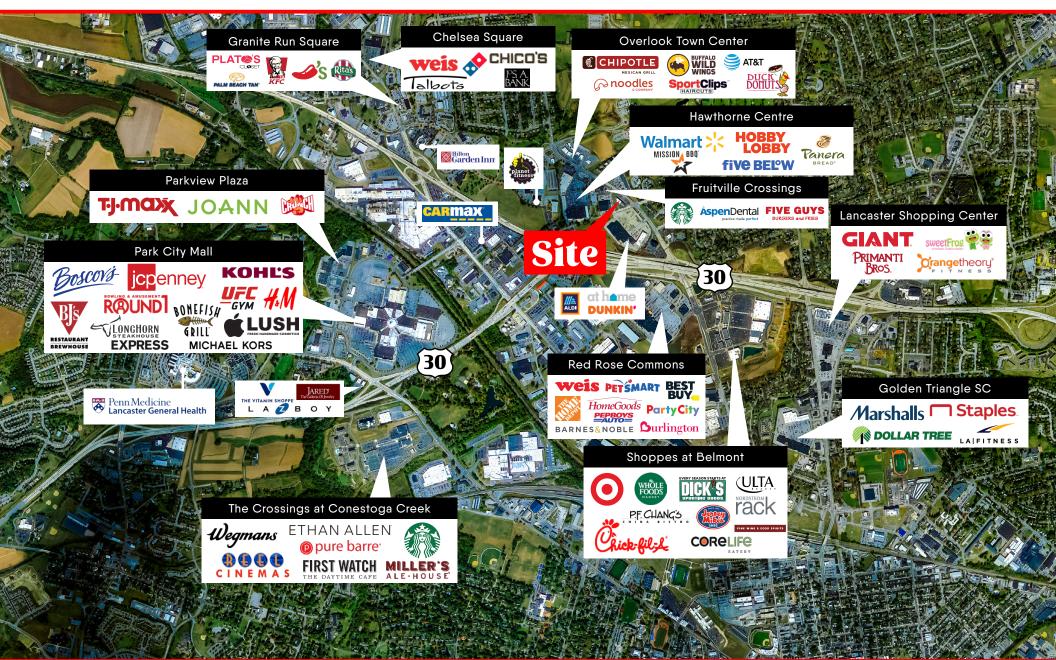

### **PROPERTY OVERVIEW**

CHIPOTLE

five RFI®

Fruitville Pike Center is a ±17,515 square foot center situated on Fruitville Pike and located near the Route 30 and Route 283 Interchange. The site benefits from excellent visibility and exposure to the market, easy access from Fruitville, pylon signage. The current tenant lineup includes PNC, Ace Handyman Services, Lancaster Mattress Co., Framery, Central Penn Nursing Care, and Caruso's.