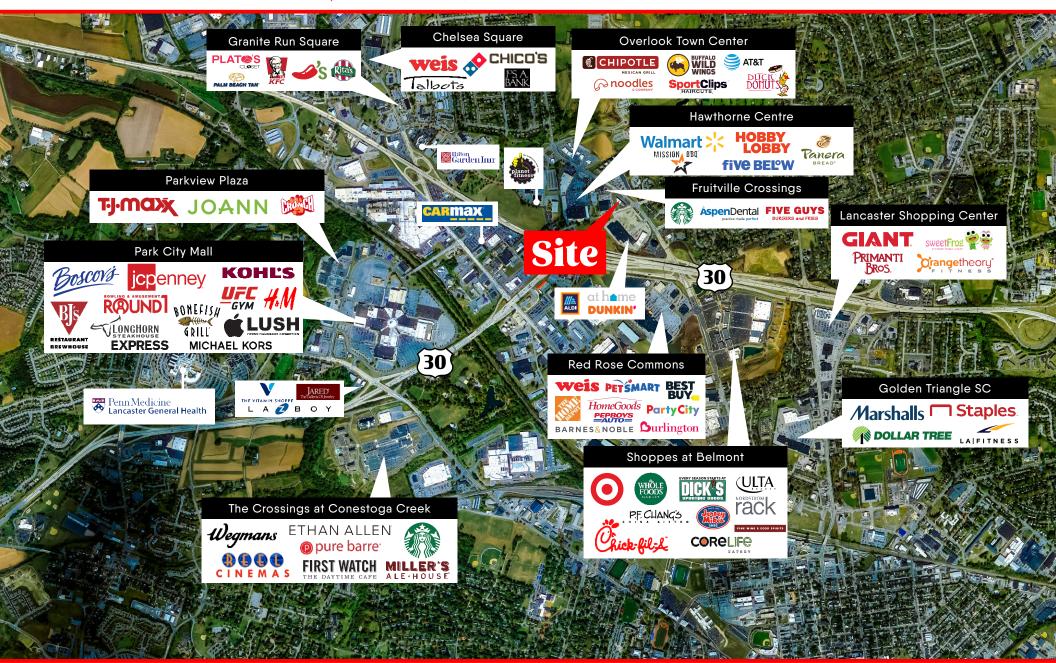

### **PROPERTY OVERVIEW**

CHIPOTLE

Fruitville Pike Center is a ±17,515 square foot center situated on Fruitville Pike and located near the Route 30 and Route 283 Interchange. The site benefits from excellent visibility and exposure to the market, easy access from Fruitville, pylon signage. The current tenant lineup includes PNC, Ace Handyman Services, Lancaster Mattress Co., Framery, Central Penn Nursing Care, and Caruso's.