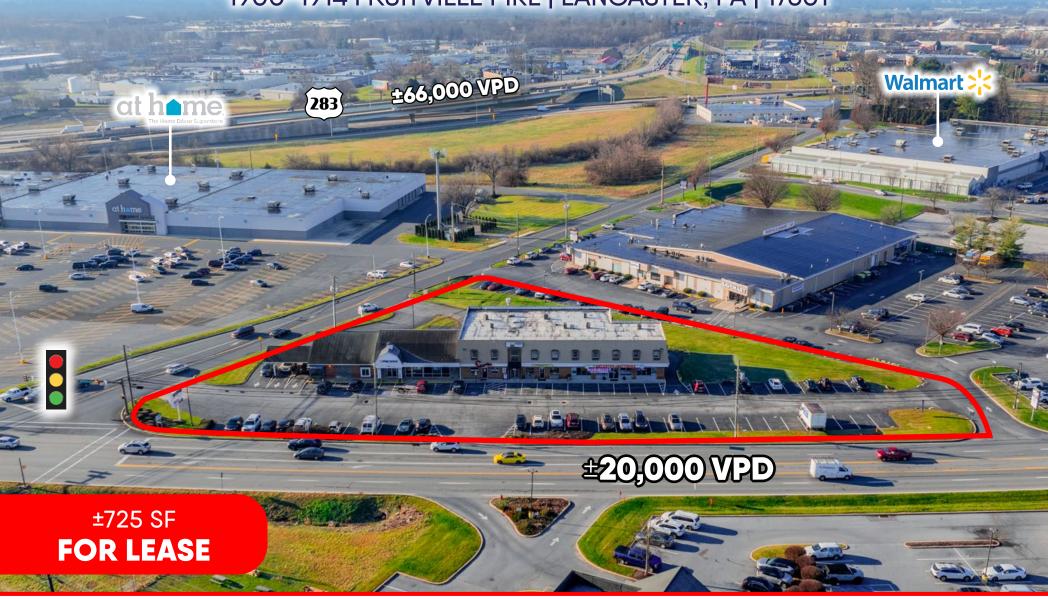

## ±725 SF FOR LEASE

### **PROPERTY OVERVIEW**

CHIPOTLE

Fruitville Pike Center is a ±17,515 square foot center situated on Fruitville Pike and located near the Route 30 and Route 283 Interchange. The site benefits from excellent visibility and exposure to the market, easy access from Fruitville, pylon signage. The current tenant lineup includes PNC, Ace Handyman Services, Lancaster Mattress Co., Framery, Central Penn Nursing Care, and Caruso's.