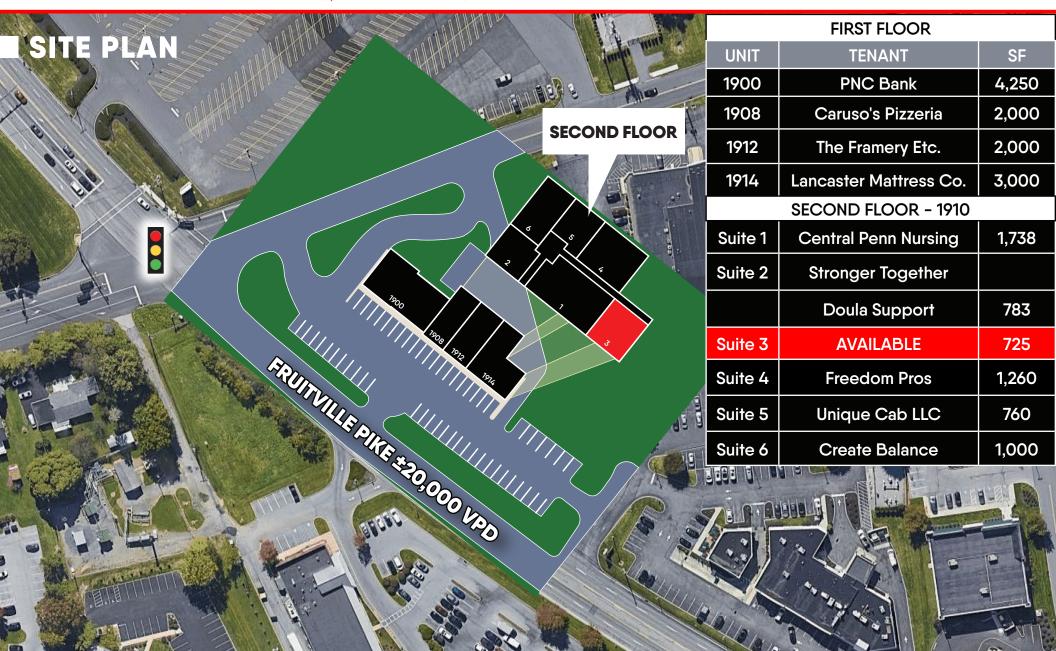

## ±725 SF FOR LEASE

### **PROPERTY OVERVIEW**

CHIPOTLE

Fruitville Pike Center is a ±17,515 square foot center situated on Fruitville Pike and located near the Route 30 and Route 283 Interchange. The site benefits from excellent visibility and exposure to the market, easy access from Fruitville, pylon signage. The current tenant lineup includes PNC, Ace Handyman Services, Lancaster Mattress Co., Framery, Central Penn Nursing Care, and Caruso's.