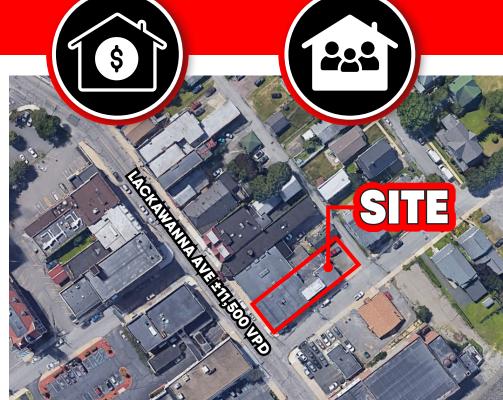

# **AVERAGE HHI**

1 MILE- \$87,046 3 MILE- \$92,705 5 MILE- \$93,229

# **HOUSEHOLDS**

1 MILE- 14,495 3 MILE- 38,616 5 MILE- 61,721