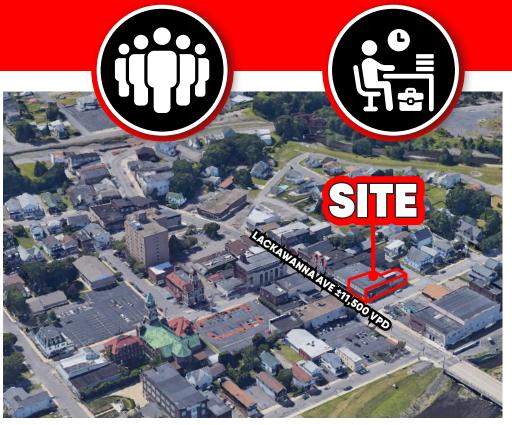

# Demographies/ Traffic Counts

MAIN STREET ±13,000 VPD LACKAWANNA AVE ±11,500 VPD

S VALEY AVE ±8,500 VPD BURKE BYP ±6,000 VPD

# **POPULATION**

3 MILE- 34,276 5 MILE- 95,284 7 MILE- 153,130

# **EMPLOYEES**

1 MILE- 15,000 3 MILE- 41,448 5 MILE- 66,555