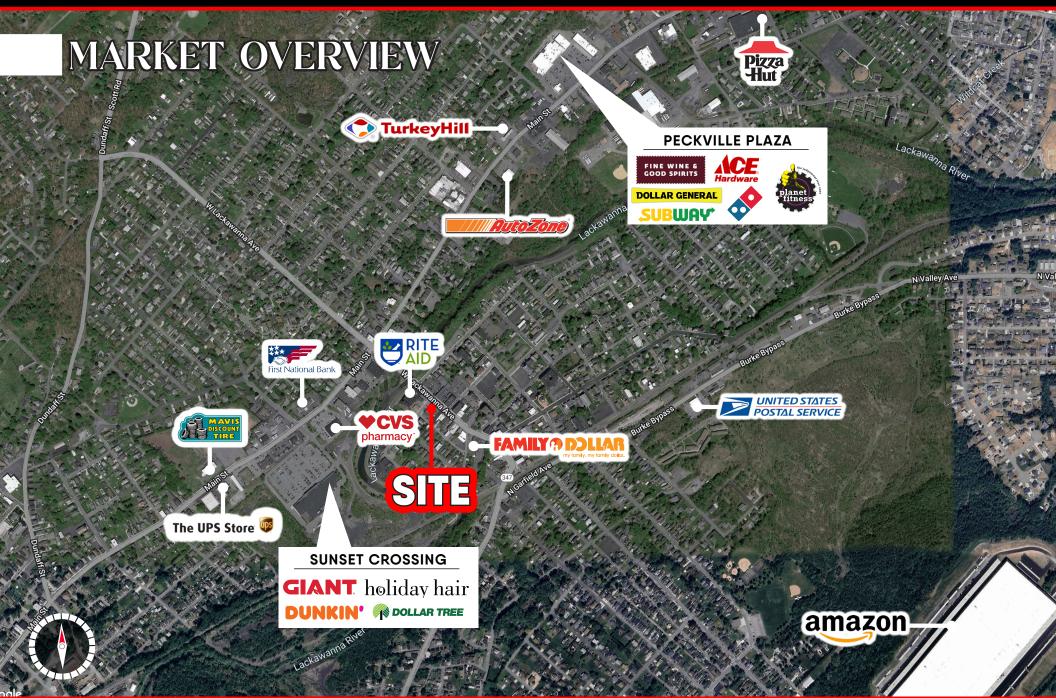

# Demographies/ Traffic Counts

MAIN STREET ±13,000 VPD LACKAWANNA AVE ±11,500 VPD

S VALEY AVE ±8,500 VPD BURKE BYP ±6,000 VPD