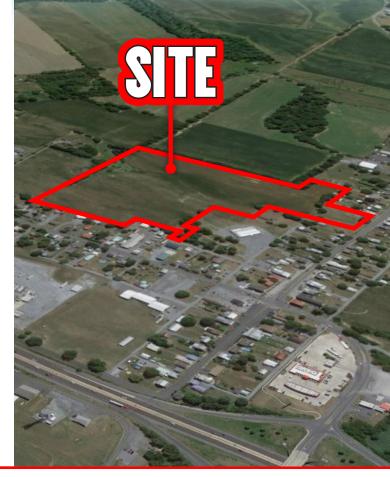

# **PROPERTY OVERVIEW**

Available for development- approximately ±19 ac. Gently sloping from Lancaster Ave. access upward to level land on top. Front footage on Rt 501/Lancaster Avenue is approximately 211 feet.

This property is zoned Village District in Bethel Township, Berks County. The zoning allows for multiple uses, Including single-family detached and semidetached housing. Zoning also allows restaurant, convenience store, retail store and other commercial uses.