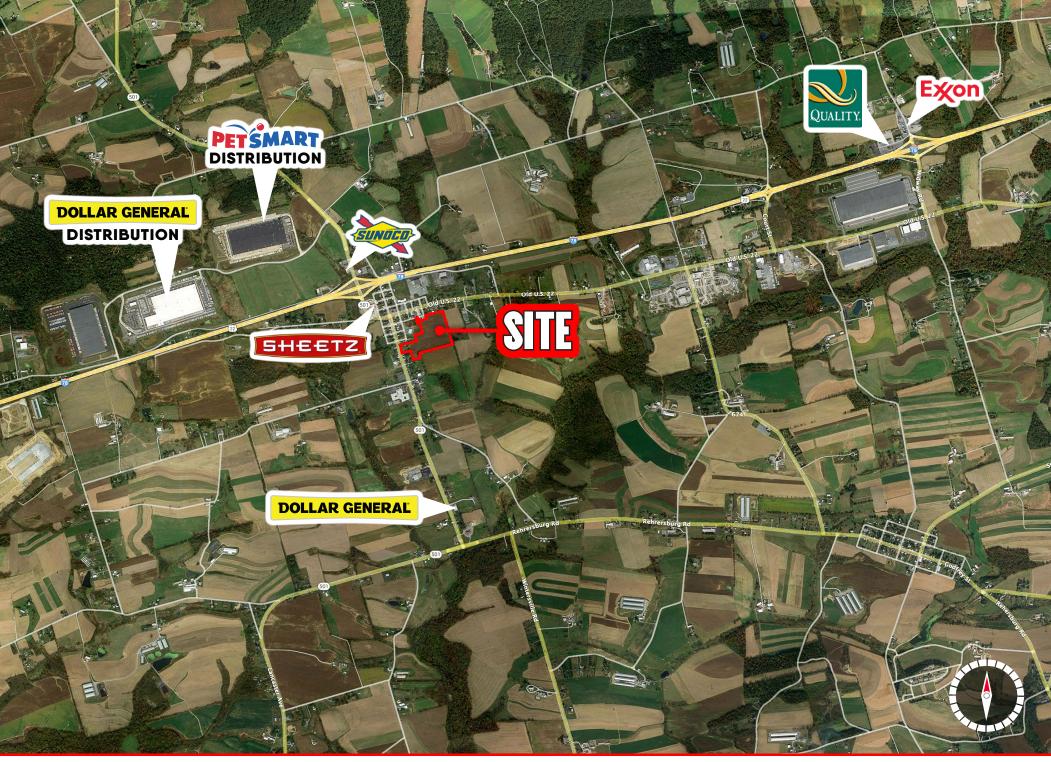

Public sewer is available with on-lot private wells. With public water approved, high density housing would be a permitted use.

I-78 corridor between Allentown and Harrisburg has seen a flurry of Industrial Development in the last 10 years. Millions of square feet of warehousing lines this corridor. The is a real shortage of housing for the workers in the area.

From the Bethel exit of I-78 both Allentown and Harrisburg are within 1 hour away. The property is currently raw land that will need municipal approvals for development. The owners are willing to discuss an agreement subject to final development approvals.

Please contact agent for more details or showings.

LANCASTER AVE ±7,000 VPD I-78 ±43,000 VPD