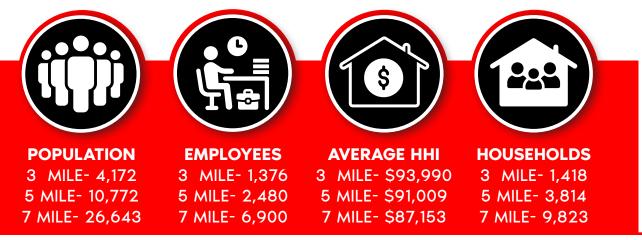

Public sewer is available with on-lot private wells. With public water approved, high density housing would be a permitted use.

I-78 corridor between Allentown and Harrisburg has seen a flurry of Industrial Development in the last 10 years. Millions of square feet of warehousing lines this corridor. The is a real shortage of housing for the workers in the area.