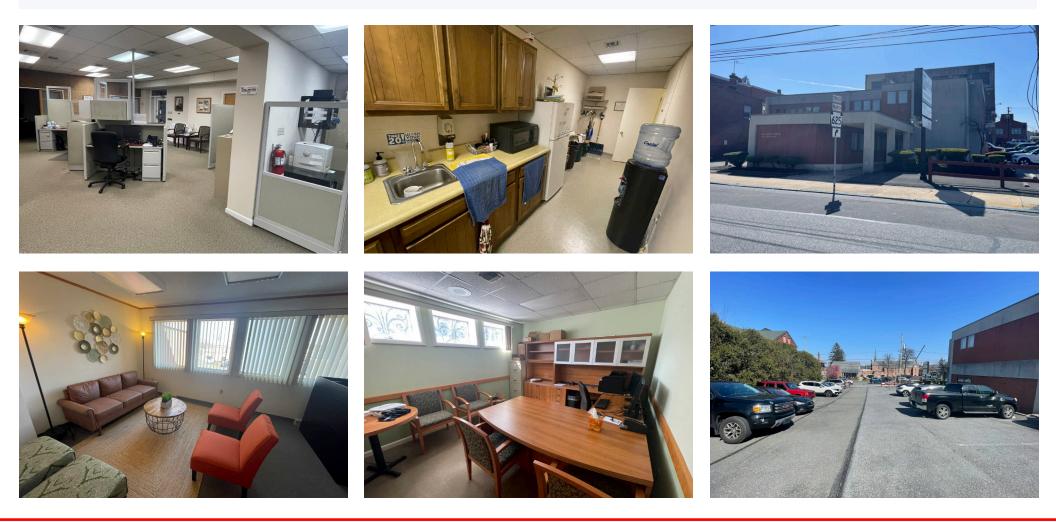

## PROPERTY HIGHLIGHTS

- ° Price: \$550,000 (\$75.86 PSF)
- <sup>°</sup> Building Size: 7,250 SF
- ° 2-Stories
- \* Four Office Suites
- ° Site Size: 0.34 Acres
- <sup>°</sup> Parking: 23 Spaces

- <sup>°</sup> Traffic Counts: 19,000
- Downtown Reading accessible 4.3 miles north
- Wyomissing accessible 2.5 miles north
- US Route 222 accessible 1.7 miles west

## **LEASE INFORMATION**

° Three tenants in place. Current owner occupies majority of the first-floor office.

| TENANT NAME                | NET RENTABLE SF | FLOOR & SUITE #      | ANNUAL RENT | RENTAL RATE | EXPIRATION DATE | LEASE TERMS    |
|----------------------------|-----------------|----------------------|-------------|-------------|-----------------|----------------|
| Hyperion Financial         | 750             | 1st Floor - Suite #3 | \$6,000     | \$8.00      | 12/31/2025      | Gross          |
| Zen Holistics              | 1,600           | 2nd Floor - Suite #4 | \$19,200    | \$12.00     | 6/30/2026       | Modified Gross |
| CHR Financial Advisory Inc | N/A             | 2nd Floor - Suite #5 | \$12,000    | N/A         | 12/31/2025      | Gross          |