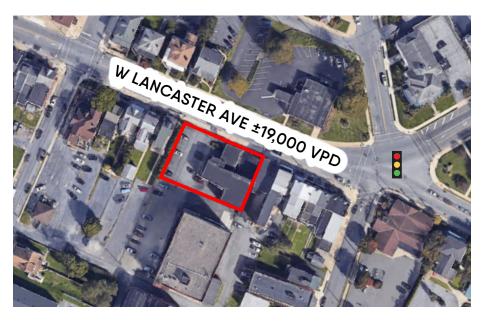

## PROPERTY HIGHLIGHTS

- ° Price: \$550,000 (\$75.86 PSF)
- <sup>°</sup> Building Size: 7,250 SF
- ° 2-Stories
- \* Four Office Suites
- ° Site Size: 0.34 Acres
- <sup>°</sup> Parking: 23 Spaces

- <sup>°</sup> Traffic Counts: 19,000
- Downtown Reading accessible 4.3 miles north
- Wyomissing accessible 2.5 miles north
- US Route 222 accessible 1.7 miles west

### DEMOGRAPHICS/TRAFFIC COUNTS

W LANCASTER AVE ±19,000 VPD PHILADELPHIA AVE ±12,000 VPD E LANCASTER ±12,000 VPD REVERE BLVD ±12,000 VPD

Tommy Ciccarone, Jr. | Abe Khan | Alec Werner For Sale Information: 717.843.5555 | Learn more online at www.bennettwilliams.com