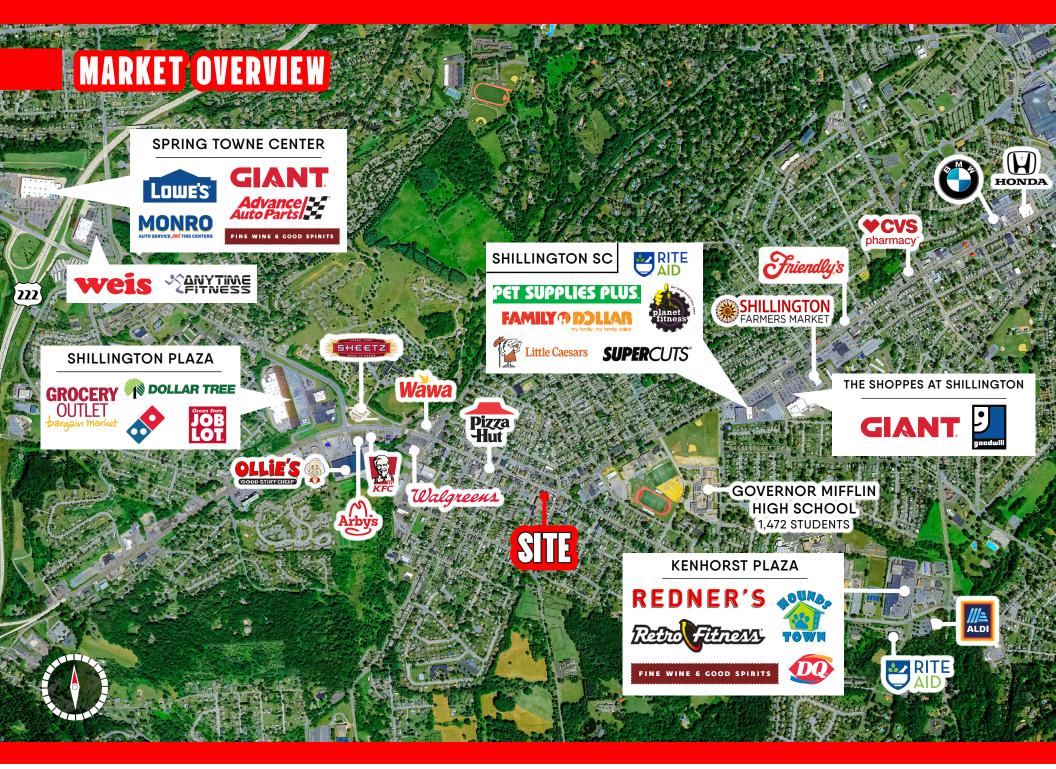

### DEMOGRAPHICS/TRAFFIC COUNTS

W LANCASTER AVE ±19,000 VPD PHILADELPHIA AVE ±12,000 VPD E LANCASTER ±12,000 VPD REVERE BLVD ±12,000 VPD

Tommy Ciccarone, Jr. | Abe Khan | Alec Werner For Sale Information: 717.843.5555 | Learn more online at www.bennettwilliams.com