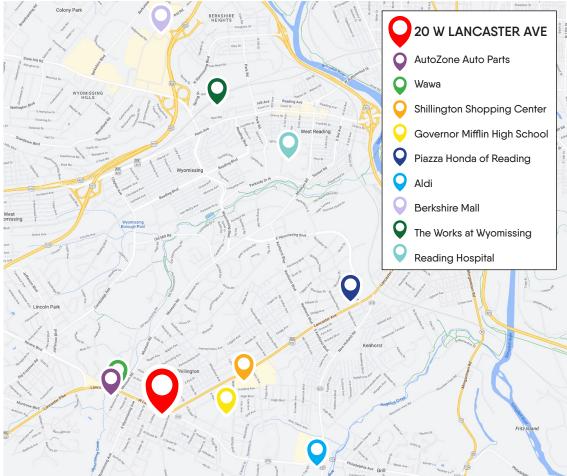

26       | Modified Gross |
| CHR Financial Advisory Inc | N/A             | 2nd Floor - Suite #5 | \$12,000    | N/A         | 12/31/2025      | Gross          |







## ZONING C, COMMERCIAL DISTRICT

The purpose of the C, Commercial District is to permit residential development and certain commercial development which will not adversely affect residential uses

### PERMITTED COMMERCIAL USES

- ° Retail Store
- ° Personal Service Shop
- ° Restaurant/ Catering Establishment
- ° Office
- ° Financial Institution
- ° Hotel/Motel
- ° Post Office
- ° Apartment unit in combination w/ business use



### PERMITTED RESIDENTIAL USES

° Any uses permitted by right or special exception in the R-3 Zoning District, except for conversions of single-family residences into multi-family apartment uses.







### DEMOGRAPHICS/TRAFFIC COUNTS

W LANCASTER AVE ±19,000 VPD PHILADELPHIA AVE ±12,000 VPD E LANCASTER ±12,000 VPD REVERE BLVD ±12,000 VPD





Tommy Ciccarone, Jr. | Abe Khan | Alec Werner For Sale Information: 717.843.5555 | Learn more online at www.bennettwilliams.com

COMMERCIAL BROKERAGE Redefined.



BW

Tommy Ciccarone, Jr. | Abe Khan | Alec Werner For Sale Information: 717.843.5555 | Learn more online at www.bennettwilliams.com

COMMERCIAL BROKERAGE Redefined.



#### LANDLORD REPRESENTATION

### OUR LOCATIONS:

#### YORK OFFICE:

3528 Concord Rd. York, PA 17402

#### **EXTON OFFICE:**

1 E. Uwchlan Ave. Suite 409, Exton, PA 19341

#### **STATE COLLEGE OFFICE:** 330 Innovation Blvd, Suite 205 State College, PA 16803

150 Farmington Lane, Suite 201

LANCASTER OFFICE:

Lancaster