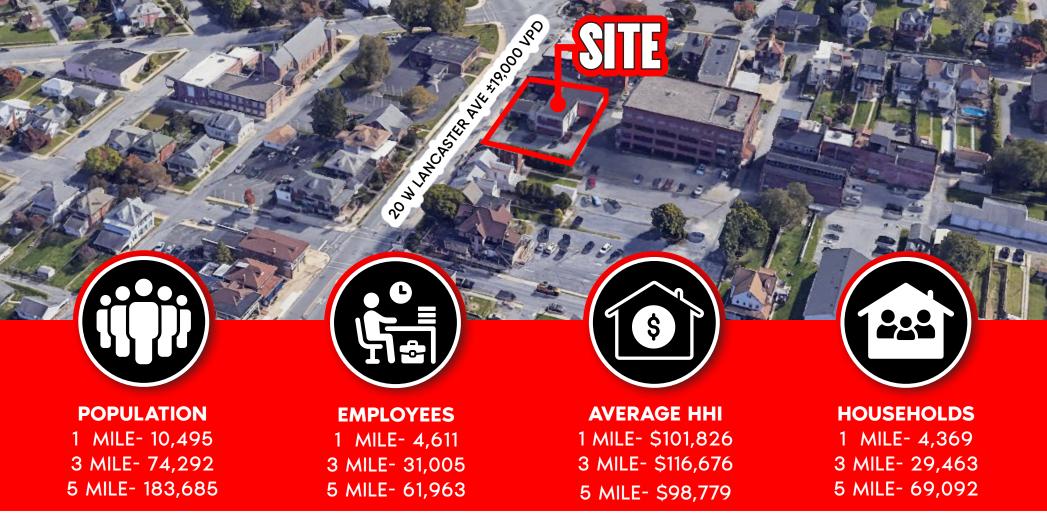

## PROPERTY HIGHLIGHTS

- ° Price:\$725,000 (\$100 PSF)
- <sup>°</sup> Building Size: 7,250 SF
- ° 2-Stories
- \* Four Office Suites
- ° Site Size: 0.34 Acres
- <sup>°</sup> Parking: 23 Spaces

- ° Traffic Counts: 19,000
- Downtown Reading accessible 4.3 miles north
- Wyomissing accessible 2.5 miles north
- US Route 222 accessible 1.7 miles west

## DEMOGRAPHICS/TRAFFIC COUNTS

W LANCASTER AVE ±19,000 VPD PHILADELPHIA AVE ±12,000 VPD E LANCASTER ±12,000 VPD REVERE BLVD ±12,000 VPD

Tommy Ciccarone, Jr. | Abe Khan | Alec Werner For Sale Information: 717.843.5555 | Learn more online at www.bennettwilliams.com