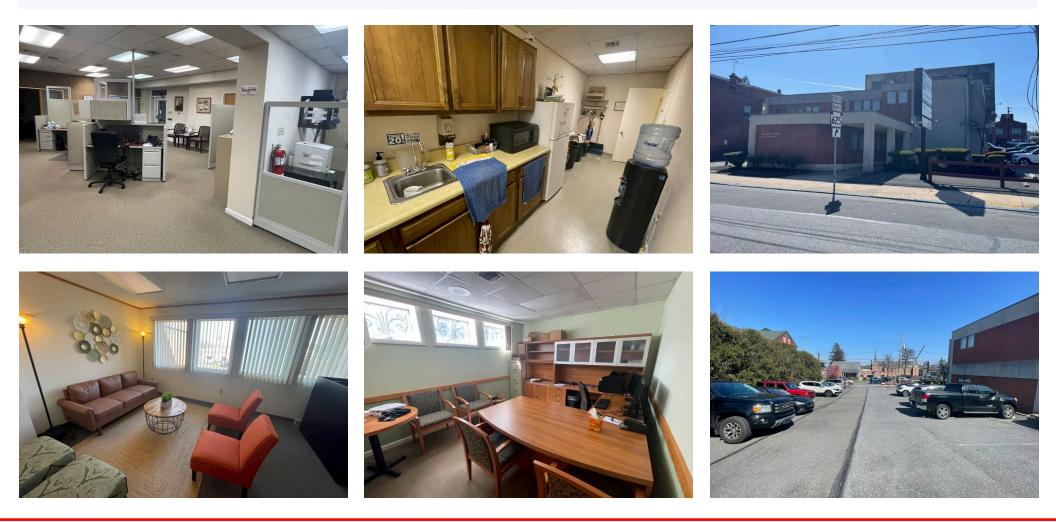

## PROPERTY HIGHLIGHTS

- ° Price:\$725,000 (\$100 PSF)
- <sup>°</sup> Building Size: 7,250 SF
- ° 2-Stories
- \* Four Office Suites
- ° Site Size: 0.34 Acres
- <sup>°</sup> Parking: 23 Spaces

- ° Traffic Counts: 19,000
- Downtown Reading accessible 4.3 miles north
- Wyomissing accessible 2.5 miles north
- US Route 222 accessible 1.7 miles west

## **LEASE INFORMATION**

° Three tenants in place. Current owner occupies majority of the first-floor office.

| TENANT NAME                | NET RENTABLE SF | FLOOR & SUITE #      | ANNUAL RENT | RENTAL RATE | EXPIRATION DATE | LEASE TERMS    |
|----------------------------|-----------------|----------------------|-------------|-------------|-----------------|----------------|
| Hyperion Financial         | 750             | 1st Floor - Suite #3 | \$6,000     | \$8.00      | 12/31/2024      | Gross          |
| Zen Holistics              | 1,600           | 2nd Floor - Suite #4 | \$19,200    | \$12.00     | 6/30/2026       | Modified Gross |
| CHR Financial Advisory Inc | N/A             | 2nd Floor - Suite #5 | \$12,000    | N/A         | 12/31/2025      | Gross          |