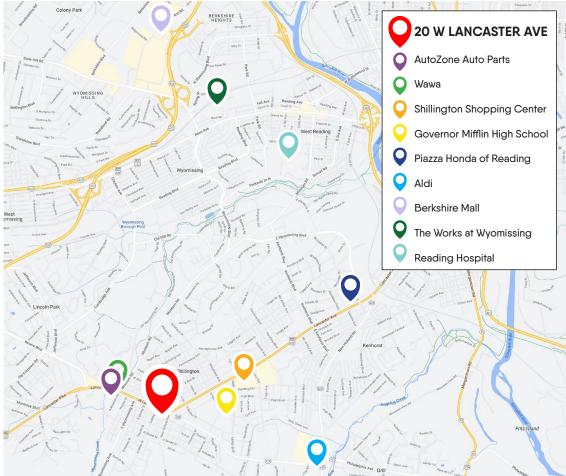

## DEMOGRAPHICS/TRAFFIC COUNTS

W LANCASTER AVE ±19,000 VPD PHILADELPHIA AVE ±12,000 VPD E LANCASTER ±12,000 VPD REVERE BLVD ±12,000 VPD

Tommy Ciccarone, Jr. | Abe Khan | Alec Werner For Sale Information: 717.843.5555 | Learn more online at www.bennettwilliams.com