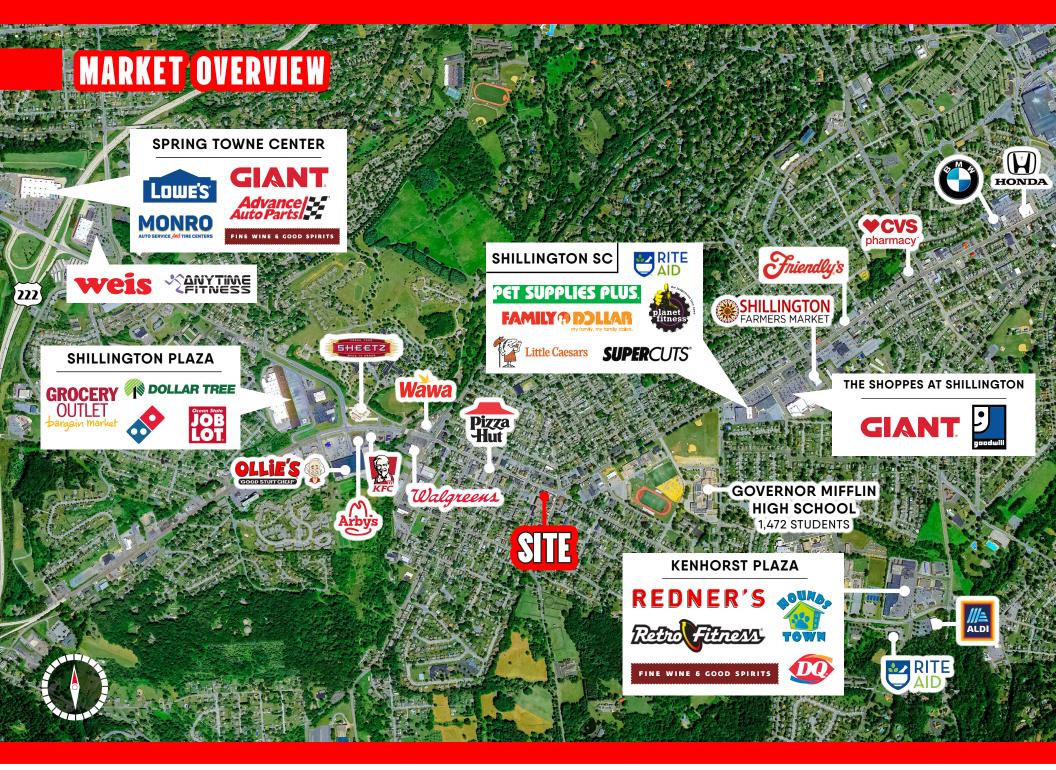

## DEMOGRAPHICS/TRAFFIC COUNTS

W LANCASTER AVE ±19,000 VPD PHILADELPHIA AVE ±12,000 VPD E LANCASTER ±12,000 VPD REVERE BLVD ±12,000 VPD

Tommy Ciccarone, Jr. | Abe Khan | Alec Werner For Sale Information: 717.843.5555 | Learn more online at www.bennettwilliams.com