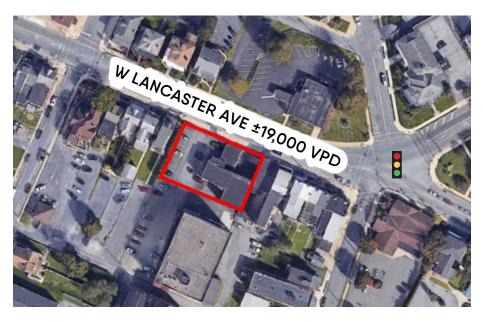

## PROPERTY HIGHLIGHTS

- ° Price:\$725,000 (\$100 PSF)
- <sup>°</sup> Building Size: 7,250 SF
- ° 2-Stories
- \* Four Office Suites
- ° Site Size: 0.34 Acres
- <sup>°</sup> Parking: 23 Spaces

- ° Traffic Counts: 19,000
- Downtown Reading accessible 4.3 miles north
- Wyomissing accessible 2.5 miles north
- US Route 222 accessible 1.7 miles west