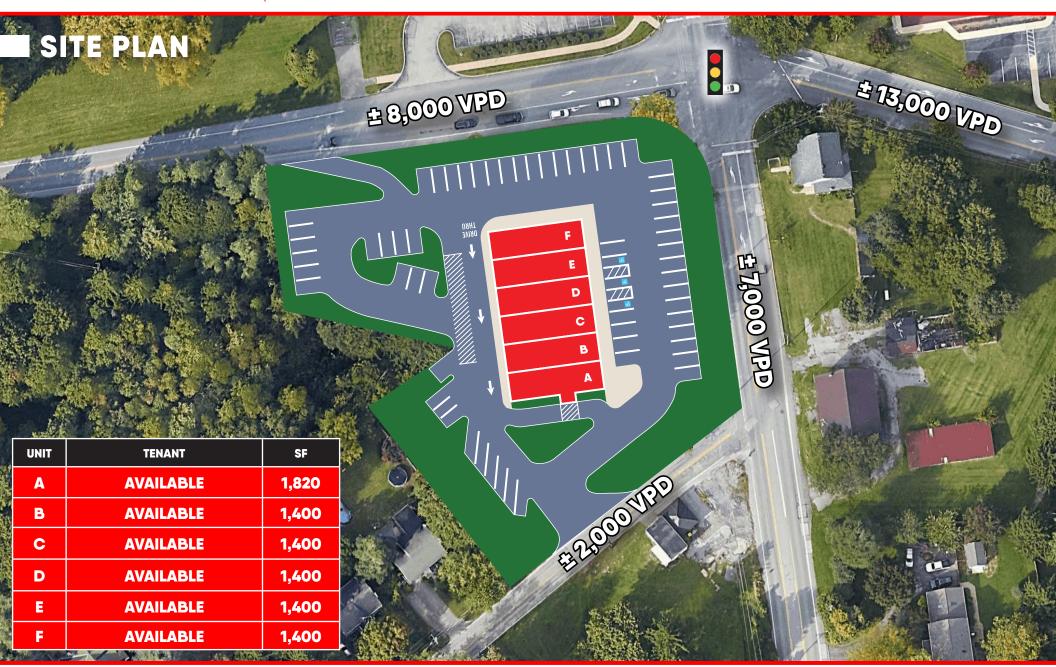

## PROPERTY OVERVIEW

- Up and coming new retail development
- Located near medical, country clubs, professional offices, residential and hospitality
- 8,800 SF with drive-thru and outdoor patio. Can subdivide into 1,820 SF or 1,400 SF suites
- 8,000 SF, 1,820 SF or 1,400 SF vanilla box delivery
- 3 road frontages with great visibility
- 1/2 mile from I-83
- Close proximity to Lancaster, Harrisburg, and Baltimore