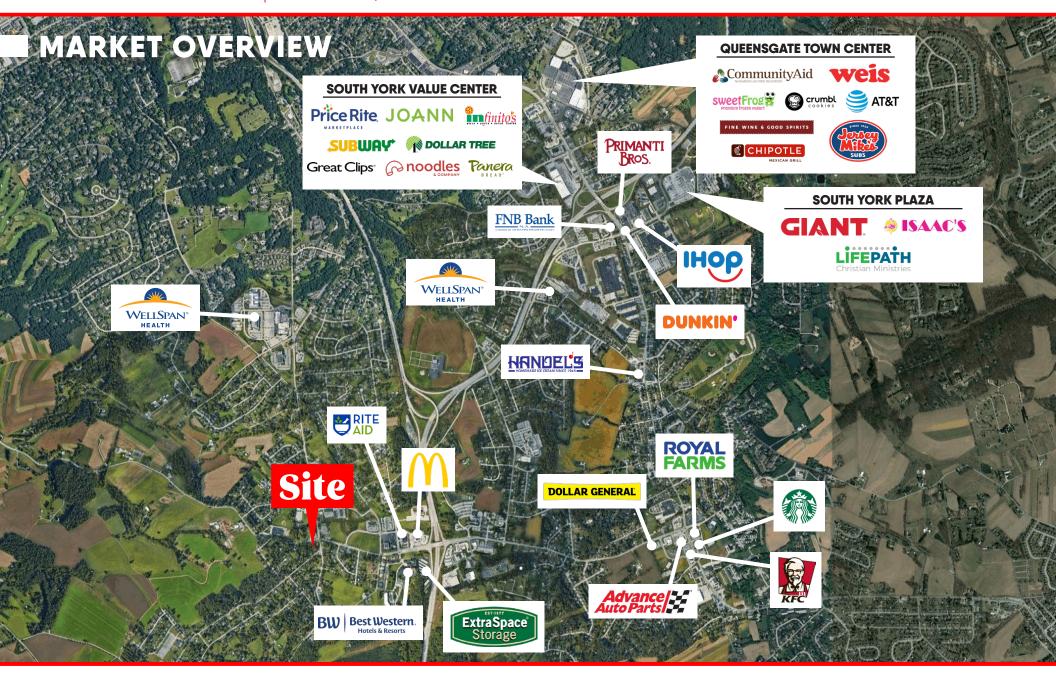

## PROPERTY OVERVIEW

- Up and coming new retail development
- Located near medical, country clubs, professional offices, residential and hospitality
- 8,800 SF with drive-thru and outdoor patio. Can subdivide into 1,820 SF or 1,400 SF suites
- 8,000 SF, 1,820 SF or 1,400 SF vanilla box delivery
- 3 road frontages with great visibility
- 1/2 mile from I-83
- Close proximity to Lancaster, Harrisburg, and Baltimore