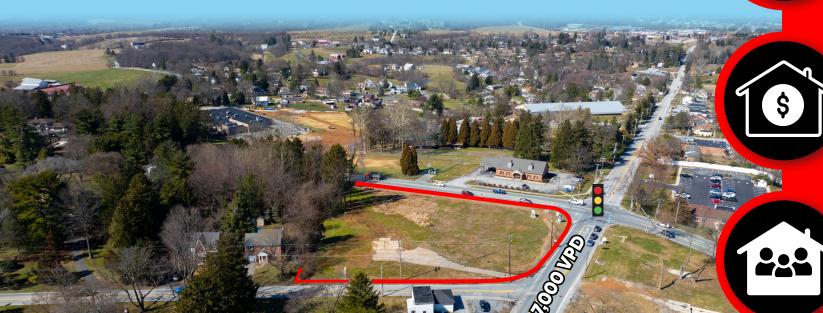

## PROPERTY OVERVIEW

- Up and coming new retail development
- Located near medical, country clubs, professional offices, residential and hospitality
- 8,800 SF with drive-thru and outdoor patio. Can subdivide into 1,820 SF or 1,400 SF suites
- 8,000 SF, 1,820 SF or 1,400 SF vanilla box delivery
- 3 road frontages with great visibility
- 1/2 mile from I-83
- Close proximity to Lancaster, Harrisburg, and Baltimore