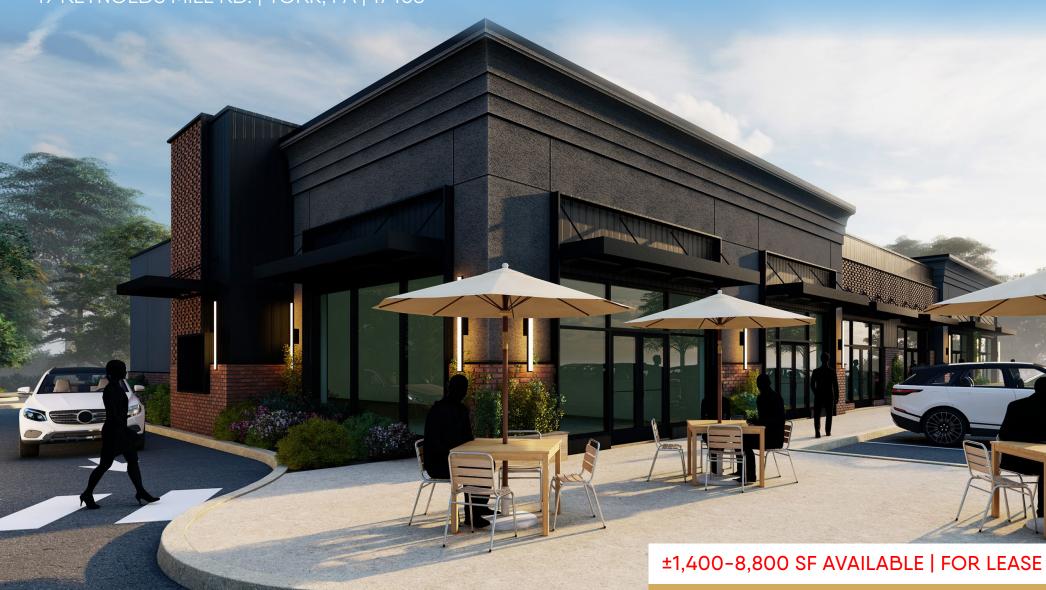

# LEADER SQUARE SHOPPES

19 REYNOLDS MILL RD. | YORK, PA | 17403

## ±1,400-8,800 SF **FOR LEASE**

## PROPERTY OVERVIEW

- Up and coming new retail development
- Located near medical, country clubs, professional offices, residential and hospitality
- 8,800 SF with drive-thru and outdoor patio. Can subdivide into 1,820 SF or 1,400 SF suites
- 8,000 SF, 1,820 SF or 1,400 SF vanilla box delivery
- 3 road frontages with great visibility
- 1/2 mile from I-83
- Close proximity to Lancaster, Harrisburg, and Baltimore