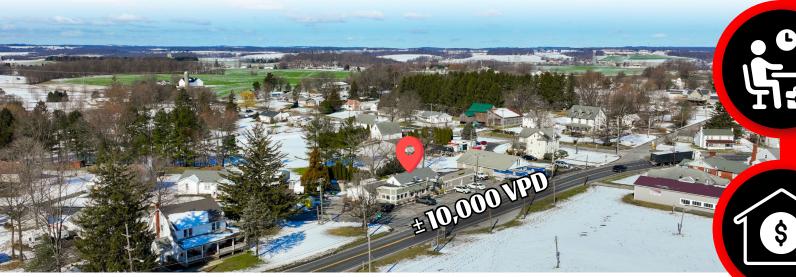

## **POPULATION**

5 MILE- 15,633 7 MILE- 46,069 10 MILE- 129,147

### **EMPLOYEES**

5 MILE- 2,784 7 MILE- 10,213 10 MILE- 25,778

5 MILE- \$134,384 7 MILE- \$127,217 10 MILE- \$129,030

## **HOUSEHOLDS**

5 MILE- 5,638 7 MILE- 16,203 10 MILE- 45,151