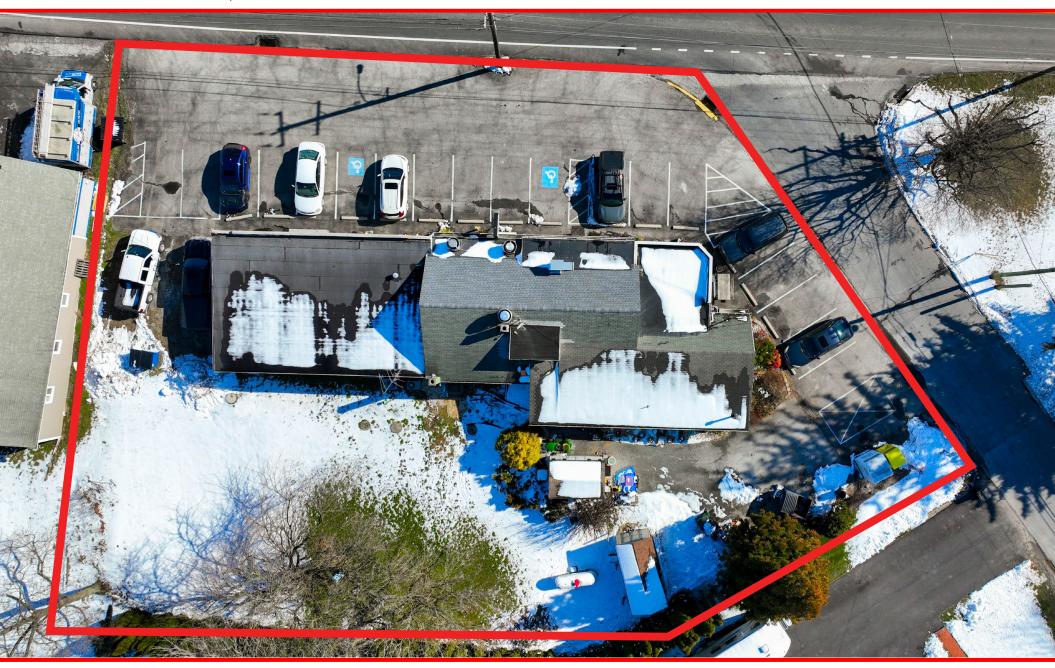

# PROPERTY OVERVIEW

Great opportunity to own your own food establishment and be a landlord at the same time. ±4,830 Square feet building. Salon 10 occupies a space in the center and adding more value to this sale is a two-bedroom apartment on the second floor. Recently renovated.