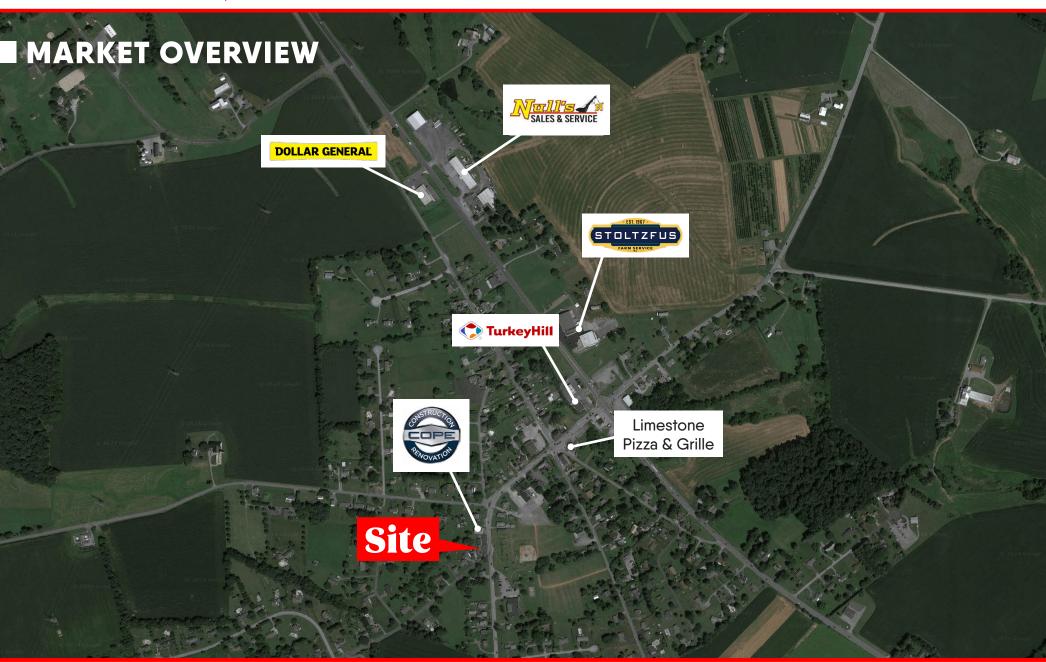

# PASQUALE'S PIZZERIA CENTER

3104 LIMESTONE RD | COCHRANVILLE, PA | 19330

# 3104 LIMESTONE RD

COCHRANVILLE, PA | 19330

±4,830 SF FOR SALE

# PROPERTY OVERVIEW

Great opportunity to own your own food establishment and be a landlord at the same time. ±4,830 Square feet building. Salon 10 occupies a space in the center and adding more value to this sale is a two-bedroom apartment on the second floor. Recently renovated.