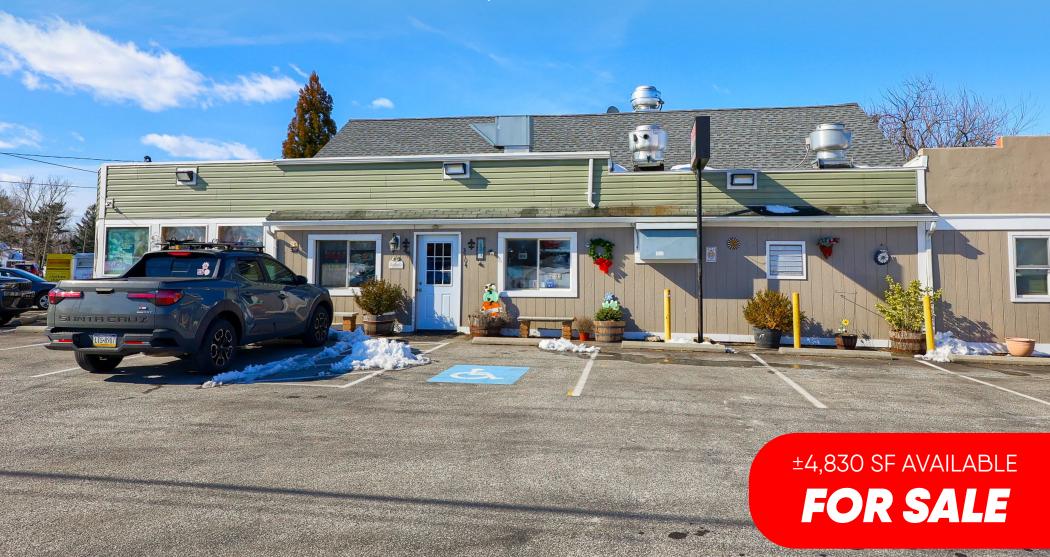

# 3104 LIMESTONE RD

COCHRANVILLE, PA | 19330

±4,830 SF FOR SALE

# PROPERTY OVERVIEW

Great opportunity to own your own food establishment and be a landlord at the same time. ±4,830 Square feet building. Salon 10 occupies a space in the center and adding more value to this sale is a two-bedroom apartment on the second floor. Recently renovated.