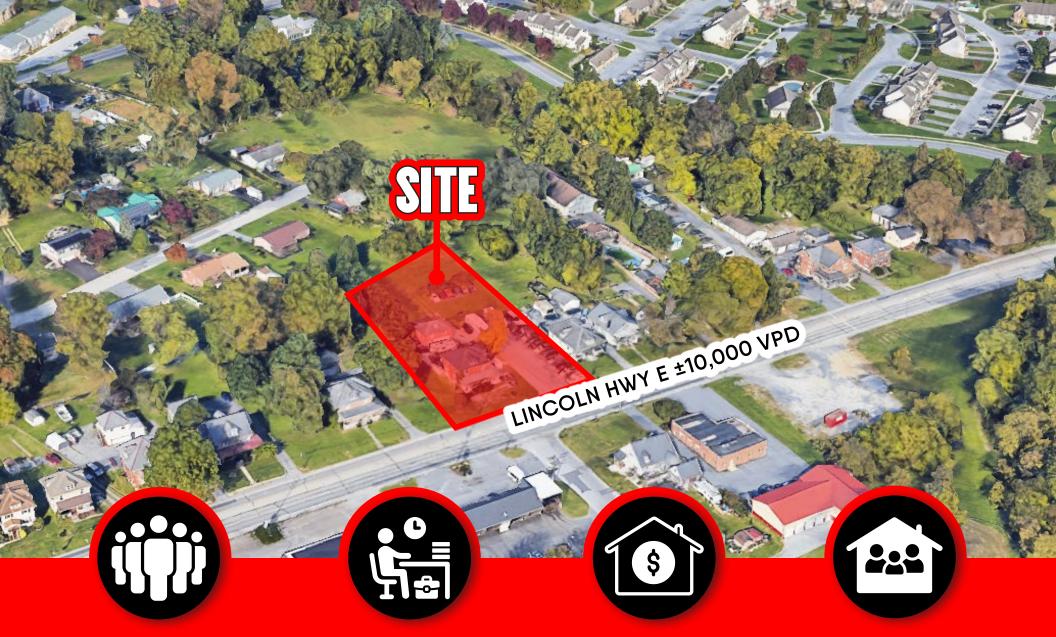

# PROPERTY OVERVIEW

2-unit, Mixed Use zoned property offering possibilities for investors or those seeking an income-producing living arrangement. Situated on a 0.7-acre lot, this property consists of a large brick main house, with 4 bedrooms and 1.5 baths and a detached garage with an exclusive 1-bedroom, 1-bathroom dwelling unit above. With its own kitchen and dining area, this additional unit presents an excellent opportunity for supplementary rental income or a separate living space for extended family.