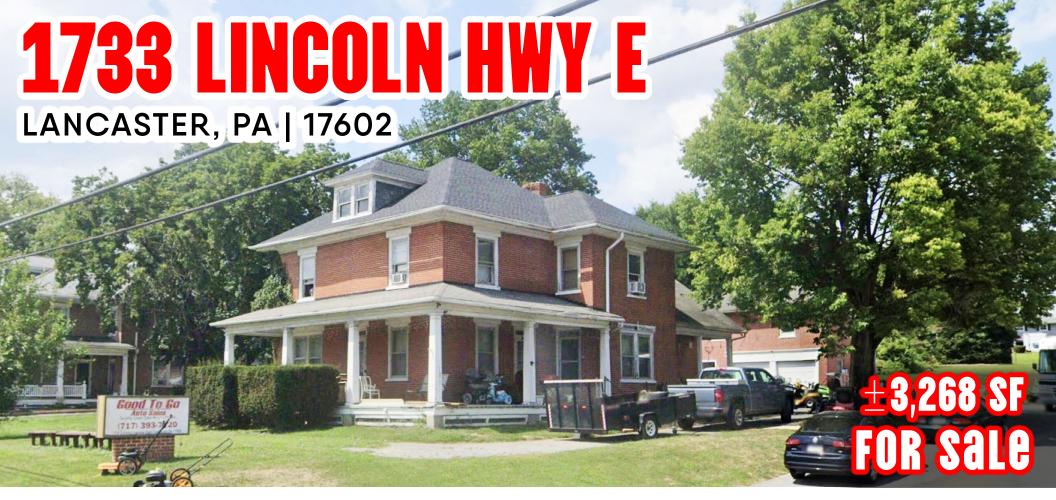

# PROPERTY OVERVIEW

2-unit, Mixed Use zoned property offering possibilities for investors or those seeking an income-producing living arrangement. Situated on a 0.7-acre lot, this property consists of a large brick main house, with 4 bedrooms and 1.5 baths and a detached garage with an exclusive 1-bedroom, 1-bathroom dwelling unit above. With its own kitchen and dining area, this additional unit presents an excellent opportunity for supplementary rental income or a separate living space for extended family.