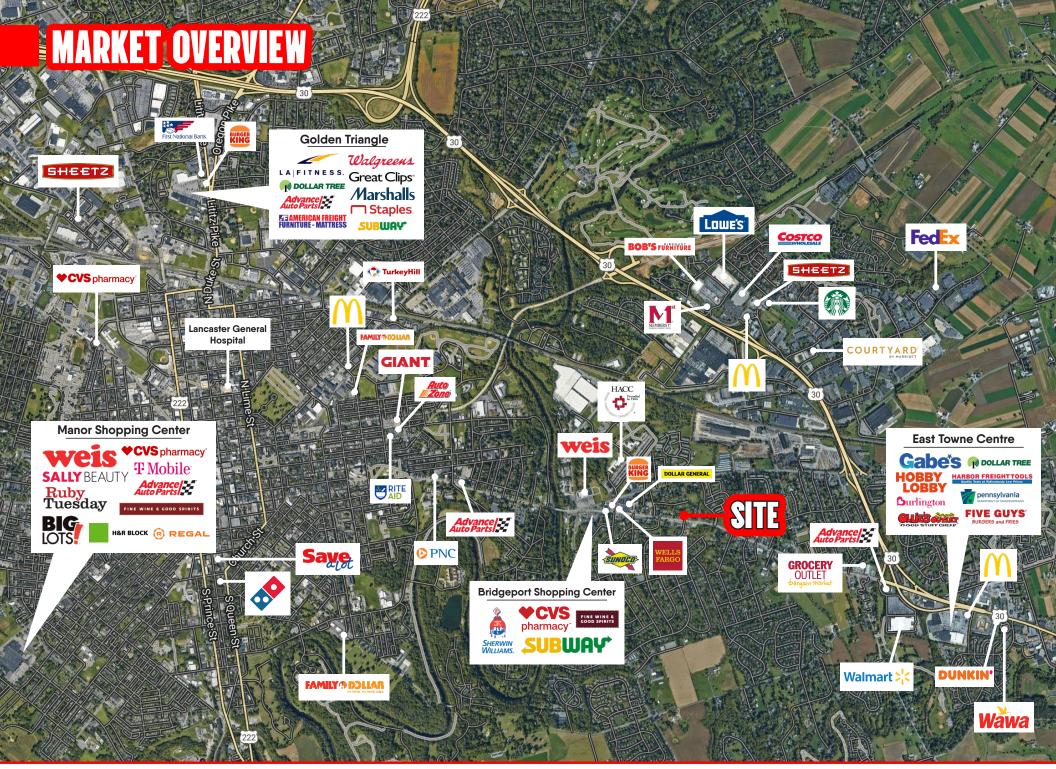

**POPULATION** 

3 MILE- 7,022 5 MILE- 82,974

7 MILE- 152,408

**EMPLOYEES** 

3 MILE- 4,759

5 MILE- 43,527

7 MILE- 78,810

**AVERAGE HHI** 

3 MILE- \$106,009

5 MILE- \$100,465

7 MILE- \$115,217

**HOUSEHOLDS** 

3 MILE- 2,692

5 MILE- 31,301

7 MILE- 59,218