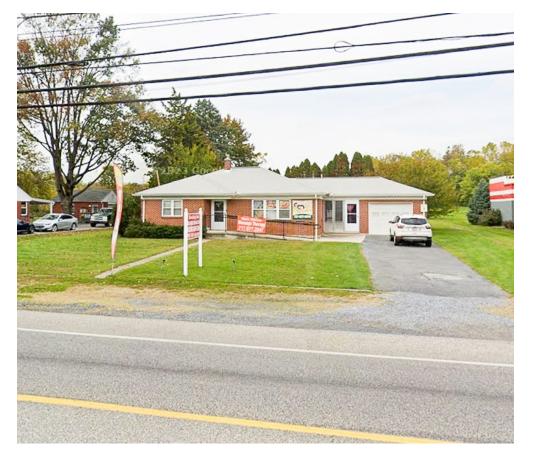

# **PROPERTY OVERVIEW**

This 0.55-acre property, strategically located along Route 422 in a Highway Commercial zone, presents a prime opportunity for development. The existing 1,980 sq ft brick building adds immediate functionality. Enjoying high visibility and a traffic count of approximately 18,000 CPD, it is adjacent to national retailers like Auto Zone, Mavis Discount Tires, Weis Markets, and Wendy's.