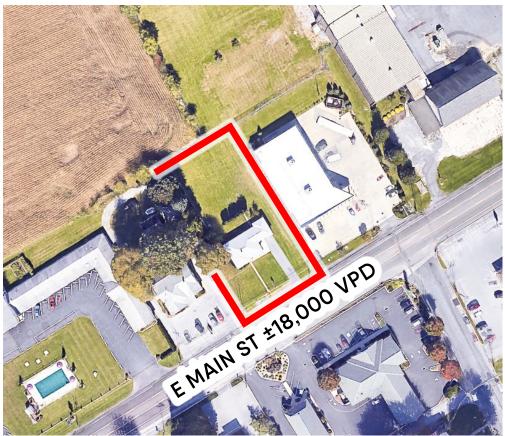

# **PROPERTY OVERVIEW**

This 0.55-acre property, strategically located along Route 422 in a Highway Commercial zone, presents a prime opportunity for development. The existing 1,980 sq ft brick building adds immediate functionality. Enjoying high visibility and a traffic count of approximately 18,000 CPD, it is adjacent to national retailers like Auto Zone, Mavis Discount Tires, Weis Markets, and Wendy's.

All utilities are readily available on-site, streamlining the development process. The flexible zoning caters to various development possibilities.

| Image: wide wide wide wide wide wide wide wide | 7 1 MILE- 1,931<br>74 3 MILE- 5,764 | Image: Additional and the set of th |  |  |
|------------------------------------------------|-------------------------------------|-------------------------------------------------------------------------------------------------------------------------------------------------------------------------------------------------------------------------------------------------------------------------------------------------------------------------------------------------------------------------------------------------------------------------------------------------------------------------------------------------------------------------------------------------------------------------------------------------------------------------------------------------------------------------------------------------------------------------------------------------------------------------------------------------------------------------------------------------------------------------------------------------------------------------------------------------------------------------------------------------------------------------------------------------------------------------------------------------------------------------------------------------------------------------------------------------------------------------------------------------------------------------------------------------------------------------------------------------------------------------------------------------------------------------------------------------------------------------------------------------------------------------------------------------------------------------------------------------------------------------------------------------------------------------------------------------------------------------------------------------------------------------------------------------------------------------------------------------------------------------------------------------------------------------------------------------------------------------------------------------------------------------------------------------------------------------------------------------|--|--|
|------------------------------------------------|-------------------------------------|-------------------------------------------------------------------------------------------------------------------------------------------------------------------------------------------------------------------------------------------------------------------------------------------------------------------------------------------------------------------------------------------------------------------------------------------------------------------------------------------------------------------------------------------------------------------------------------------------------------------------------------------------------------------------------------------------------------------------------------------------------------------------------------------------------------------------------------------------------------------------------------------------------------------------------------------------------------------------------------------------------------------------------------------------------------------------------------------------------------------------------------------------------------------------------------------------------------------------------------------------------------------------------------------------------------------------------------------------------------------------------------------------------------------------------------------------------------------------------------------------------------------------------------------------------------------------------------------------------------------------------------------------------------------------------------------------------------------------------------------------------------------------------------------------------------------------------------------------------------------------------------------------------------------------------------------------------------------------------------------------------------------------------------------------------------------------------------------------|--|--|