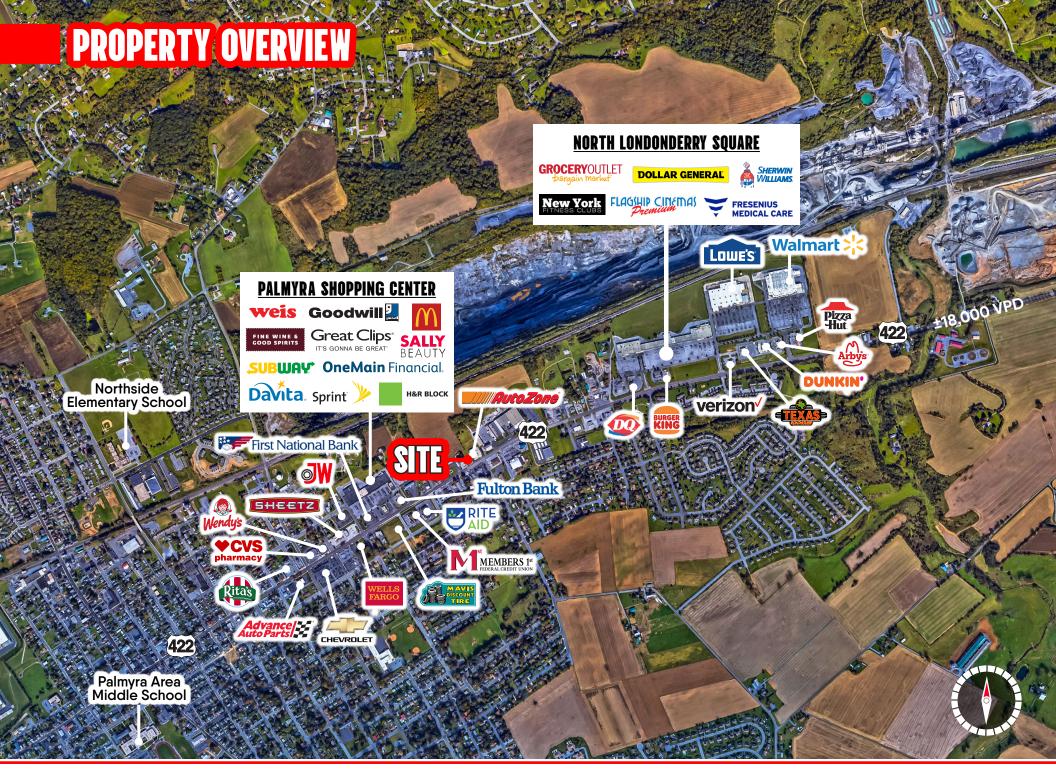

# **PROPERTY OVERVIEW**

This 0.55-acre property, strategically located along Route 422 in a Highway Commercial zone, presents a prime opportunity for development. The existing 1,980 sq ft brick building adds immediate functionality. Enjoying high visibility and a traffic count of approximately 18,000 CPD, it is adjacent to national retailers like Auto Zone, Mavis Discount Tires, Weis Markets, and Wendy's.

All utilities are readily available on-site, streamlining the development process. The flexible zoning caters to various development possibilities.

| Image: wide wide wide wide wide wide wide wide | 7 1 MILE- 1,931<br>74 3 MILE- 5,764 | Image: Additional and the set of th |  |  |
|------------------------------------------------|-------------------------------------|-------------------------------------------------------------------------------------------------------------------------------------------------------------------------------------------------------------------------------------------------------------------------------------------------------------------------------------------------------------------------------------------------------------------------------------------------------------------------------------------------------------------------------------------------------------------------------------------------------------------------------------------------------------------------------------------------------------------------------------------------------------------------------------------------------------------------------------------------------------------------------------------------------------------------------------------------------------------------------------------------------------------------------------------------------------------------------------------------------------------------------------------------------------------------------------------------------------------------------------------------------------------------------------------------------------------------------------------------------------------------------------------------------------------------------------------------------------------------------------------------------------------------------------------------------------------------------------------------------------------------------------------------------------------------------------------------------------------------------------------------------------------------------------------------------------------------------------------------------------------------------------------------------------------------------------------------------------------------------------------------------------------------------------------------------------------------------------------------|--|--|
|------------------------------------------------|-------------------------------------|-------------------------------------------------------------------------------------------------------------------------------------------------------------------------------------------------------------------------------------------------------------------------------------------------------------------------------------------------------------------------------------------------------------------------------------------------------------------------------------------------------------------------------------------------------------------------------------------------------------------------------------------------------------------------------------------------------------------------------------------------------------------------------------------------------------------------------------------------------------------------------------------------------------------------------------------------------------------------------------------------------------------------------------------------------------------------------------------------------------------------------------------------------------------------------------------------------------------------------------------------------------------------------------------------------------------------------------------------------------------------------------------------------------------------------------------------------------------------------------------------------------------------------------------------------------------------------------------------------------------------------------------------------------------------------------------------------------------------------------------------------------------------------------------------------------------------------------------------------------------------------------------------------------------------------------------------------------------------------------------------------------------------------------------------------------------------------------------------|--|--|