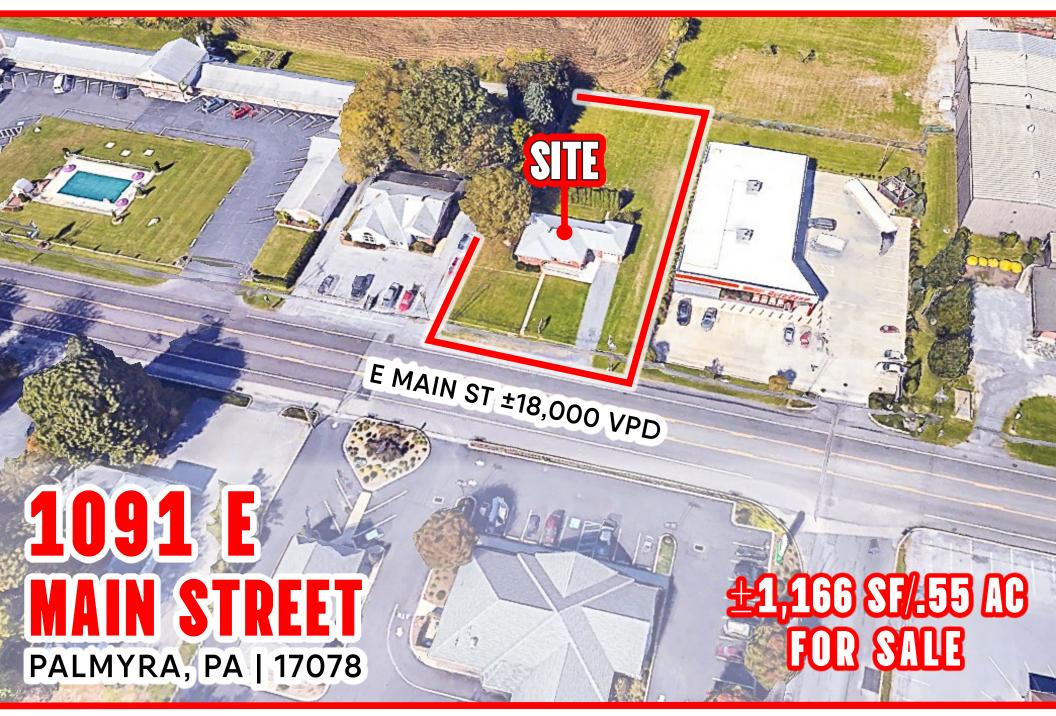

# **PROPERTY OVERVIEW**

This 0.55-acre property, strategically located along Route 422 in a Highway Commercial zone, presents a prime opportunity for development. The existing 1,980 sq ft brick building adds immediate functionality. Enjoying high visibility and a traffic count of approximately 18,000 CPD, it is adjacent to national retailers like Auto Zone, Mavis Discount Tires, Weis Markets, and Wendy's.

All utilities are readily available on-site, streamlining the development process. The flexible zoning caters to various development possibilities.

| Image: wide wide wide wide wide wide wide wide | 7 1 MILE- 1,931<br>74 3 MILE- 5,764 | Image: Additional and the set of th |  |  |
|------------------------------------------------|-------------------------------------|-------------------------------------------------------------------------------------------------------------------------------------------------------------------------------------------------------------------------------------------------------------------------------------------------------------------------------------------------------------------------------------------------------------------------------------------------------------------------------------------------------------------------------------------------------------------------------------------------------------------------------------------------------------------------------------------------------------------------------------------------------------------------------------------------------------------------------------------------------------------------------------------------------------------------------------------------------------------------------------------------------------------------------------------------------------------------------------------------------------------------------------------------------------------------------------------------------------------------------------------------------------------------------------------------------------------------------------------------------------------------------------------------------------------------------------------------------------------------------------------------------------------------------------------------------------------------------------------------------------------------------------------------------------------------------------------------------------------------------------------------------------------------------------------------------------------------------------------------------------------------------------------------------------------------------------------------------------------------------------------------------------------------------------------------------------------------------------------------|--|--|
|------------------------------------------------|-------------------------------------|-------------------------------------------------------------------------------------------------------------------------------------------------------------------------------------------------------------------------------------------------------------------------------------------------------------------------------------------------------------------------------------------------------------------------------------------------------------------------------------------------------------------------------------------------------------------------------------------------------------------------------------------------------------------------------------------------------------------------------------------------------------------------------------------------------------------------------------------------------------------------------------------------------------------------------------------------------------------------------------------------------------------------------------------------------------------------------------------------------------------------------------------------------------------------------------------------------------------------------------------------------------------------------------------------------------------------------------------------------------------------------------------------------------------------------------------------------------------------------------------------------------------------------------------------------------------------------------------------------------------------------------------------------------------------------------------------------------------------------------------------------------------------------------------------------------------------------------------------------------------------------------------------------------------------------------------------------------------------------------------------------------------------------------------------------------------------------------------------|--|--|