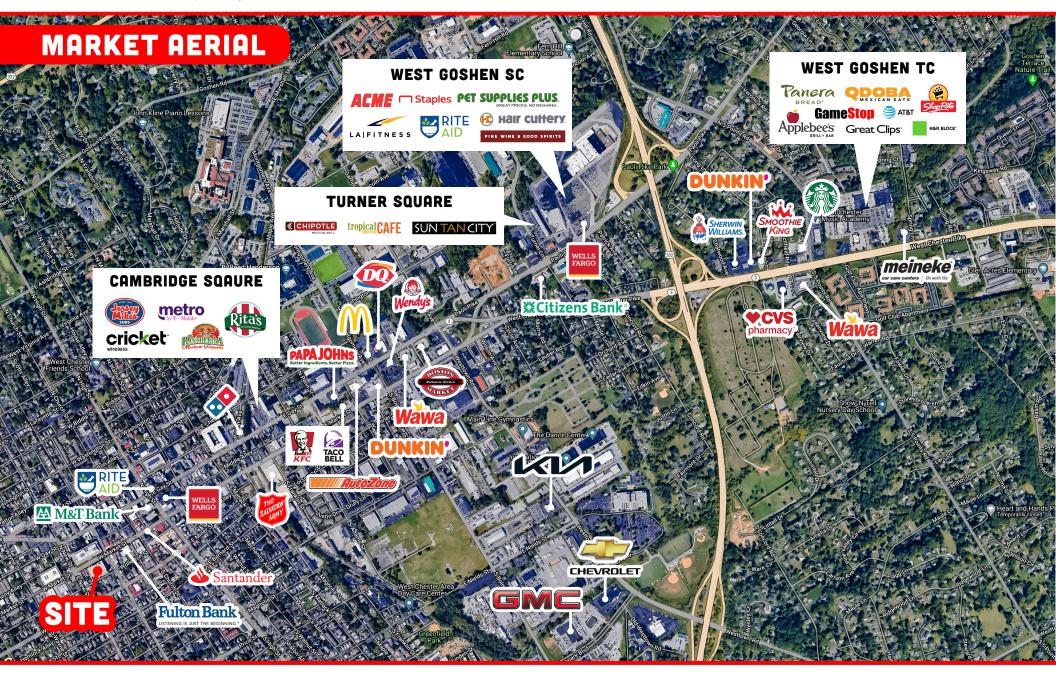

### **EMPLOYMENT**

#### 525 BUSINESSES IN DOWNTOWN WEST CHESTER 13,000 BUSINESSES WITHIN A 10 MILE RADIUS 10,400 DOWNTOWN EMPLOYEES

- · Borough of West Chester Tenants
- BB&T Bank
- Merdian Bank
- Wells Fargo Bank
- Univest Bank
- Santander Bank
- Janney Montgomery Scott

- · Verrica Pharmaceuticals
- ALL Plan
- Starbucks
- Northwestern Mutual
- Testo
- Chase Bank

#### BOROUGH OF WEST CHESTER PRIVATELY HELD COMPANY HEADQUARTERS:

- STP Financial
- Brandywine Valley YMCA
- Align5
- Bernardon

- MacElree Harvery, Ltd.
- Lamb McErlane, PC
- Gawthrop Greenwood, PC
- SCiOR