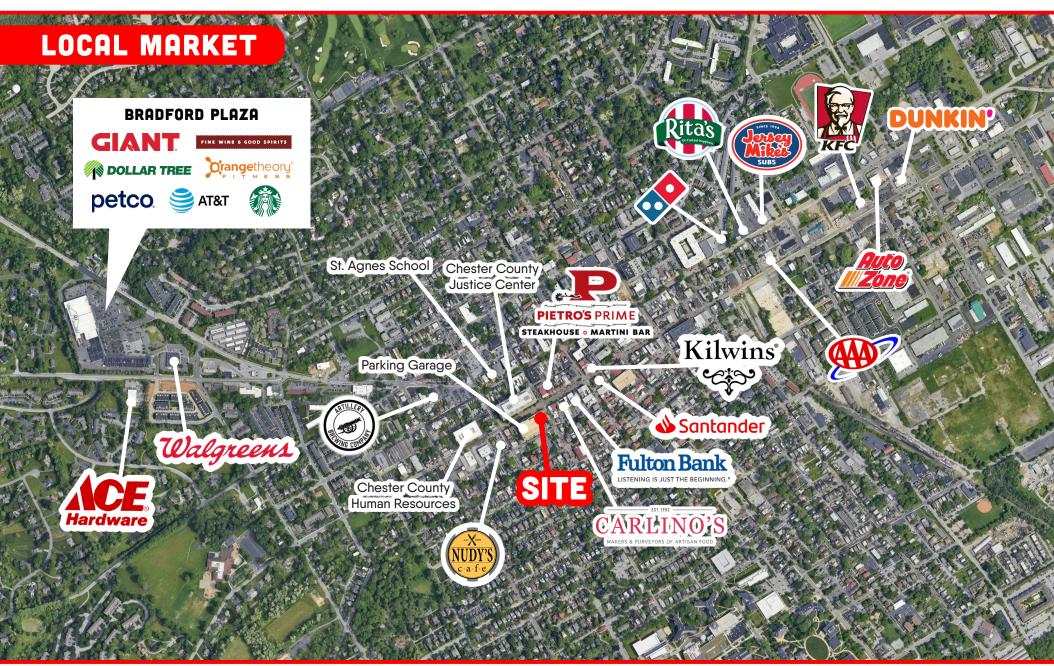

### **NEARBY LOCATIONS**

- Carlino's Market
- Pietro's Prime
- · Chester County Justice Center
- Chester County Court House
- St. Agnes School & Church
- · Kilwin's Chocolate
- Fulton Bank
- New Development
- Nudy's Cafe