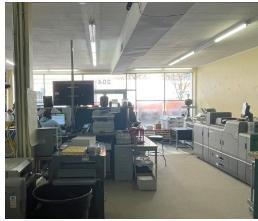

## ±3,700 SF FOR LEASE

#### **PROPERTY OVERVIEW**

- Rentable Area: 3,700 SF (1 Floor)
- Township: Borough of West Chester
- Zoning: Town Center / Government Use Overlay
- Window Frontage/ Dimensions: 25' x 8'
- Parking: Street/Parking Garage next door/ Surface Lot
- Base Rent: \$25.00/SF
- Lease: NNN
- 3 Phase Power

- · Proximity to Courthouse Across Street
- Window Storefront
- Potential Uses:
  - Retail
  - Restaurant
  - Office
  - Personal Service (Barber Shop, Esthetician, Nail Salon, etc.)
  - Banks
  - Gym/Fitness Use