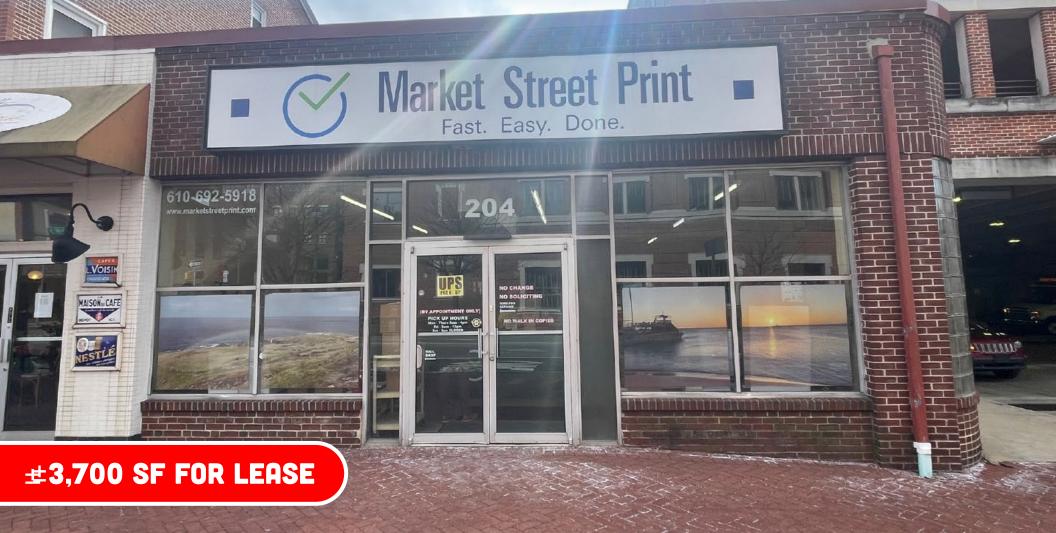

# 204 W MIII ST

WEST CHESTER, PA | 19382

WEST CHESTER, PA | 19382

## ±3,700 SF FOR LEASE

#### **PROPERTY OVERVIEW**

- Rentable Area: 3,700 SF (1 Floor)
- Township: Borough of West Chester
- Zoning: Town Center / Government Use Overlay
- Window Frontage/ Dimensions: 25' x 8'
- Parking: Street/Parking Garage next door/ Surface Lot
- Base Rent: \$25.00/SF
- Lease: NNN
- 3 Phase Power

- · Proximity to Courthouse Across Street
- Window Storefront
- Potential Uses:
  - Retail
  - Restaurant
  - Office
  - Personal Service (Barber Shop, Esthetician, Nail Salon, etc.)
  - Banks
  - Gym/Fitness Use