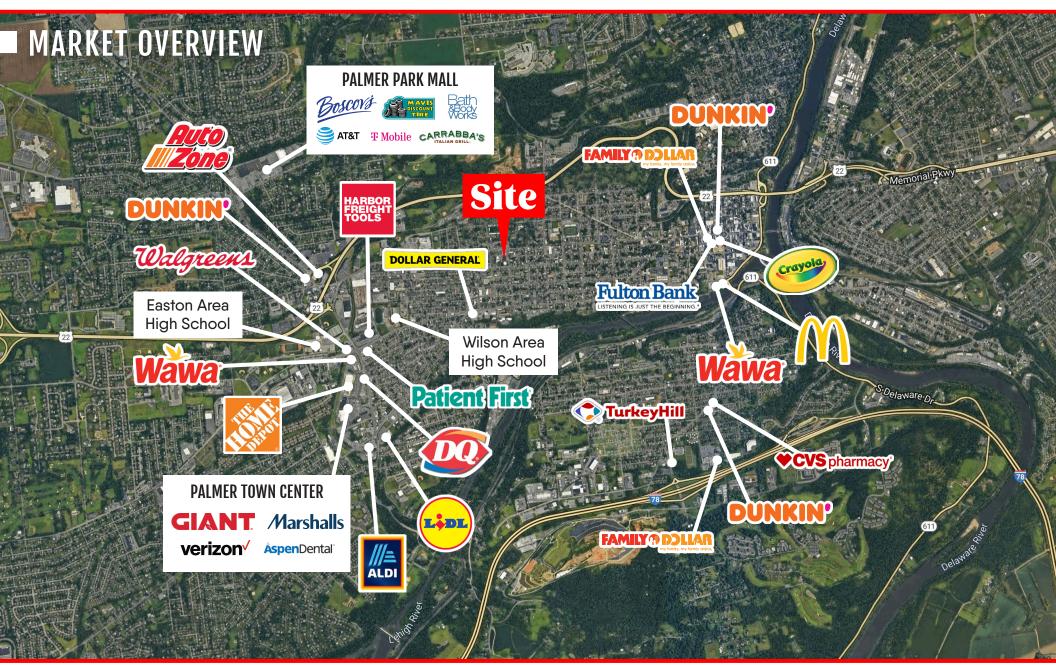

# **1520 NORTHAMPTON STREET** EASTON, PA | 18042

**PROPERTY OVERVIEW** 

1520 Northampton Street is a high traffic location with 1,300 SF available for lease. The suite is a former Subway Subs which sits a the corner of Northampton Street and South 15th Street.

# LOCATION

Join CVS, along busy PA Route 248 at a fully signalized intersection.

# TRADE AREA

Easton is a densely populated, high income city of the Allentown/ Bethlehem/Easton MSA. Situated along Northampton Street (PA Route 248), the area is home to numerous retail shops, businesses and dwellings.