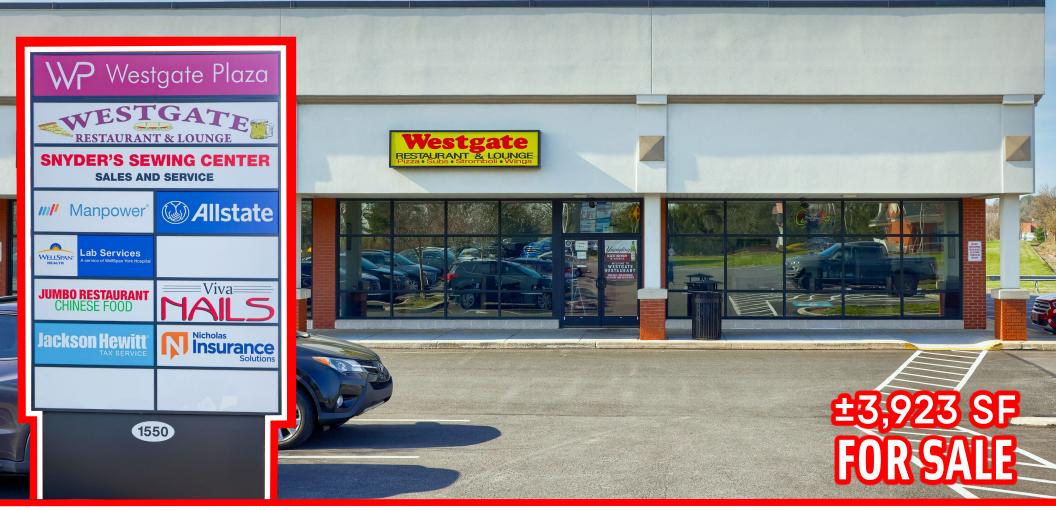

# WESTGATE

## Restaurant & Lounge

1550 KENNETH RD | YORK, PA | 17408

## PROPERTY OVERVIEW

Honored to be presenting this business For Sale.

Westgate Restaurant & Lounge has been a staple in the West York area for 35 years. Great opportunity for someone to take over a successful and running business. Sale includes the business, all FF&E, R-Liquor License, trade name and goodwill. Real-Estate not included into sale.