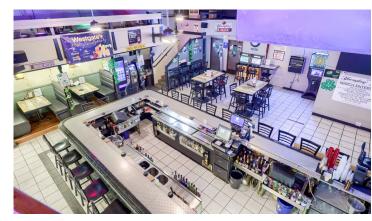

## PROPERTY OVERVIEW

Honored to be presenting this business For Sale.

Westgate Restaurant & Lounge has been a staple in the West York area for 35 years. Great opportunity for someone to take over a successful and running business. Sale includes the business, all FF&E, R-Liquor License, trade name and goodwill. Real-Estate not included into sale.