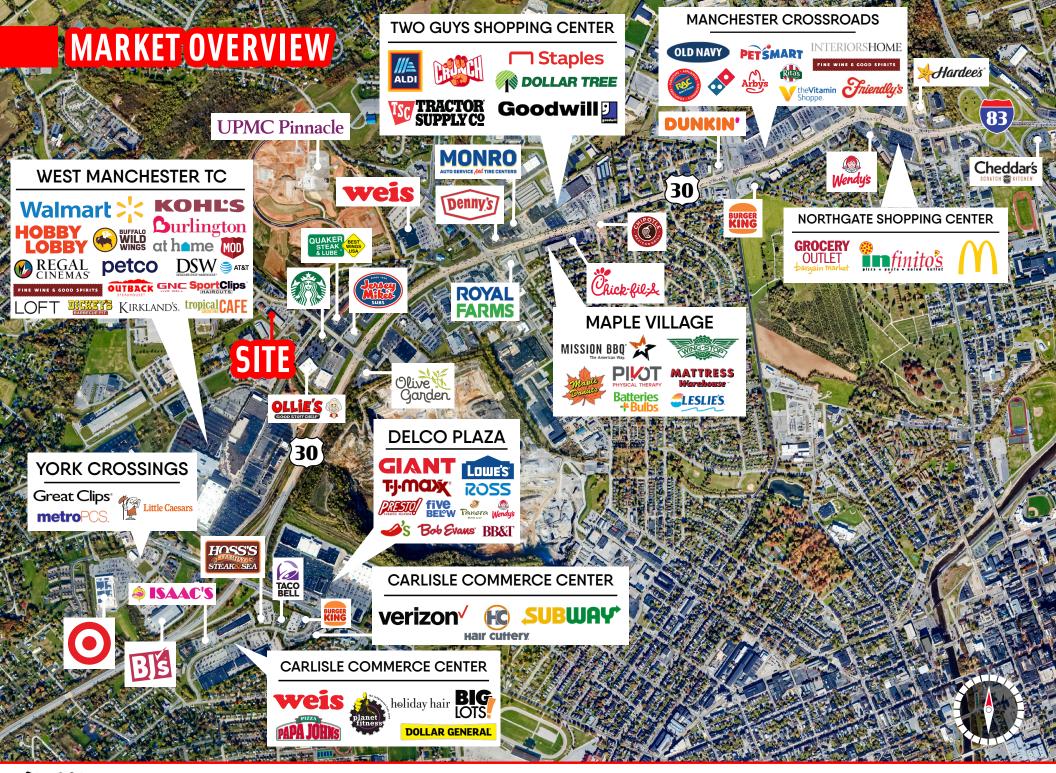

## DEMOGRAPHICS/TRAFFIC COUNTS

KENNETH RD ±8,000 VPD ROUTE 30 ±48,000 VPD LOUCKS RD ±7,000 VPD ROOSEVELT AVE ±23,000 VPD

POPULATION
1 MILE- 4,885
3 MILE- 83,188
5 MILE- 142,128

EMPLOYEES

1 MILE- 6,159

3 MILE- 40,791

5 MILE- 67,900

**AVERAGE HHI**1 MILE- \$79,166
3 MILE- \$93,317

5 MILE \$98,041

HOUSEHOLDS
1 MILE- 2,246
3 MILE- 32,131
5 MILE- 55,663