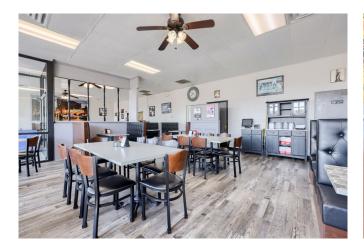

## PROPERTY OVERVIEW

Honored to be presenting this business For Sale.

Westgate Restaurant & Lounge has been a staple in the West York area for 35 years. Great opportunity for someone to take over a successful and running business. Sale includes the business, all FF&E, R-Liquor License, trade name and goodwill. Real-Estate not included into sale.