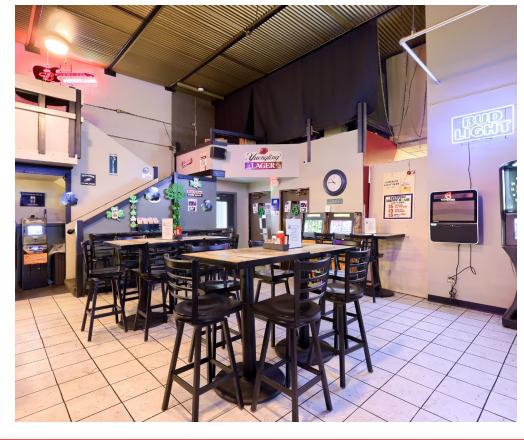

## PROPERTY OVERVIEW

Honored to be presenting this business For Sale.

Westgate Restaurant & Lounge has been a staple in the West York area for 35 years. Great opportunity for someone to take over a successful and running business. Sale includes the business, all FF&E, R-Liquor License, trade name and goodwill. Real-Estate not included into sale.