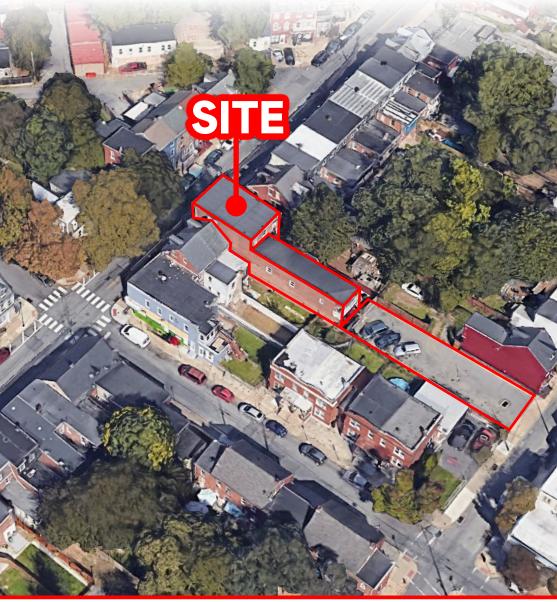

### **OVERVIEW**

464-466 Manor St. is a fully leased, 11-unit property consisting of 4 apartments, 7 individually leased boarding rooms and private off-street parking. Great downtown location within easy walking distance from Fulton Theater, Lancaster Central Market and much more. Contact the listing team for financial details and more information.