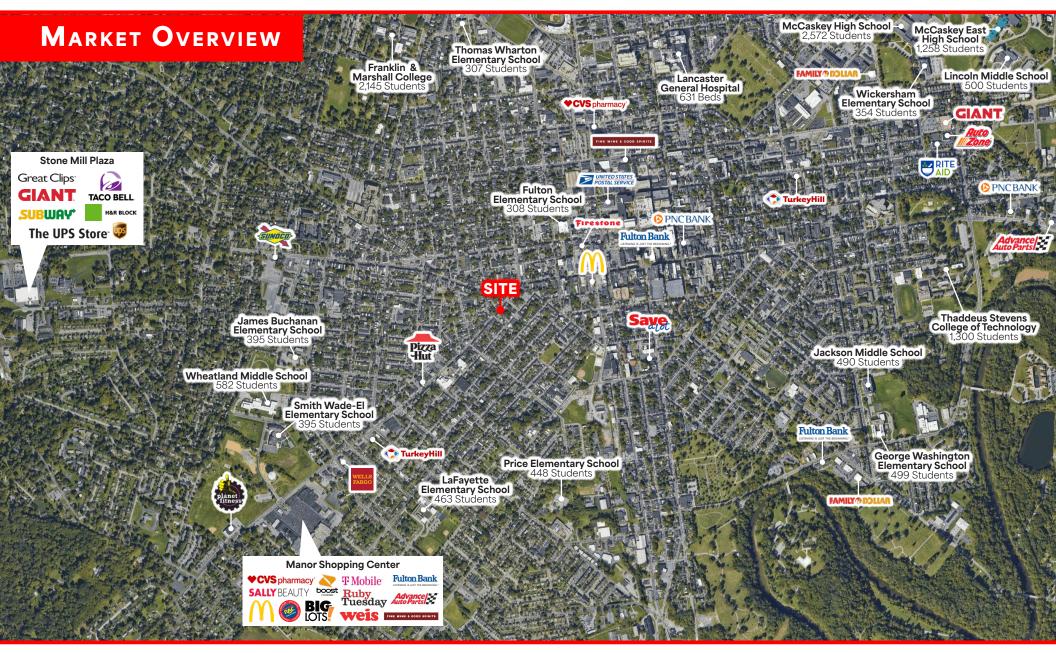

POPULATION

1 MILE- 43,150

3 MILE- 107,748

5 MILE- 182,353

EMPLOYEES

1 MILE- 21,008

3 MILE- 57,139

5 MILE- 90,927

AVERAGE HHI

1 MILE- \$85,102

3 MILE- \$104,124

5 MILE- \$117,393

HOUSEHOLDS 1 MILE- 16,600 3 MILE- 41,679 5 MILE- 71,269