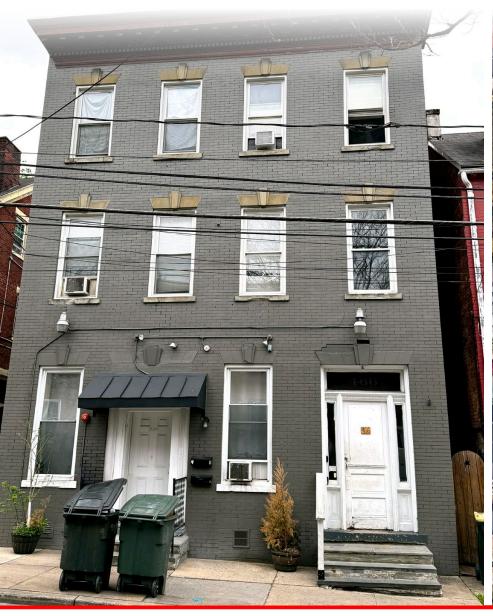

### **OVERVIEW**

464-466 Manor St. is a fully leased, 11-unit property consisting of 4 apartments, 7 individually leased boarding rooms and private off-street parking. Great downtown location within easy walking distance from Fulton Theater, Lancaster Central Market and much more. Contact the listing team for financial details and more information.