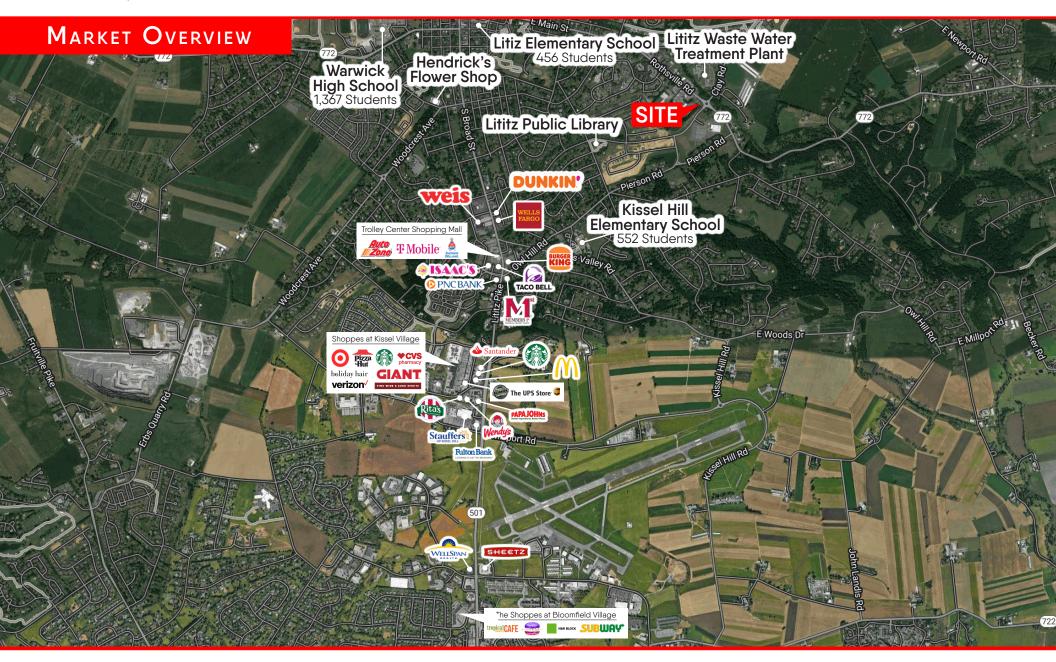

# 756 ROTHSVILLE ROAD

Lititz, PA | 17543

FOR **LEASE** ± 2,656 SF

## PROPERTY OVERVIEW

- 2,656 sf office building for lease in Lititz, PA
- High visibility location at the traffic circle intersection of Route 772 and E Sixth St
- Property includes reception area, showroom space, and several private offices

SITE

- Potential for additional parking/commercial vehicle storage on site