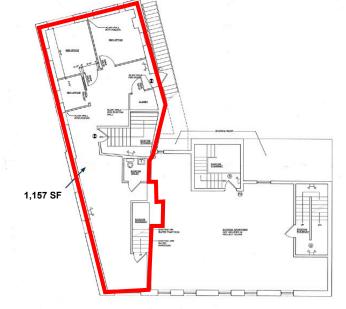

### Retail - Office Space(s)

1<sup>st</sup> Floor:

2,500 SF (full floor): \$4,600 + Utilities

1,500 SF (partial floor): \$2,750 + Utilities

2<sup>nd</sup> Floor:

1,157 SF (full floor): \$1,930 + Utilities

3<sup>rd</sup> Floor:

1,299 SF (full floor): \$1,950 + Utilities

**Township: Lower Merion** 

Zoning:

Parking: Metered Space(s)

Walk Score: 58

W LANCASTER AVE ±18,000 VPD
COUNTY LINE RD ±15,000 VPD
MONTGOMERY AVE ±18,000 VPD

POPULATION
1 MILE- 14,569