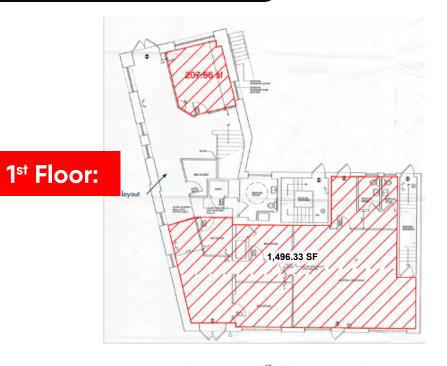

### Retail - Office Space(s)

1<sup>st</sup> Floor:

2,500 SF (full floor): \$4,600 + Utilities

1,500 SF (partial floor): \$2,750 + Utilities

2<sup>nd</sup> Floor:

1,157 SF (full floor): \$1,930 + Utilities

3<sup>rd</sup> Floor:

1,299 SF (full floor): \$1,950 + Utilities

**Township: Lower Merion** 

Zoning:

Parking: Metered Space(s)

Walk Score: 58

W LANCASTER AVE ±18,000 VPD
COUNTY LINE RD ±15,000 VPD
MONTGOMERY AVE ±18,000 VPD

POPULATION
1 MILE- 14,569