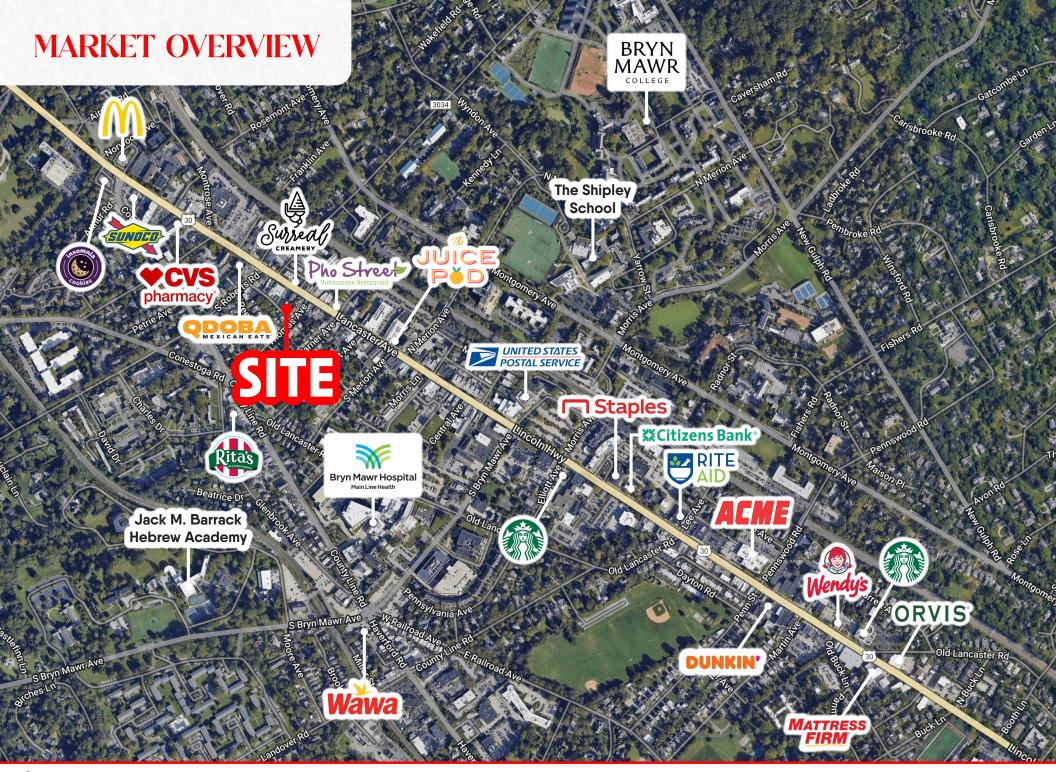

## **ABOUT THE AREA**

### **BRYN MAWR VILLAGE**

Athleta
Solidcore Pilates
Turning Point of BM
La Colombe Coffee
Chopt Creative Salads
Xolo Tacos
Kirna Zabete

### **ROSEMONT SQUARE**

Mom's Organic Market
Gullifty's Restaurant
Berkshire Hathaway Home
Elite Salon
Rosemont Pharmacy
Mathnasium
Barre 3
La Beaute Nails
Pain & sleep Center
Girls Nite Live
Herb it Forward Foundation