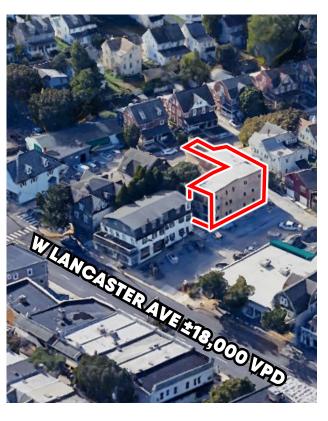

1,299 SF (full floor): \$1,950 + Utilities

**Township: Lower Merion** 

Zoning:

Parking: Metered Space(s)

Walk Score: 58

W LANCASTER AVE ±18,000 VPD
COUNTY LINE RD ±15,000 VPD
MONTGOMERY AVE ±18,000 VPD

POPULATION
1 MILE- 14,569