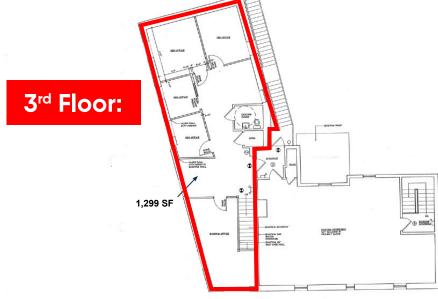

1,299 SF (full floor): \$1,950 + Utilities

**Township: Lower Merion** 

Zoning:

Parking: Metered Space(s)

Walk Score: 58

W LANCASTER AVE ±18,000 VPD
COUNTY LINE RD ±15,000 VPD
MONTGOMERY AVE ±18,000 VPD

POPULATION
1 MILE- 14,569