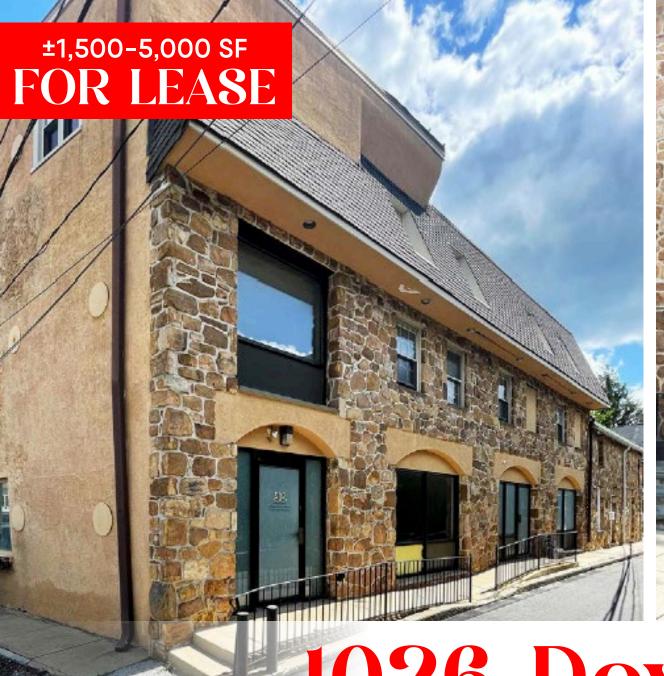

1026 Doyle Alley BRYN MAWR, PA | 19010

# PROPERTY HIGHLIGHTS

### Retail - Office Space(s)

1<sup>st</sup> Floor:

2,500 SF (full floor): \$4,600 + Utilities

1,500 SF (partial floor): \$2,750 + Utilities

2<sup>nd</sup> Floor:

1,157 SF (full floor): \$1,930 + Utilities

3<sup>rd</sup> Floor: