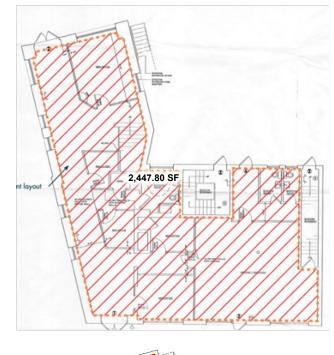

### Retail - Office Space(s)

1<sup>st</sup> Floor:

2,500 SF (full floor): \$4,600 + Utilities

1,500 SF (partial floor): \$2,750 + Utilities

2<sup>nd</sup> Floor:

1,157 SF (full floor): \$1,930 + Utilities

3<sup>rd</sup> Floor:

1,299 SF (full floor): \$1,950 + Utilities

**Township: Lower Merion** 

Zoning:

Parking: Metered Space(s)

Walk Score: 58

W LANCASTER AVE ±18,000 VPD
COUNTY LINE RD ±15,000 VPD
MONTGOMERY AVE ±18,000 VPD

POPULATION
1 MILE- 14,569