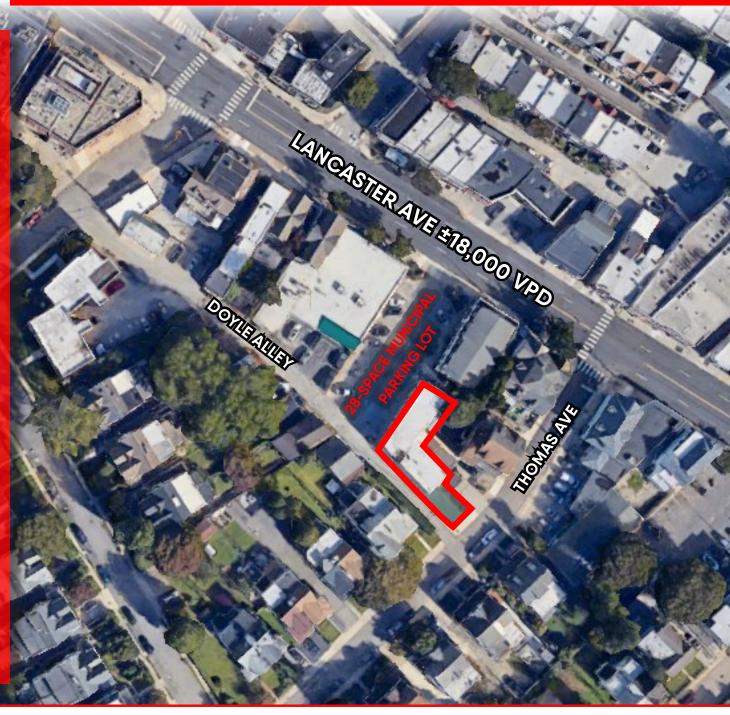

1026 Doyle Alley BRYN MAWR, PA | 19010

1,299 SF (full floor): \$1,950 + Utilities

**Township: Lower Merion** 

Zoning:

Parking: Metered Space(s)

Walk Score: 58

W LANCASTER AVE ±18,000 VPD
COUNTY LINE RD ±15,000 VPD
MONTGOMERY AVE ±18,000 VPD

POPULATION
1 MILE- 14,569