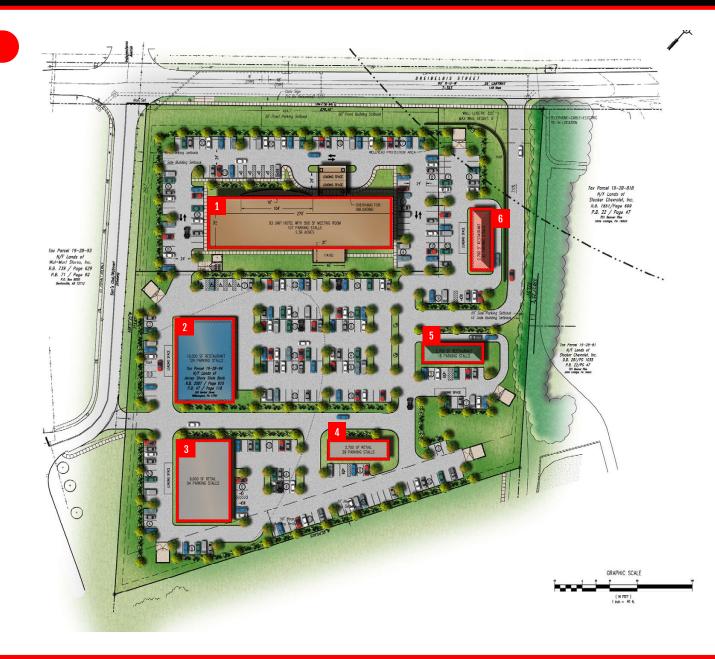

# **PROPOSED PLAN 1**

### SPACE 1:

93 unit hotel with 500 SF meeting room, Completed Holiday Inn - 2.38 AC

#### SPACE 2:

10,000 SF Restaurant

### SPACE 3:

9,600 SF Retail

### SPACE 4:

2,700 SF Restaurant

### SPACE 5:

2,700 SF Restaurant

### SPACE 6:

2,700 SF Restaurant

BW Luke Higgins · Alyssa Gainer · Kandy Weader For Sale Information: 717.843.5555 | Learn more online at www.bennettwilliams.com

ACTIVE MEMBER OF: 

COMMERCIAL BROKERAGE. Redefined