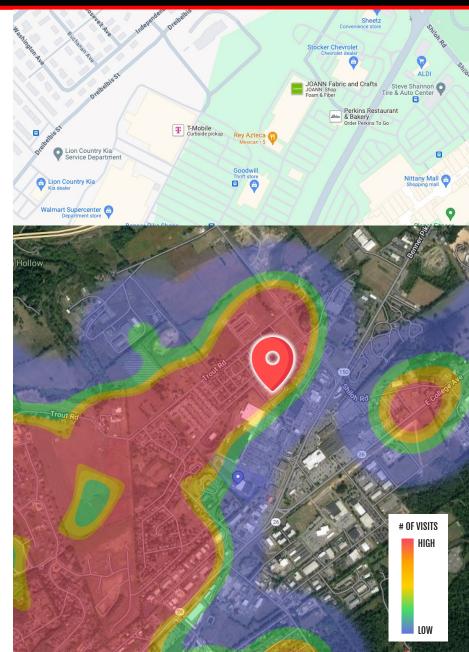

# LOCATION

The property is located just a few miles northeast of Downtown State College and Pennsylvania State University. It is a short driving distance from the University Park Airport and within walking distance to Walmart, Barnes & Noble, Good Will, Perkins, Goodwill, Quaker Steak, Joann Fabric, Rey Azteca, Sheetz, Tractor Supply, Ross for Less, Prospector's, Taco Bell, Aldi's, Stocker Chevrolet, Sheetz, and Nittany Mall. There is easy access to the lot from Benner Pike or Dreibelbis St.

### TRADE AREA

The 5.79-acre lot is located in College Township, Centre County, which is part of the State College MSA. It is in the Mall Trade area, which includes large retailers such as Nittany Mall, Benner Pike Shops, Walmart, Sam's Club, and Aldi's. There is a good mixture of single-family homes, multi-family, and student housing developments on the E College/Benner Pike corridor. Shiloh Road, a major throughway from I-99 to the trade area, which intersects with Benner Pike has Sheetz, the Best Western, UEC Theaters, and many new residential and retail developments planned for the coming months. The trade area is experiencing a lot of growth and serves both the residents of Eastern State College and Bellefonte.