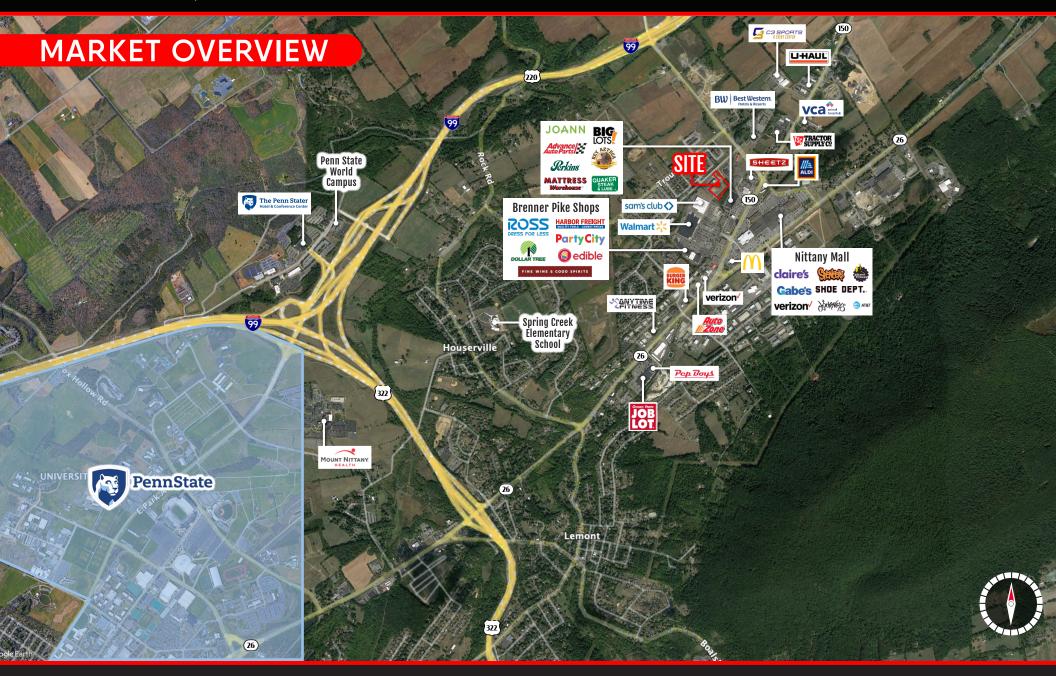

# LOCATION

The property is located just a few miles northeast of Downtown State College and Pennsylvania State University. It is a short driving distance from the University Park Airport and within walking distance to Walmart, Barnes & Noble, Good Will, Perkins, Goodwill, Quaker Steak, Joann Fabric, Rey Azteca, Sheetz, Tractor Supply, Ross for Less, Prospector's, Taco Bell, Aldi's, Stocker Chevrolet, Sheetz, and Nittany Mall. There is easy access to the lot from Benner Pike or Dreibelbis St.

### TRADE AREA

The 5.79-acre lot is located in College Township, Centre County, which is part of the State College MSA. It is in the Mall Trade area, which includes large retailers such as Nittany Mall, Benner Pike Shops, Walmart, Sam's Club, and Aldi's. There is a good mixture of single-family homes, multi-family, and student housing developments on the E College/Benner Pike corridor. Shiloh Road, a major throughway from I-99 to the trade area, which intersects with Benner Pike has Sheetz, the Best Western, UEC Theaters, and many new residential and retail developments planned for the coming months. The trade area is experiencing a lot of growth and serves both the residents of Eastern State College and Bellefonte.