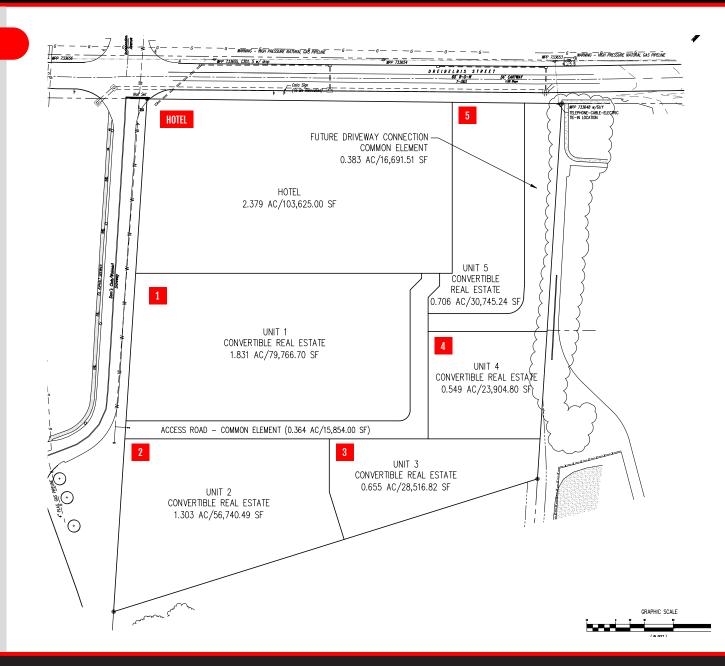

# ±0.5-5.79 ACRES FOR SALE OR LEASE

# **PROPOSED PLAN 2**

#### HOTEL:

2.379 AC / 103,525 SF

### **UNIT 1:**

Convertible real estate 1.831 AC / 79,766 SF

### **UNIT 2:**

Convertible real estate 1.303 AC / 56,740 SF

### **UNIT 3:**

Convertible real estate 0.655 AC / 28,516 SF

### **UNIT 4:**

Convertible real estate 0.549 AC / 23,904 SF

### **UNIT 5:**

Convertible real estate 0.706 AC / 30,745 SF

BW Luke Higgins · Alyssa Gainer · Kandy Weader For Sale Information: 717.843.5555 | Learn more online at www.bennettwilliams.com

ACTIVE MEMBER OF: 