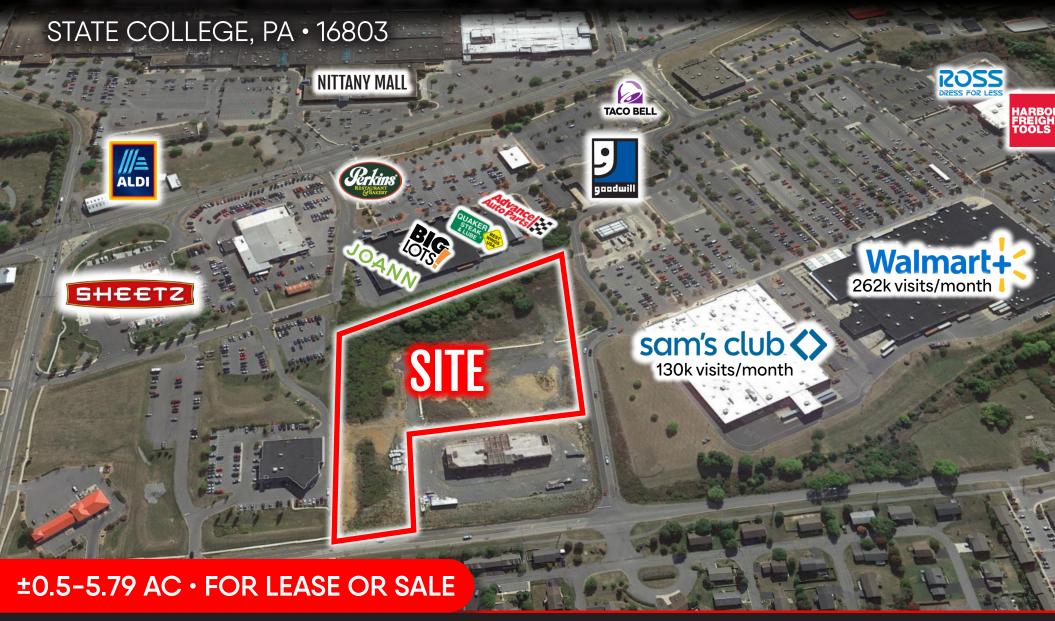

STATE COLLEGE, PA • 16803

±0.5-5.79 ACRES FOR SALE OR LEASE

### PROPERTY OVERVIEW

There is a 5.79 acre property along Dreibelbis Street, State College, PA 16803 available for sale or lease, which borders Sam's Club, Walmart, and the Holliday Inn. The lot can be subdivided 0.5 – 5.79 acres. It is a flat lot with public water, sewer, and gas available. It's ideal for any commercial property such as a bank, restaurant, office, retail, light industrial, R&D, medical uses, churches, schools, daycare and so much more! It's perfect for the user who wants to be in busy State College but has a more modest budget. Contact us to discuss your concept coming to this market.

# **HIGHLIGHTS**

- ±0.5 5.79 acres of Commercial land
- Water, sewer, electricity, and gas are available
- Flat lot ready for development
- Convenient to I-99 and downtown State College
- Neighbors Sam's Club, Holliday Inn. Walmart, Benner Pike Shops, Quaker Steak, Rey Azteca, Sheetz, Aldi's, Nittany Mall, and much more

### LOCATION

The property is located just a few miles northeast of Downtown State College and Pennsylvania State University. It is a short driving distance from the University Park Airport and within walking distance to Walmart, Barnes & Noble, Good Will, Perkins, Goodwill, Quaker Steak, Joann Fabric, Rey Azteca, Sheetz, Tractor Supply, Ross for Less, Prospector's, Taco Bell, Aldi's, Stocker Chevrolet, Sheetz, and Nittany Mall. There is easy access to the lot from Benner Pike or Dreibelbis St.

### TRADE AREA

The 5.79-acre lot is located in College Township, Centre County, which is part of the State College MSA. It is in the Mall Trade area, which includes large retailers such as Nittany Mall, Benner Pike Shops, Walmart, Sam's Club, and Aldi's. There is a good mixture of single-family homes, multi-family, and student housing developments on the E College/Benner Pike corridor. Shiloh Road, a major throughway from I-99 to the trade area, which intersects with Benner Pike has Sheetz, the Best Western, UEC Theaters, and many new residential and retail developments planned for the coming months. The trade area is experiencing a lot of growth and serves both the residents of Eastern State College and Bellefonte.