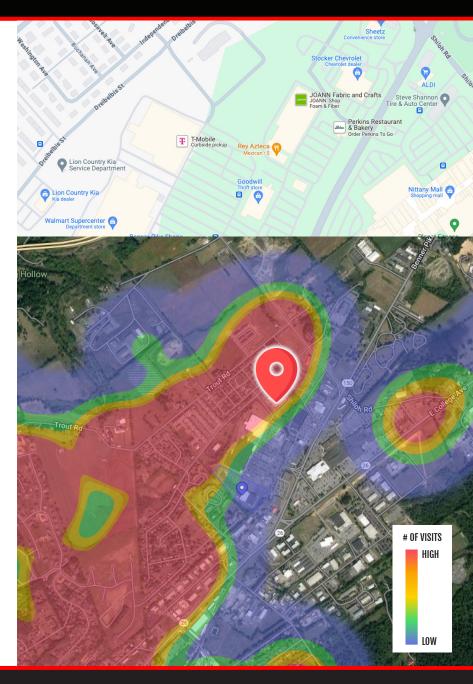

### LOCATION

The property is located just a few miles northeast of Downtown State College and Pennsylvania State University. It is a short driving distance from the University Park Airport and within walking distance to Walmart, Barnes & Noble, Good Will, Perkins, Goodwill, Quaker Steak, Joann Fabric, Rey Azteca, Sheetz, Tractor Supply, Ross for Less, Prospector's, Taco Bell, Aldi's, Stocker Chevrolet, Sheetz, and Nittany Mall. There is easy access to the lot from Benner Pike or Dreibelbis St.

### TRADE AREA

The 5.79-acre lot is located in College Township, Centre County, which is part of the State College MSA. It is in the Mall Trade area, which includes large retailers such as Nittany Mall, Benner Pike Shops, Walmart, Sam's Club, and Aldi's. There is a good mixture of single-family homes, multi-family, and student housing developments on the E College/Benner Pike corridor. Shiloh Road, a major throughway from I-99 to the trade area, which intersects with Benner Pike has Sheetz, the Best Western, UEC Theaters, and many new residential and retail developments planned for the coming months. The trade area is experiencing a lot of growth and serves both the residents of Eastern State College and Bellefonte.