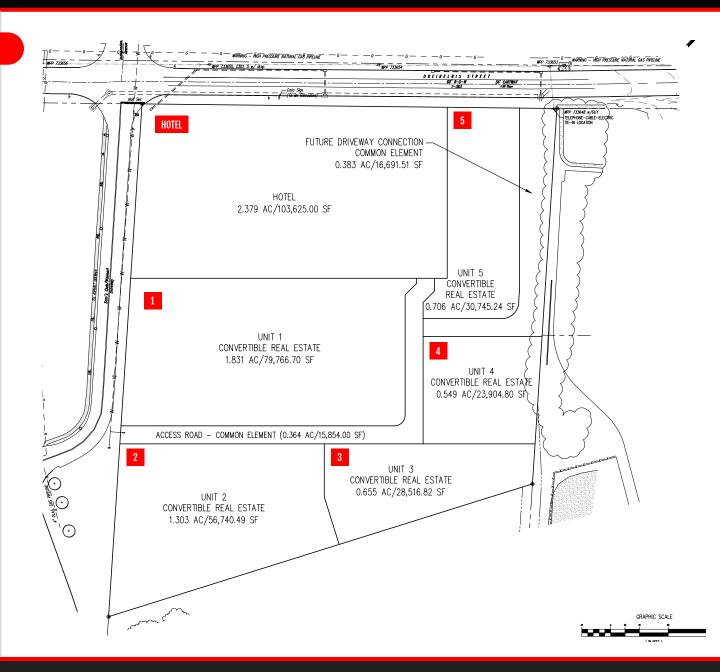

# **PROPOSED PLAN 2**

#### **HOTEL:**

2.379 AC / 103,525 SF

#### **UNIT 1:**

Convertible real estate 1.831 AC / 79,766 SF

#### **UNIT 2:**

Convertible real estate 1.303 AC / 56,740 SF

#### **UNIT 3:**

Convertible real estate 0.655 AC / 28,516 SF

#### **UNIT 4:**

Convertible real estate 0.549 AC / 23,904 SF

#### **UNIT 5:**

Convertible real estate 0.706 AC / 30,745 SF

STATE COLLEGE, PA • 16803