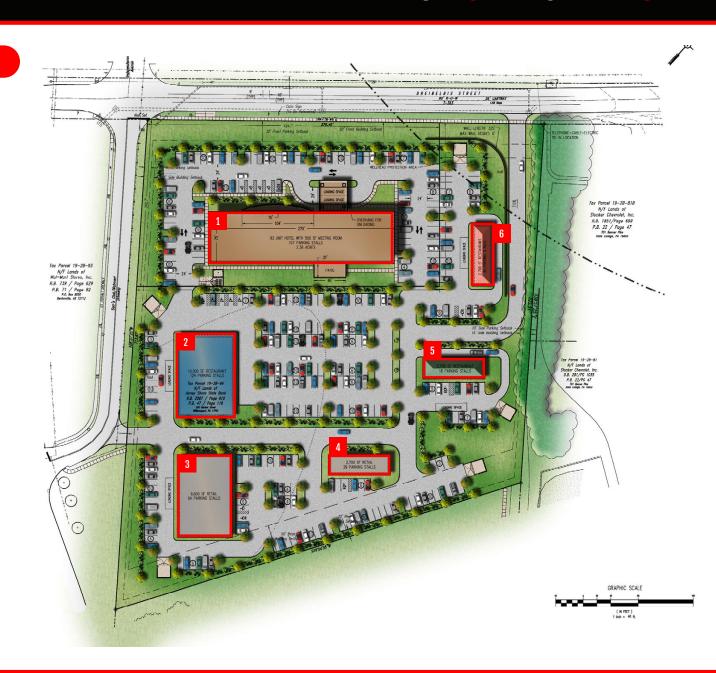

# **PROPOSED PLAN 1**

#### **SPACE 1:**

93 unit hotel with 500 SF meeting room, Completed Holiday Inn - 2.38 AC

#### SPACE 2:

10,000 SF Restaurant

#### SPACE 3:

9,600 SF Retail

#### SPACE 4:

2,700 SF Restaurant

#### **SPACE 5:**

2,700 SF Restaurant

#### SPACE 6:

2,700 SF Restaurant