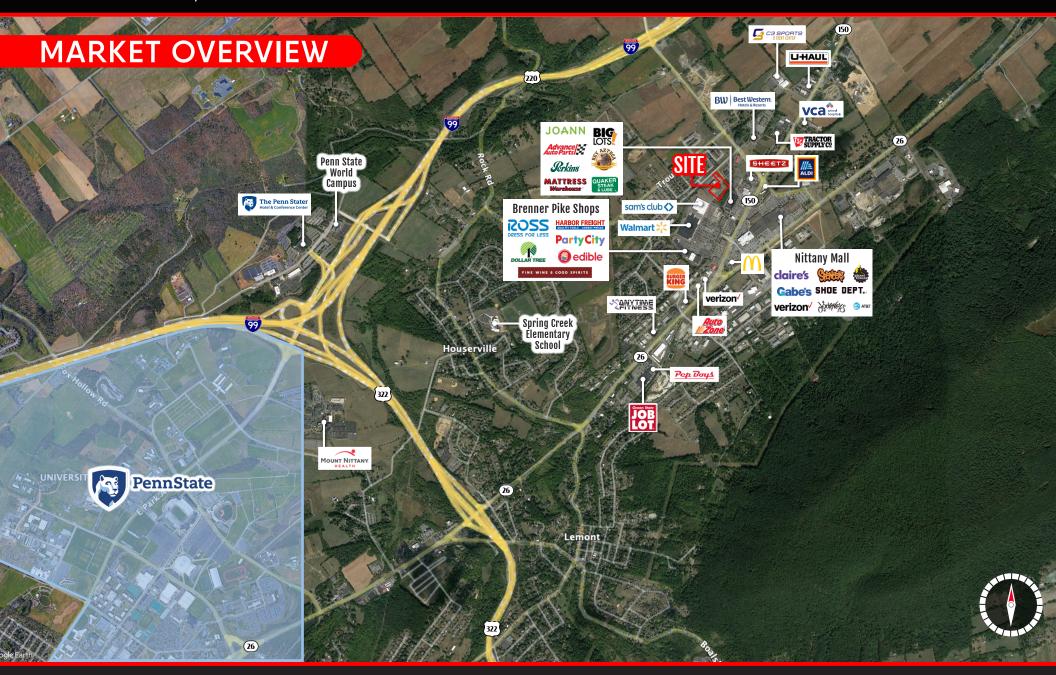

### LOCATION

The property is located just a few miles northeast of Downtown State College and Pennsylvania State University. It is a short driving distance from the University Park Airport and within walking distance to Walmart, Barnes & Noble, Good Will, Perkins, Goodwill, Quaker Steak, Joann Fabric, Rey Azteca, Sheetz, Tractor Supply, Ross for Less, Prospector's, Taco Bell, Aldi's, Stocker Chevrolet, Sheetz, and Nittany Mall. There is easy access to the lot from Benner Pike or Dreibelbis St.

### TRADE AREA

The 5.79-acre lot is located in College Township, Centre County, which is part of the State College MSA. It is in the Mall Trade area, which includes large retailers such as Nittany Mall, Benner Pike Shops, Walmart, Sam's Club, and Aldi's. There is a good mixture of single-family homes, multi-family, and student housing developments on the E College/Benner Pike corridor. Shiloh Road, a major throughway from I-99 to the trade area, which intersects with Benner Pike has Sheetz, the Best Western, UEC Theaters, and many new residential and retail developments planned for the coming months. The trade area is experiencing a lot of growth and serves both the residents of Eastern State College and Bellefonte.

# **HIGHLIGHTS**

- ±0.5 5.79 acres of Commercial land
- Water, sewer, electricity, and gas are available
- Flat lot ready for development
- Convenient to I-99 and downtown State College
- Neighbors Sam's Club, Holliday Inn. Walmart, Benner Pike Shops, Quaker Steak, Rey Azteca, Sheetz, Aldi's, Nittany Mall, and much more