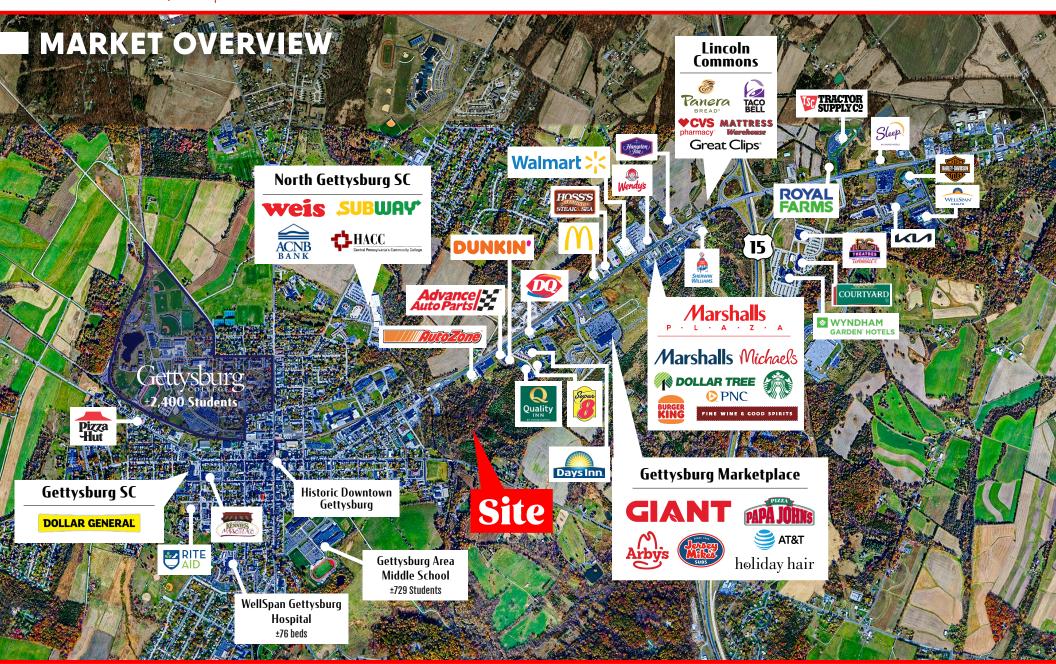

## **PROPERTY OVERVIEW**

Gettysburg Towne Center is a redevelopment project off Route 30 in historic Gettysburg, PA. Route 30 is the main retail corridor through Gettysburg, home to the Gettysburg National Military Park commemorating the historic Civil War battle and bringing over one-million tourists to the town every year. Route 30 is a primary East/West commercial route connecting Philadelphia to Pittsburgh. Some of the major retailers currently in the Gettysburg market along this major roadway include Walmart, Marshalls, Michael's, Dollar Tree, and Starbucks, plus many more. This project will include a mix of retail and approximately 300 newly built for-sale homes. Other benefits include excellent visibility and exposure along Route 30. This is a great opportunity for retail, restaurant, and medical users who are looking to break into this growing market.