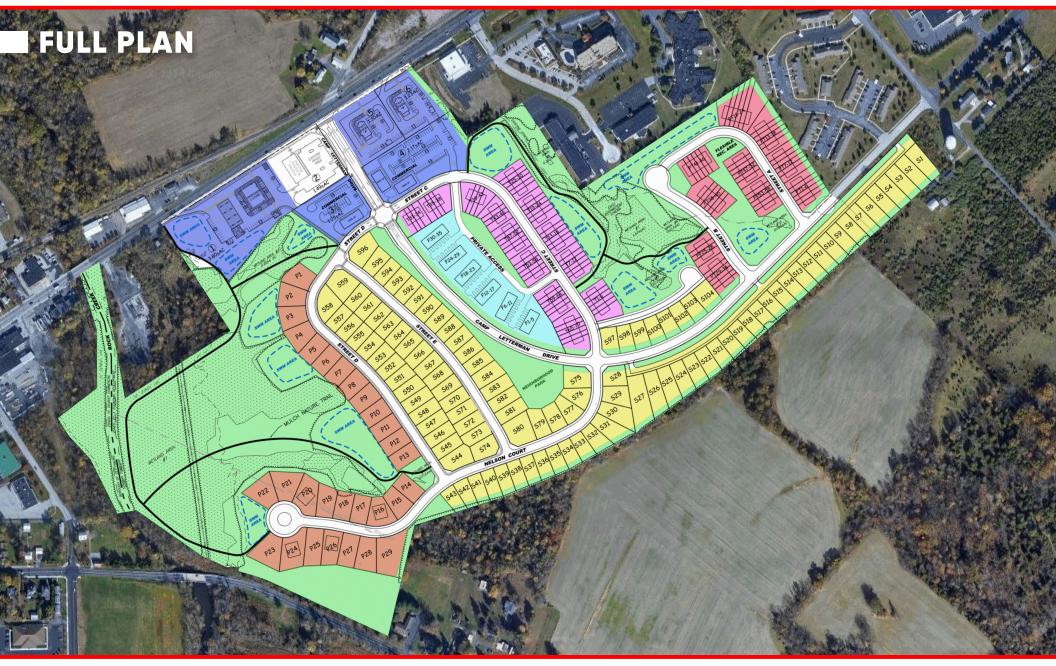

## **PROPERTY OVERVIEW**

Gettysburg Towne Center is a redevelopment project off Route 30 in historic Gettysburg, PA. Route 30 is the main retail corridor through Gettysburg, home to the Gettysburg National Military Park commemorating the historic Civil War battle and bringing over one-million tourists to the town every year. Route 30 is a primary East/West commercial route connecting Philadelphia to Pittsburgh. Some of the major retailers currently in the Gettysburg market along this major roadway include Walmart, Marshalls, Michael's, Dollar Tree, and Starbucks, plus many more. This project will include a mix of retail and approximately 300 newly built for-sale homes. Other benefits include excellent visibility and exposure along Route 30. This is a great opportunity for retail, restaurant, and medical users who are looking to break into this growing market.

## ±2,000-4,000 SF

| SITE PLAN |             |             |                                       |                                                     |
|-----------|-------------|-------------|---------------------------------------|-----------------------------------------------------|
|           |             |             |                                       |                                                     |
|           |             |             |                                       |                                                     |
|           | *24,000 VPD |             |                                       |                                                     |
|           | * 24.0      |             |                                       |                                                     |
|           |             |             |                                       | A CA                                                |
|           |             | DE          |                                       |                                                     |
|           |             |             |                                       |                                                     |
|           |             |             |                                       |                                                     |
|           |             | c           |                                       |                                                     |
|           |             | c           |                                       |                                                     |
|           |             |             | TENANT                                | AC/SF                                               |
|           |             |             | TENANT   PAD AVAILABLE                |                                                     |
|           |             |             |                                       | 1.30 AC                                             |
|           |             | A           | PAD AVAILABLE                         | 1.30 AC<br>1.23 AC                                  |
|           |             | A<br>B      | PAD AVAILABLE PAD AVAILABLE           | 1.30 AC<br>1.23 AC<br>4,000 SP                      |
|           |             | A<br>B<br>C | PAD AVAILABLE PAD AVAILABLE AVAILABLE | AC/SF<br>1.30 AC<br>1.23 AC<br>4,000 SF<br>4,000 SF |