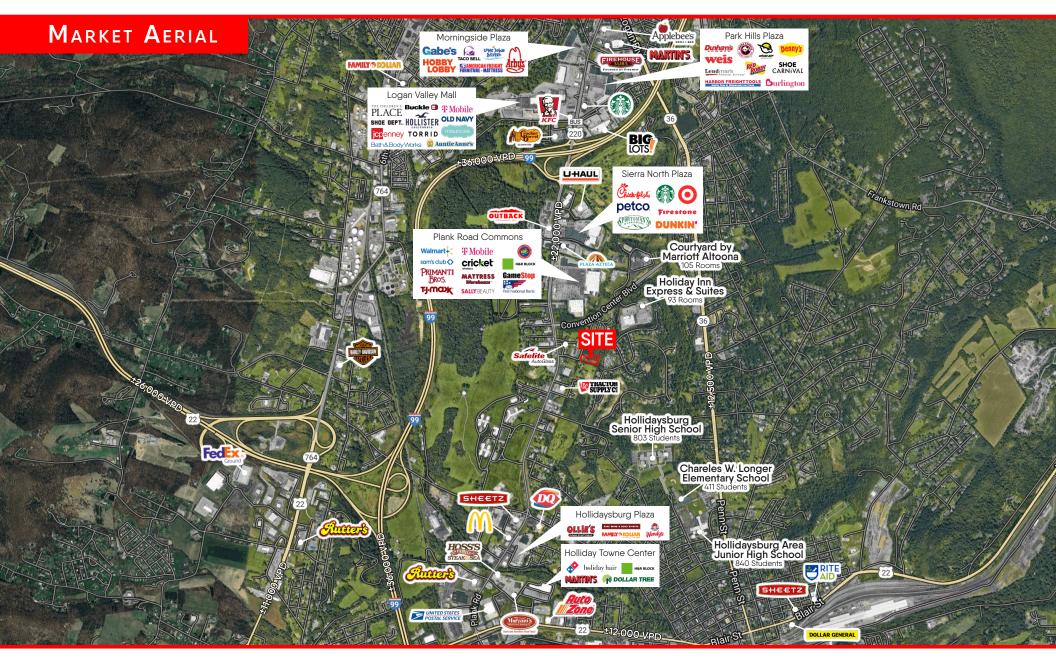

## LOCATION

This property is just around the corner from Plank Road and Convention Center Blvd. It is only minutes from Altoona and Duncansville.

## TRADE AREA

Duncansville (population 1,227) is part of Blair County (population 121,032) which is in Central Pennsylvania. It is part of the Altoona MSA and only 6 miles from Altoona.

POPULATION 3 MILE- 28,342 5 MILE- 58,939 7 MILE- 83,420

EMPLOYEES 3 MILE- 17,696 5 MILE- 31,531 7 MILE- 37,384

AVERAGE HHI 3 MILE- \$106,228 5 MILE- \$90,440 7 MILE- \$89,434

HOUSEHOLDS 3 MILE- 12,397 5 MILE- 25,204 7 MILE- 34,690

Plank Rd

Kandy Weader | Luke Higgins For Sale Information: 717.843.5555 | Learn more online at www.bennettwilliams.com