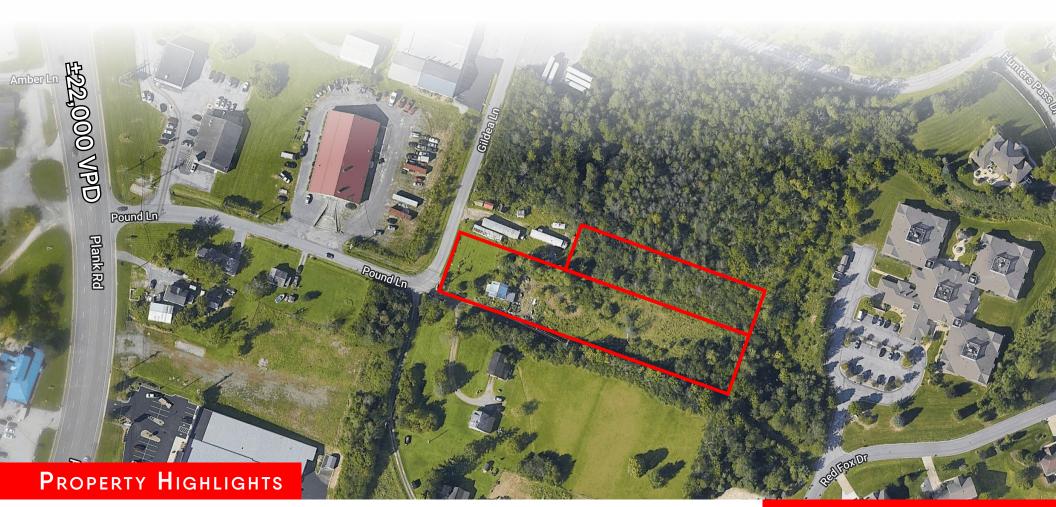

# **GILDEA LANE** — Duncansville, PA | 16635 —

For **SALE** 

- NO ZONING in Allegheny Township
- Surrounded by national and local businesses
- Neighbors Fox Hollow Development, a high-end residential housing development
- Only minutes from Altoona & Duncansville
- Appropriate for a multitude of uses such as industrial, residential, multi-family, retail, or office

FOR SALE ± 1.5 Acres

### OVERVIEW

The property at Gildea Drive in Duncansville, PA, offers 1.5 acres of land with NO ZONING in Allegheny Township, making it an attractive opportunity. Just around the corner from Plank Road and Convention Center Drive, the lot consists of two separate parcels neighboring the Fox Hollow Development. There are many national, local, and industrial businesses in the vicinity of the property. Since there is no zoning, this land can be used for many different uses, such as warehouse, industrial, office, retail, multi-family, residential, and much more.

## LOCATION

This property is just around the corner from Plank Road and Convention Center Blvd. It is only minutes from Altoona and Duncansville.