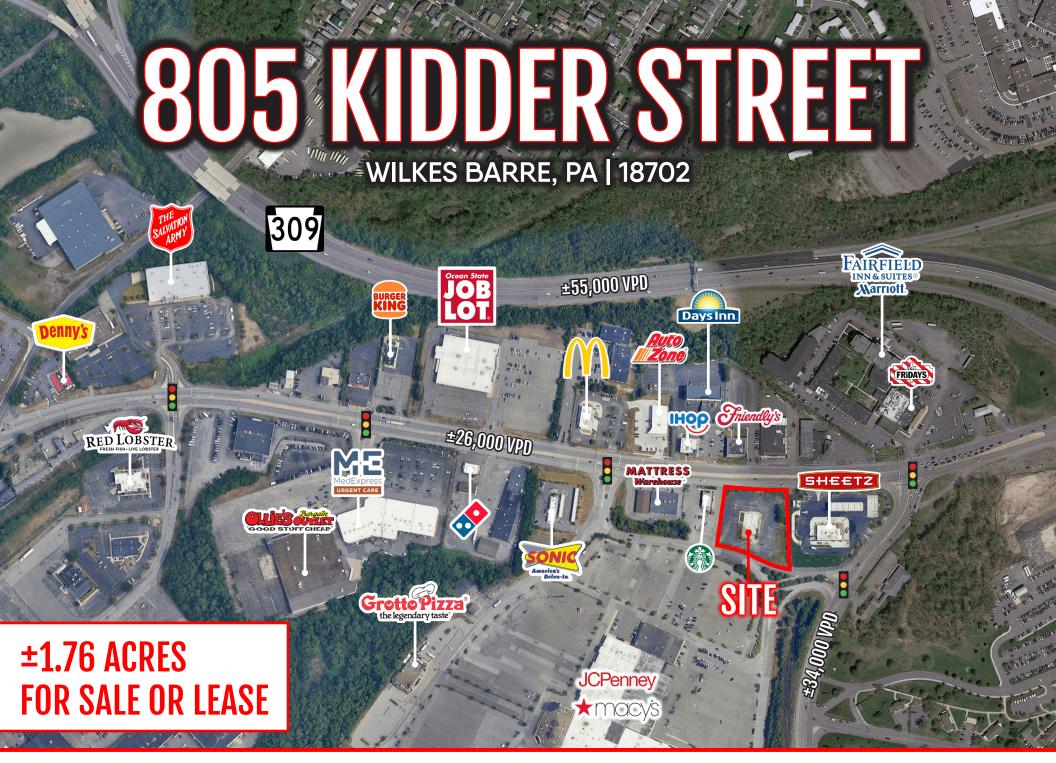

# **PROPERTY OVERVIEW**

Approximate 1.76 acre commercial lot located on Kidder St in front of the Wyoming Valley Mall in Wilkes Barre, PA. The property is for sale or ground lease. It is one of the last undeveloped parcels available around the mall. Zoning permits a wide range of commercial and retail uses. Great location for retail development, strip center, restaurant, fast food, fast casual, car wash, car service center, and financial institutions.

## LOCATION

The property has direct access from Kidder St and rear access to the ring road of the mall that connects to a traffic signal on Kidder St. Kidder St is a main road that carries traffic north and south through Wilkes Barre connecting into Routes 309/315 and I-81. The property is conveniently located in the middle of the retail/shopping area of Wilkes Barre and sits between a new Sheetz and newly constructed Starbucks.

## TRADE AREA

Wilkes Barre is the county seat of Luzerne County. There are approximately 120,000 people within 5 miles of the site. It is located less than 5 minutes from downtown Wilkes Barre and in the middle of the main shopping corridor of Wilkes Barre. The property sits in front of the Wyoming Valley Mall that is anchored by Macy's and JC Penneys. It's also near the Arena Hub Plaza that is anchored by Lowe's, Dick's Sporting Goods, and Target. Other retailers and restaurants in the immediate area include Walmart, Gabe's, Ocean State Job Lot, Red Lobster, Taco Bell, Wendy's, Dunkin Donuts, Burger King, Chipotle, IHOP, Starbucks, Sheetz, and McDonald's. The Mohegan Sun Casino and Arena are both located within a mile and attract visitors from Wilkes Barre and Scranton.