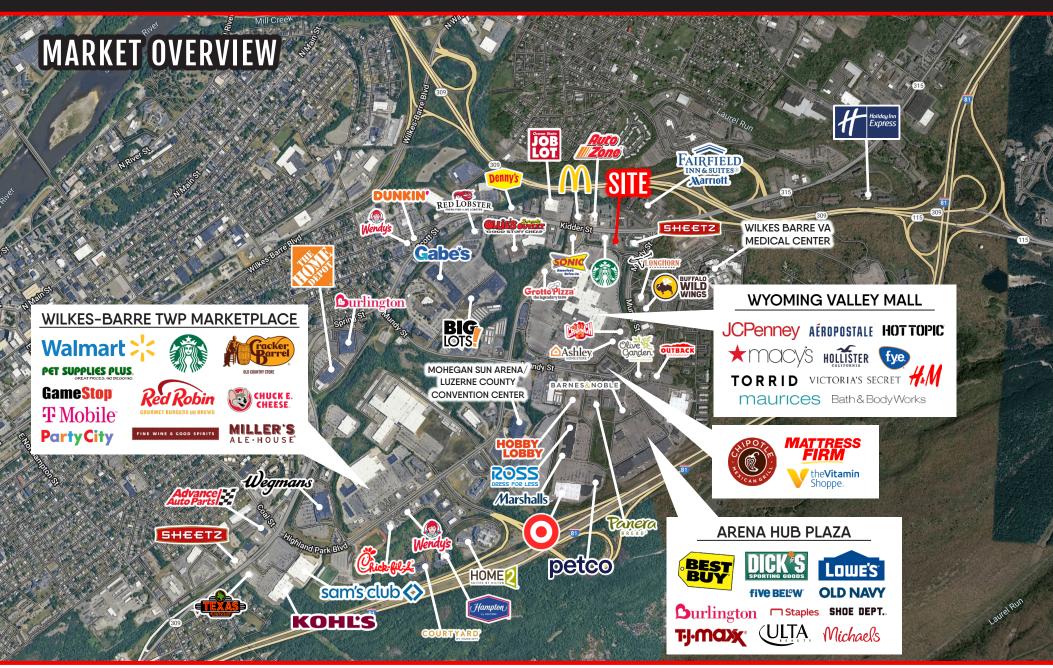

## TRADE AREA

Wilkes Barre is the county seat of Luzerne County. There are approximately 120,000 people within 5 miles of the site. It is located less than 5 minutes from downtown Wilkes Barre and in the middle of the main shopping corridor of Wilkes Barre. The property sits in front of the Wyoming Valley Mall that is anchored by Macy's and JC Penneys. It's also near the Arena Hub Plaza that is anchored by Lowe's, Dick's Sporting Goods, and Target. Other retailers and restaurants in the immediate area include Walmart, Gabe's, Ocean State Job Lot, Red Lobster, Taco Bell, Wendy's, Dunkin Donuts, Burger King, Chipotle, IHOP, Starbucks, Sheetz, and McDonald's. The Mohegan Sun Casino and Arena are both located within a mile and attract visitors from Wilkes Barre and Scranton.