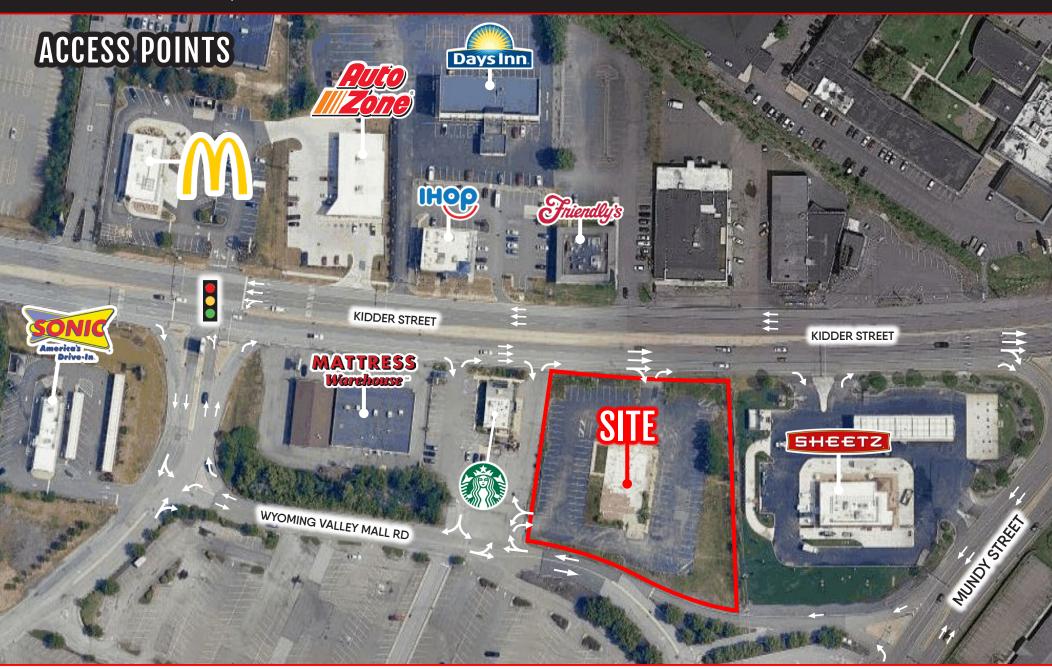

## LOCATION

The property has direct access from Kidder St and rear access to the ring road of the mall that connects to a traffic signal on Kidder St. Kidder St is a main road that carries traffic north and south through Wilkes Barre connecting into Routes 309/315 and I-81. The property is conveniently located in the middle of the retail/shopping area of Wilkes Barre and sits between a new Sheetz and newly constructed Starbucks.