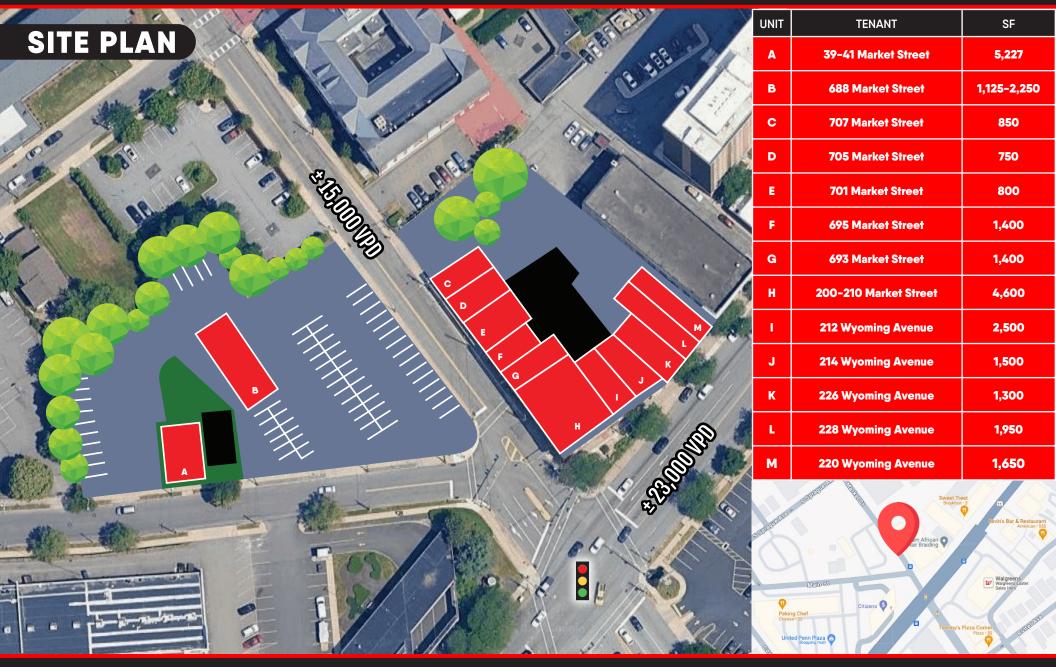

## **FOR LEASE**

- 47 Main Street, Kingston, PA 18704
- 39-41 Market Street, Kingston, PA 18704
- 31 Main Aly, Kingston, PA 18704
- 27-29 Market Street, Kingston, PA 18704
- 688 Market Street, Kingston, PA 18704

- 726-728 Market Street, Kingston, PA 18704
- 707-216 Wyoming Ave, Kingston, PA 18704
- 220 Wyoming Ave, Kingston, PA 18704
- 222-226 Wyoming Ave, Kingston, PA 18704