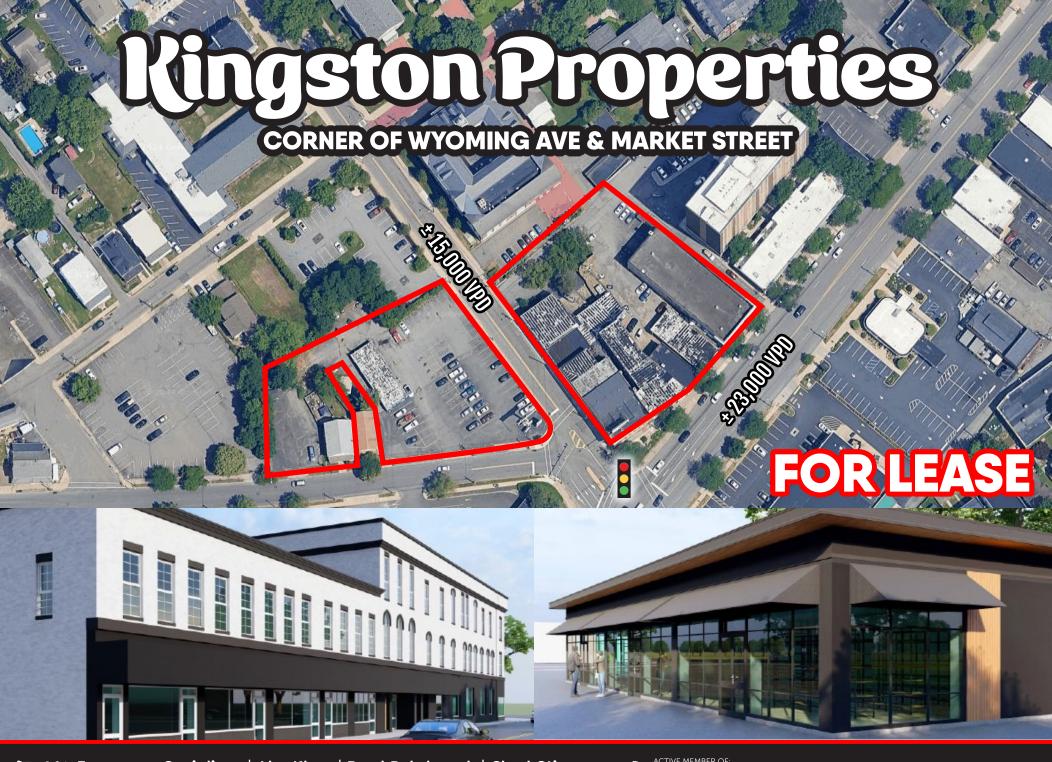

## **PROPERTY OVERVIEW**

- · One of the hottest signalized corners in Kingston, PA
- Wyoming Avenue and Market Street
- · Great location for any National tenant to enter this market
- Many opportunities

## **FOR LEASE**

- 47 Main Street, Kingston, PA 18704
- 39-41 Market Street, Kingston, PA 18704
- 31 Main Aly, Kingston, PA 18704
- 27-29 Market Street, Kingston, PA 18704
- 688 Market Street, Kingston, PA 18704

- 726-728 Market Street, Kingston, PA 18704
- 707-216 Wyoming Ave, Kingston, PA 18704
- 220 Wyoming Ave, Kingston, PA 18704
- 222-226 Wyoming Ave, Kingston, PA 18704