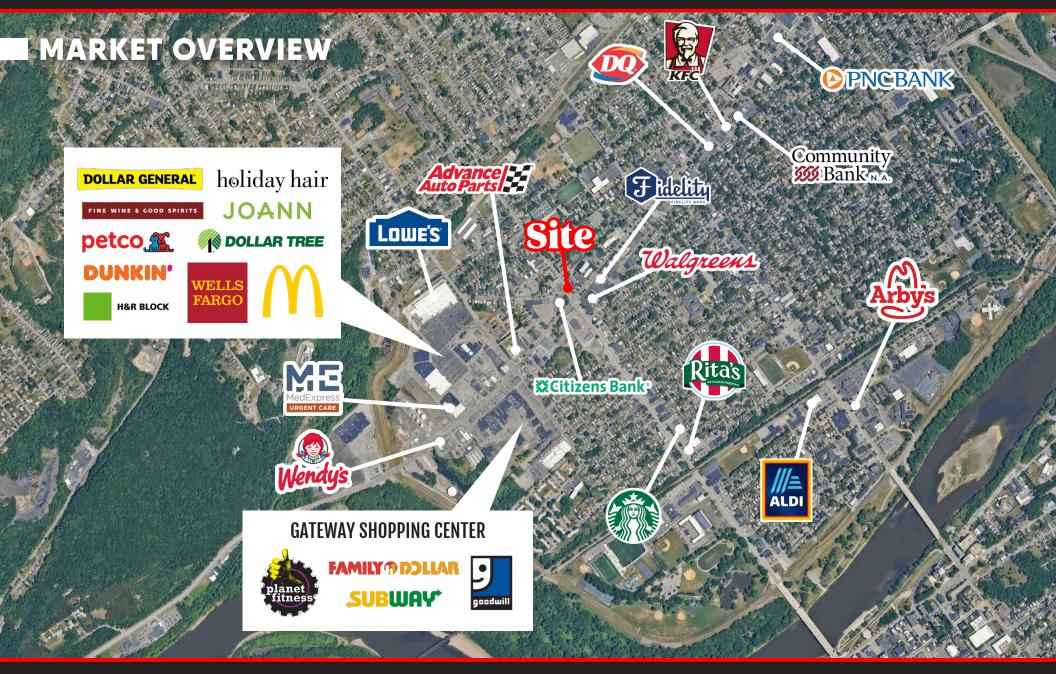

## **PROPERTY OVERVIEW**

- · One of the hottest signalized corners in Kingston, PA
- Wyoming Avenue and Market Street
- · Great location for any National tenant to enter this market
- Many opportunities