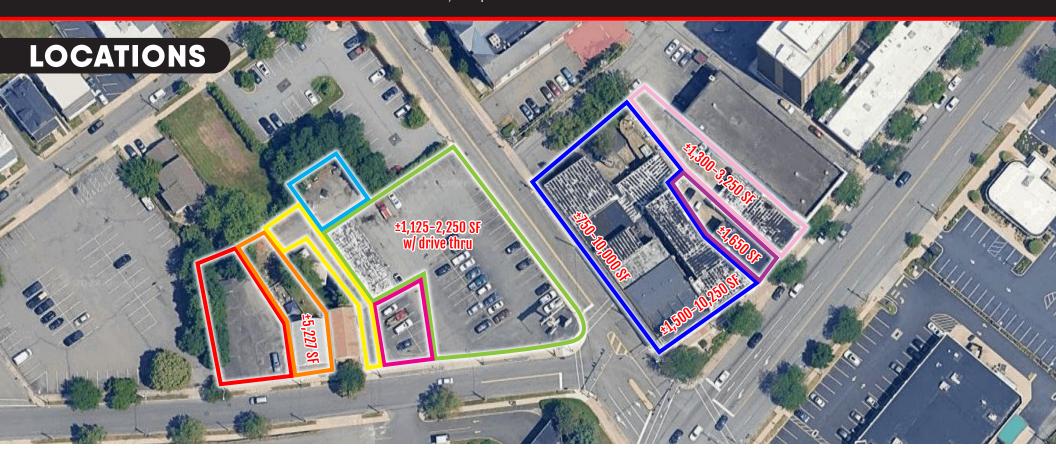

# **Q** OUR LOCATIONS:

## **FOR LEASE**

- 47 Main Street, Kingston, PA 18704
- 39-41 Market Street, Kingston, PA 18704
- 31 Main Aly, Kingston, PA 18704
- 27-29 Market Street, Kingston, PA 18704
- 688 Market Street, Kingston, PA 18704

- 726-728 Market Street, Kingston, PA 18704
- 707-216 Wyoming Ave, Kingston, PA 18704
- 220 Wyoming Ave, Kingston, PA 18704
- 222-226 Wyoming Ave, Kingston, PA 18704