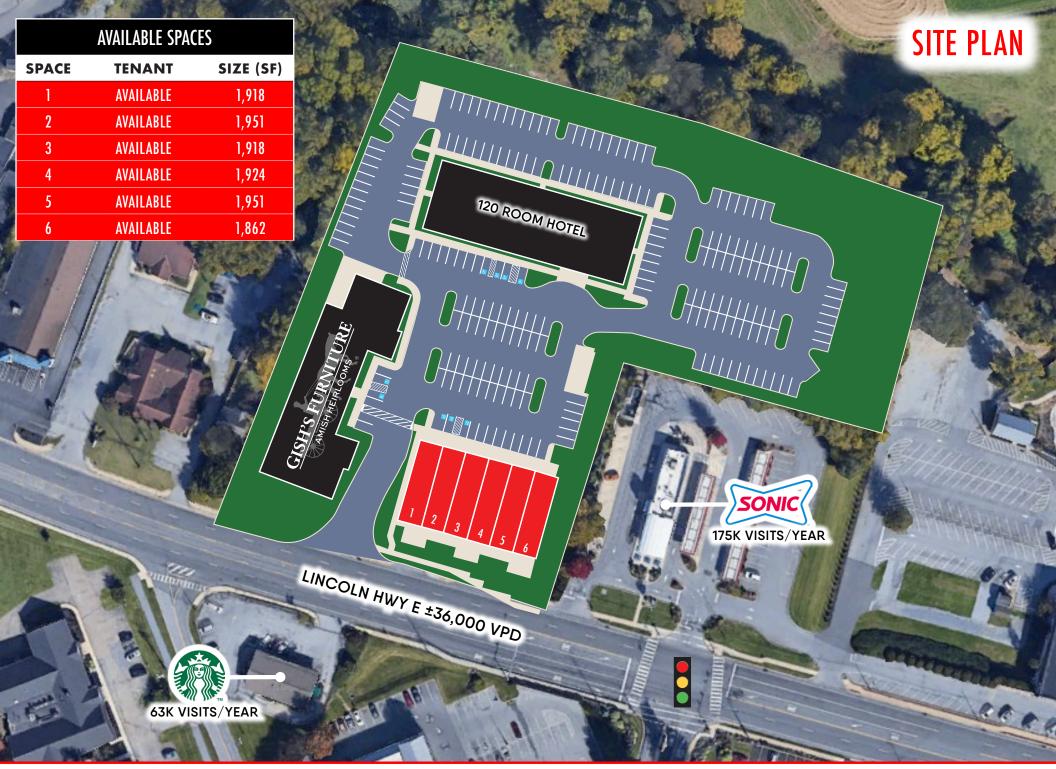

## 2209-2217 LINCOLN HWY E

LANCASTER, PA 17602

# FOR LEASE UP TO 12,192 SF AVAILABLE



















### OUR LOCATIONS:

#### YORK OFFICE:

3528 Concord Rd. York, PA 17402

#### **EXTON OFFICE:**

1 E. Uwchlan Ave. Suite 409, Exton, PA 19341

#### WEST CHESTER OFFICE:

107 E Chestnut St, Suite 107 West Chester, PA 19380

#### LANCASTER OFFICE:

150 Farmington Lane, Suite 201 Lancaster, PA 17601

#### WILLIAMSPORT OFFICE:

1000 Commerce Park Dr, Suite 310 Williamsport, PA 17701

#### **NEW JERSEY OFFICE:**

236 E. Route 38, Suite 130 Moorestown, NJ 08057

## LISTING AGENTS:



#### **Blake Shaffer**

BShaffer@bennettwilliams.com



#### **Ashlee Lehman**

ALehman@bennettwilliams.com



#### Cale Bruso

CBruso@bennettwilliams.com



#### **Brad Rohrbaugh**

BRohrbaugh@bennettwilliams.com



#### **Chad Stine**

CStine@bennettwilliams.com

#### **CONTACT US**

717.843.5555 | www.