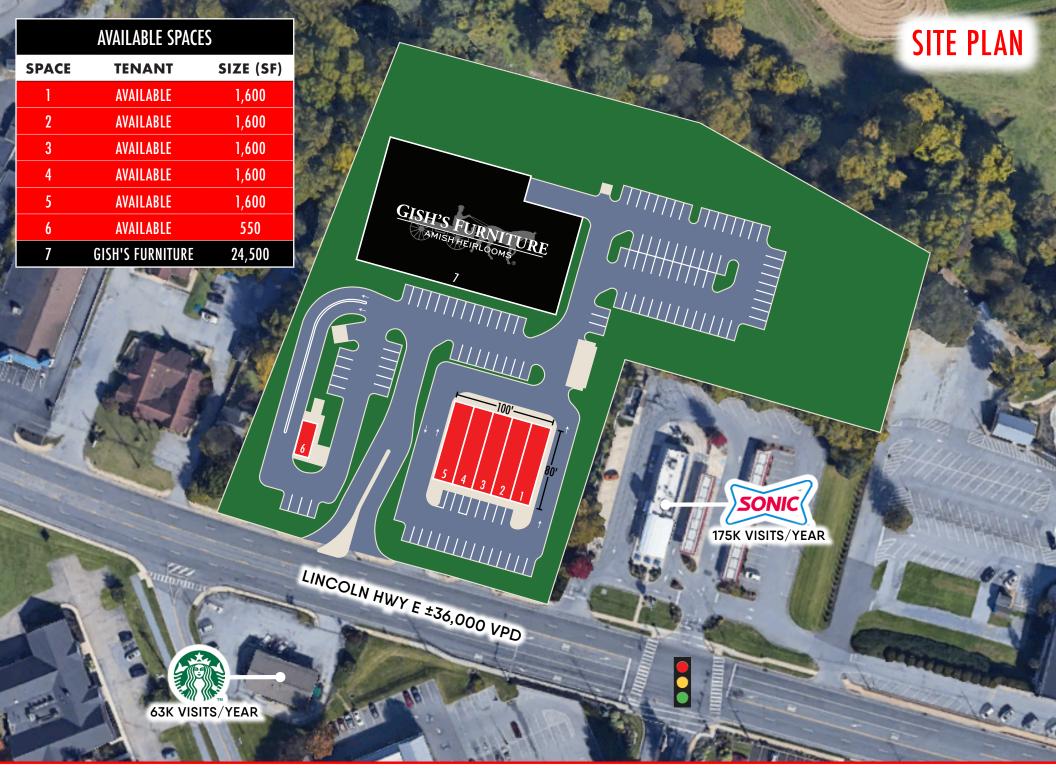

## 2209-2217 LINCOLN HWY E

LANCASTER, PA 17602

# **FOR LEASE** ± 550-8,000 SF AVAILABLE

Lincoln Hwy E: ±36,000 VPD

--- Route 30: ±43,000 VPD

Strasburg Pike: ±14,000 VPD

HOUSEHOLDS

5 MILE- \$106,723

1 MILE- 2,154 3 MILE- 10,136 5 MILE- 43.407