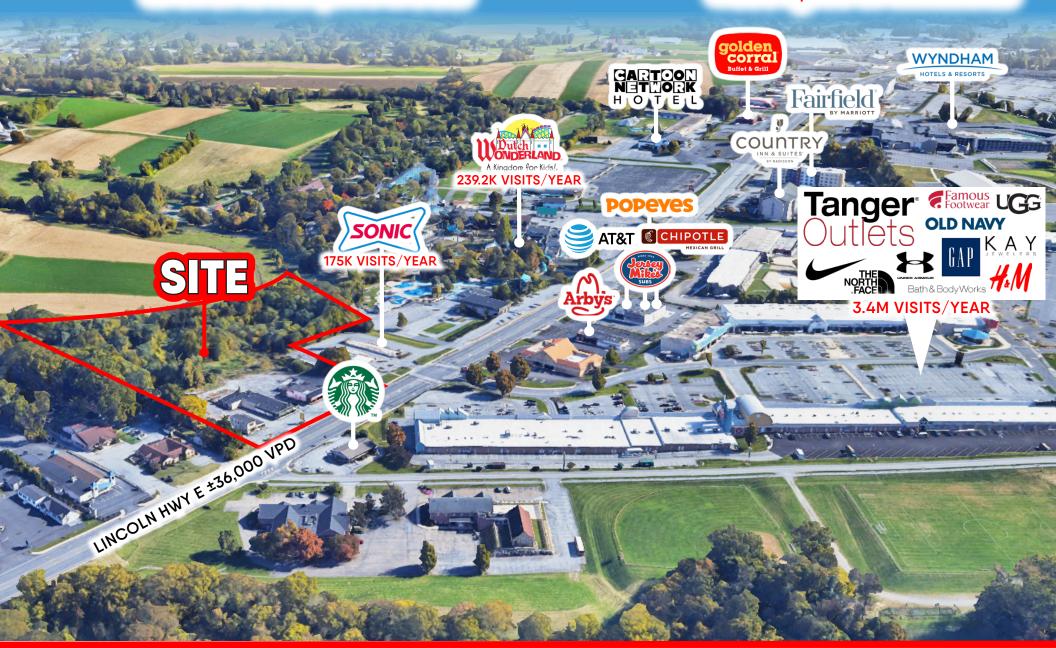

## 2209-2217 LINCOLN HWY E

LANCASTER, PA 17602

# **FOR LEASE** ± 550-8,000 SF AVAILABLE

Lincoln Hwy E: ±36,000 VPD

--- Route 30: ±43,000 VPD

Strasburg Pike: ±14,000 VPD

HOUSEHOLDS

5 MILE- \$106,723

1 MILE- 2,154 3 MILE- 10,136 5 MILE- 43.407