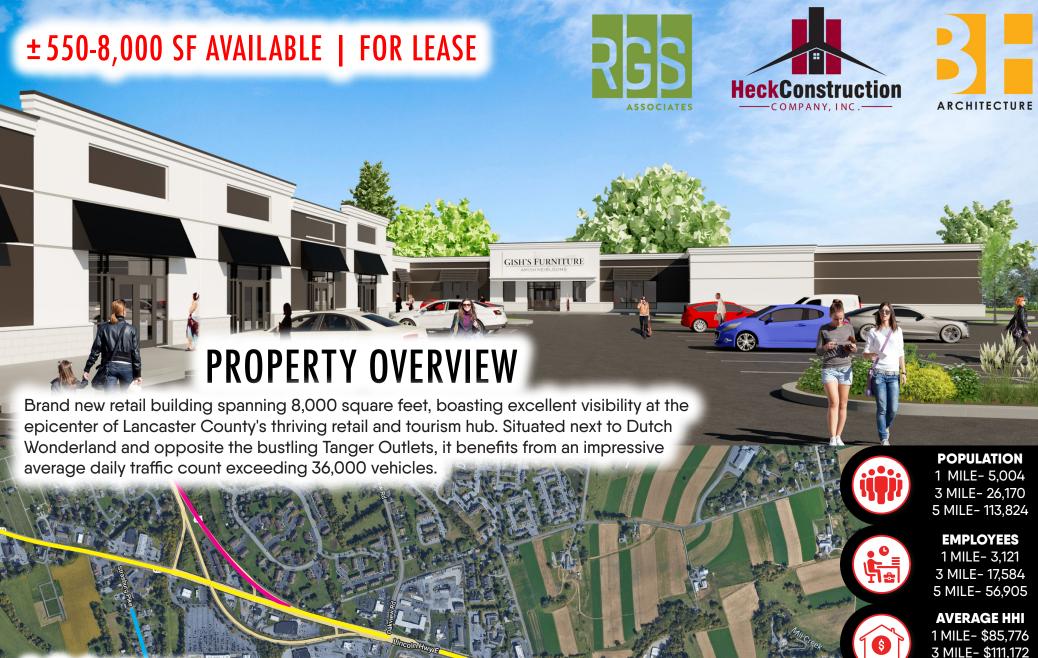

## 2209-2217 LINCOLN HWY E

LANCASTER, PA 17602

# **FOR LEASE** ± 550-8,000 SF AVAILABLE

Lincoln Hwy E: ±36,000 VPD

--- Route 30: ±43,000 VPD

Strasburg Pike: ±14,000 VPD

HOUSEHOLDS

5 MILE- \$106,723

1 MILE- 2,154 3 MILE- 10,136 5 MILE- 43.407