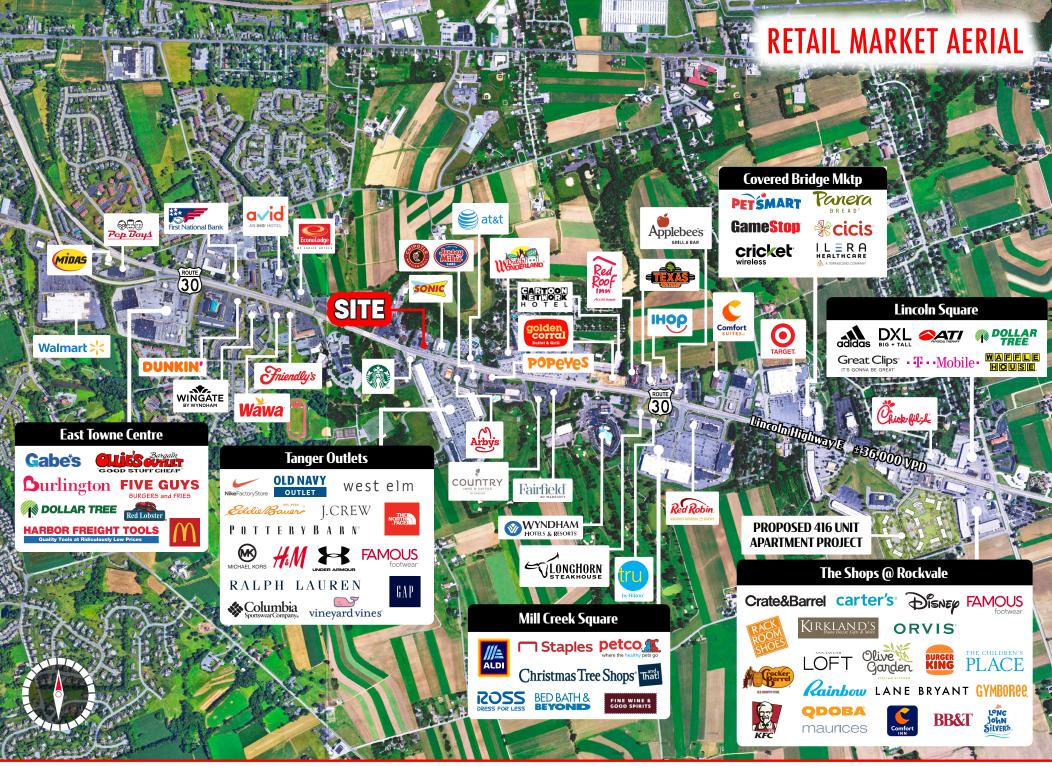

## 2209-2217 LINCOLN HWY E

LANCASTER, PA 17602

# **FOR LEASE** ± 550-8,000 SF AVAILABLE

Lincoln Hwy E: ±36,000 VPD

--- Route 30: ±43,000 VPD

Strasburg Pike: ±14,000 VPD

HOUSEHOLDS

5 MILE- \$106,723

1 MILE- 2,154 3 MILE- 10,136 5 MILE- 43.407