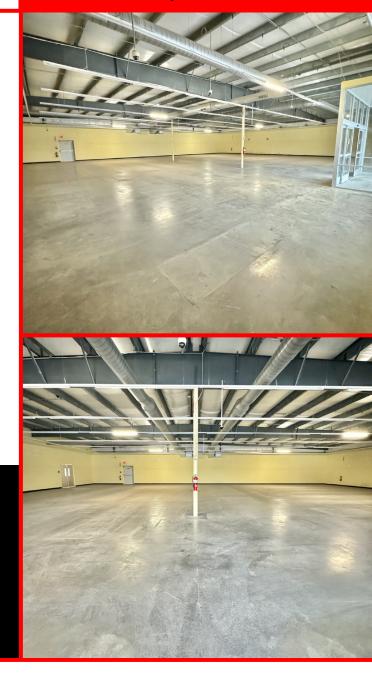

### PROPERTY OVERVIEW

A free-standing, 8,320 sf building previously leased by Family Dollar is for lease or sale in Mt. Pleasant Mills, PA. There is a large, open retail space that allows for many different uses. There are large windows at the front of the building allowing for plenty of natural light. The property sits along the main thoroughfare in this quaint town. Bring your business to life or use the open space as warehouse, storage, or even office. The property is fit for many uses, call Kandy Weader for more information today!

## **PROPERTY HIGHLIGHTS**

- Free standing 8,320 SF building
- · Plenty of natural lighting
- · Potential retail or warehouse space
- Surrounded by national and local business
- Property sits along main throughfare