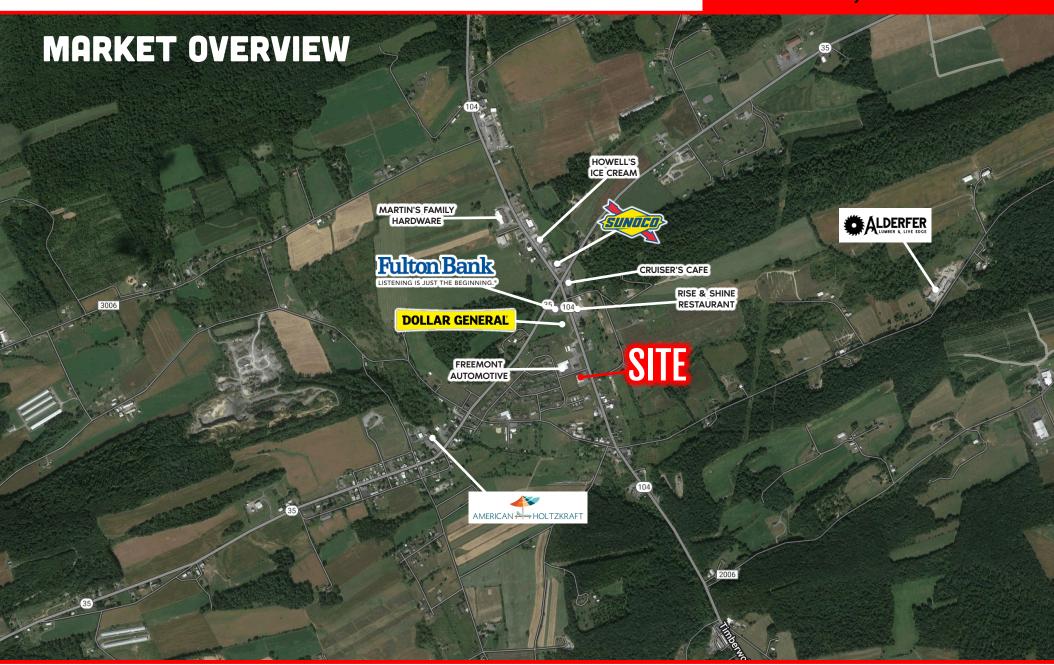

### LOCATION

Mount Pleasant Mills in located in Snyder County, PA on Rt 104. This charming town is centrally located between Selinsgrove, Middleburg, Liverpool, Port Trevorton, and Mifflintown.

## TRADE AREA

Mount Pleasant Mills has a population of 286 people with a median household income of \$53,461. Business nearby includes 7-Eleven, Rise & Shine Restaurant, Dollar General, Fulton Bank, Irvin's Tinware, Whispering Pines Country Market, Cruiser's Cafe, and more. There is a lot of business and industry for a small central PA town.