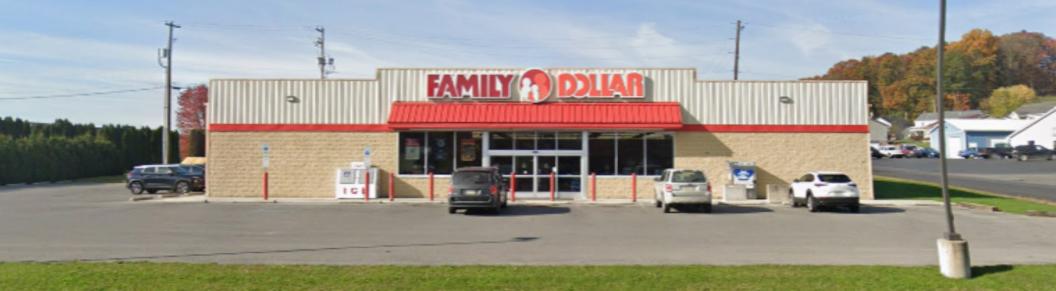

# 8167 PA-104

MOUNT PLEASANT MILLS, PA | 17853

## **PROPERTY HIGHLIGHTS**

- Free standing 8,320 SF building
- · Plenty of natural lighting
- · Potential retail or warehouse space
- Surrounded by national and local business
- Property sits along main throughfare

±8,320 SF FOR SALE/LEASE

### PROPERTY OVERVIEW

A free-standing, 8,320 sf building previously leased by Family Dollar is for lease or sale in Mt. Pleasant Mills, PA. There is a large, open retail space that allows for many different uses. There are large windows at the front of the building allowing for plenty of natural light. The property sits along the main thoroughfare in this quaint town. Bring your business to life or use the open space as warehouse, storage, or even office. The property is fit for many uses, call Kandy Weader for more information today!