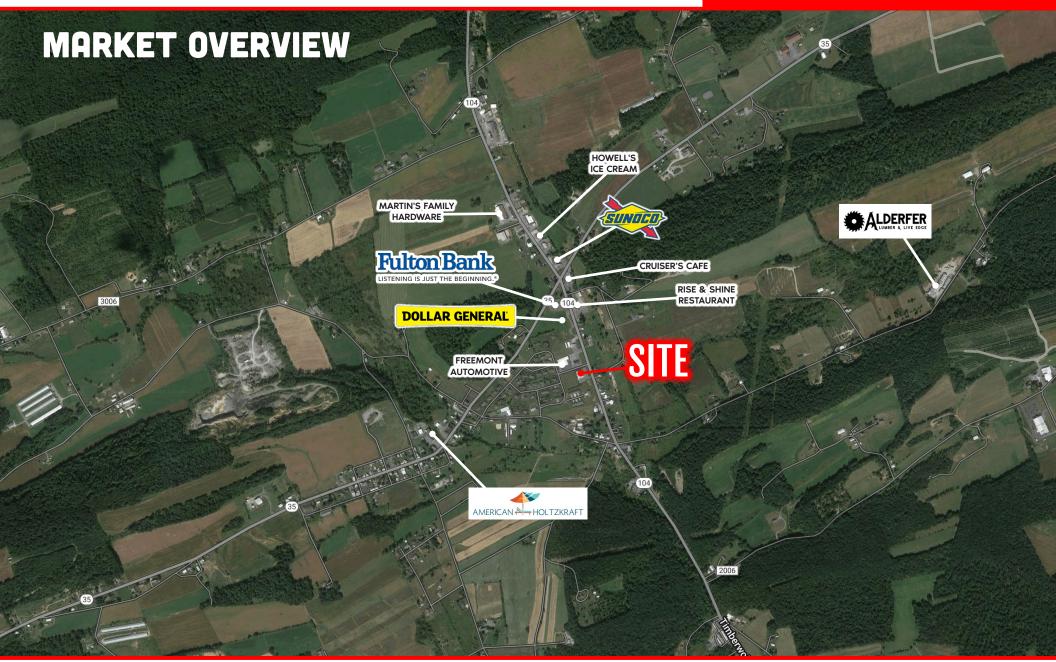

# LOCATION

Mount Pleasant Mills in located in Snyder County, PA on Rt 104. This charming town is centrally located between Selinsgrove, Middleburg, Liverpool, Port Trevorton, and Mifflintown.

# TRADE AREA

Mount Pleasant Mills has a population of 286 people with a median household income of \$53,461. Business nearby includes 7-Eleven, Rise & Shine Restaurant, Dollar General, Fulton Bank, Irvin's Tinware, Whispering Pines Country Market, Cruiser's Cafe, and more. There is a lot of business and industry for a small central PA town.