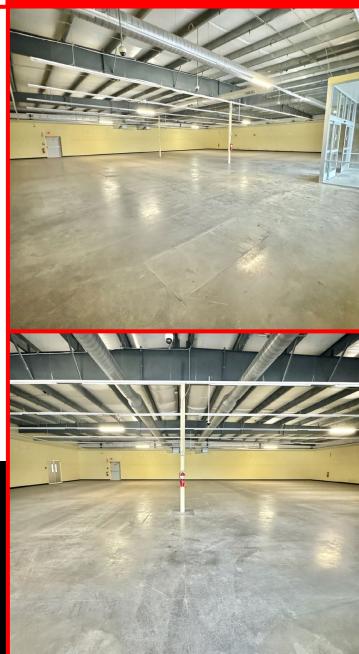

# **PROPERTY OVERVIEW**

A free-standing, 8,320 sf building previously leased by Family Dollar is for lease in Mt. Pleasant Mills, PA. There is a large, open retail space that allows for many different uses. There are large windows at the front of the building allowing for plenty of natural light. The property sits along the main thoroughfare in this quaint town. Bring your business to life or use the open space as warehouse, storage, or even office. The property is fit for many uses, call Kandy Weader for more information today!