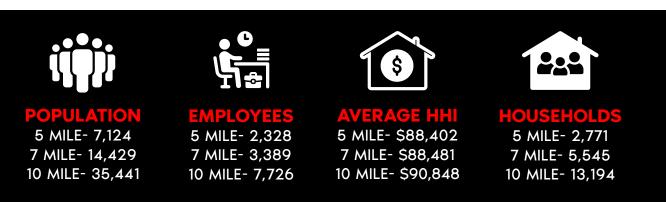

# TRADE AREA

Mount Pleasant Mills has a population of 286 people with a median household income of \$53,461. Business nearby includes 7-Eleven, Rise & Shine Restaurant, Dollar General, Fulton Bank, Irvin's Tinware, Whispering Pines Country Market, Cruiser's Cafe, and more. There is a lot of business and industry for a small central PA town.