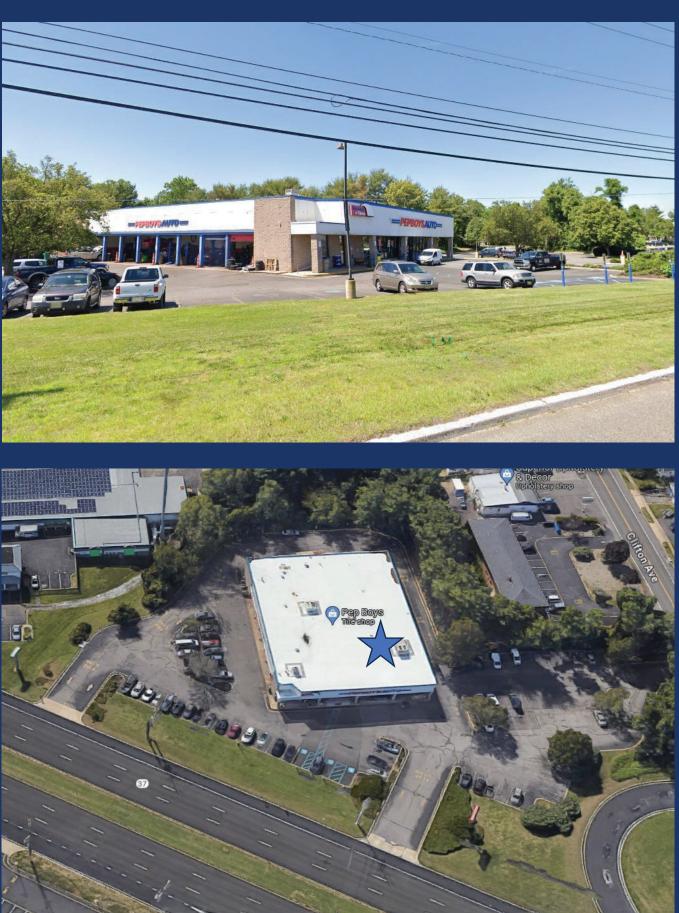

- Highly visible from all directions
- 82 parking spaces
- Size of space can be flexible up to 9,900 SF
- Ceiling Height- 22'
- Rt 37 ±16.000 VPD