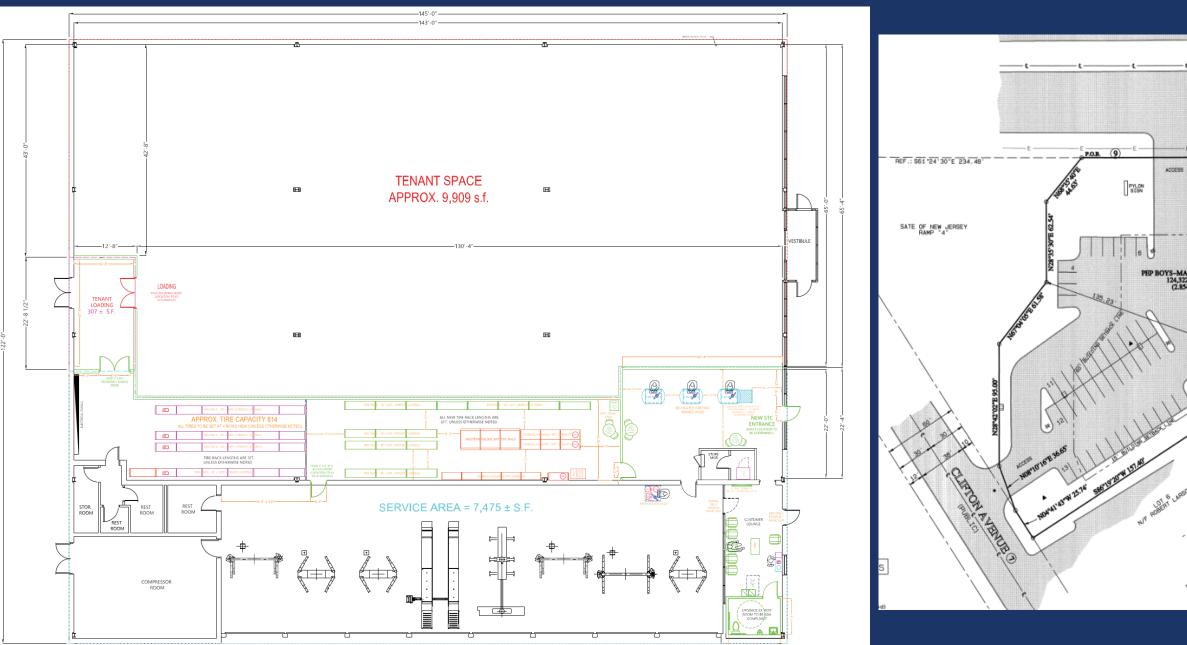

The tire and auto repair operations will continue, the former parts sales areas have already been vacated, sizes fall in the range of 3,200 to 11,500 SF.

Uses sought include medical, such as dialysis or plasma centers, day care for children, doggie day care, discount retail, mattresses/furniture, tools, hardware and automotive uses that don't compete with the tire and repair operations, such as collision centers, auto glass or auto parts.

- Highly visible from all directions
- 82 parking spaces
- Size of space can be flexible up to 9,900 SF
- Ceiling Height- 22'
- Rt 37 ±16.000 VPD

# HC HC HC HC 4 IB ZONING DIST PEP BOYS-MANNY, MOE & JAC 124,322.82 SQ. FT. (2.854 ACRES) AMRESCO NEW

ACCESS

NEW JERSEY STATE ROUTE 37 