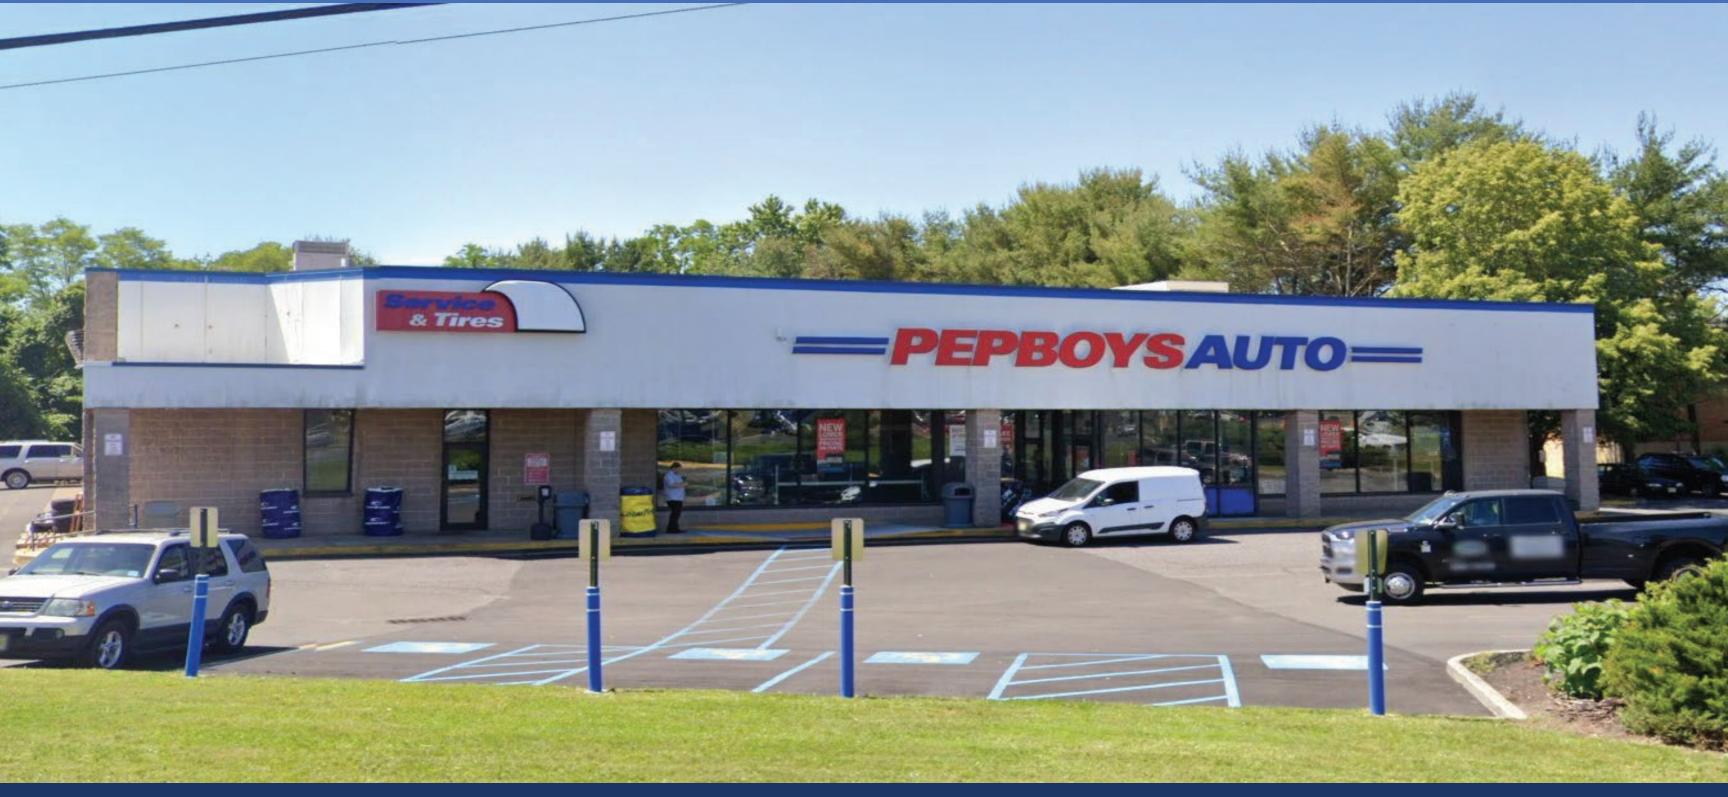

### 301 Route 37 East Toms River, NJ 08753

**ΥΕΣΤΙΛΝ** 

### 9,909 SF **Storefront Retail Space**

- Highly visible from all directions
- 82 parking spaces
- Size of space can be flexible up to 9,900 SF
- Ceiling Height- 22'
- Rt 37 ±16.000 VPD