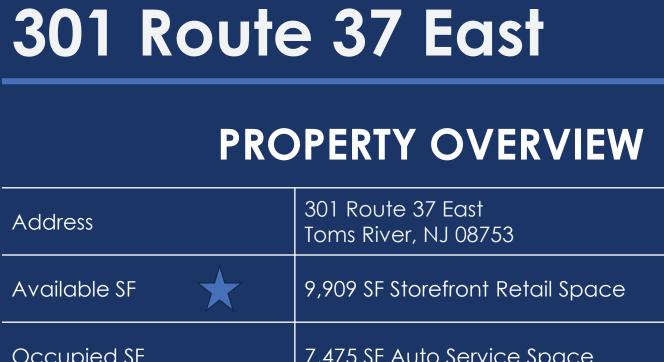

# 301 Route 37 East

### **PROPERTY OVERVIEW**

Pep Boys owns this properties, so there is no limit to the amount of term that can be offered. Cash allowances can be negotiated, provided the rent is comensurant with a reasonable return on the additional investment.

### **NEARBY RETAILERS**

| Address           | Toms River, NJ 08753                                                                                                                                                                |
|-------------------|-------------------------------------------------------------------------------------------------------------------------------------------------------------------------------------|
| Available SF      | 9,909 SF Storefront Retail Space                                                                                                                                                    |
| Occupied SF       | 7,475 SF Auto Service Space                                                                                                                                                         |
| Total Building SF | 17,384 SF                                                                                                                                                                           |
| Year Built        | N/A                                                                                                                                                                                 |
| Possession        | Immediate                                                                                                                                                                           |
| Signage           | Building Signage Available                                                                                                                                                          |
| Asking Rate       | Contact Broker                                                                                                                                                                      |
| Comments          | <ul> <li>Dedicated Main Entrance</li> <li>Ceiling Height (to deck) 22'</li> <li>Sprinklered</li> <li>HVAC throughout</li> <li>Gas Service</li> <li>Municipal Water/Sewer</li> </ul> |