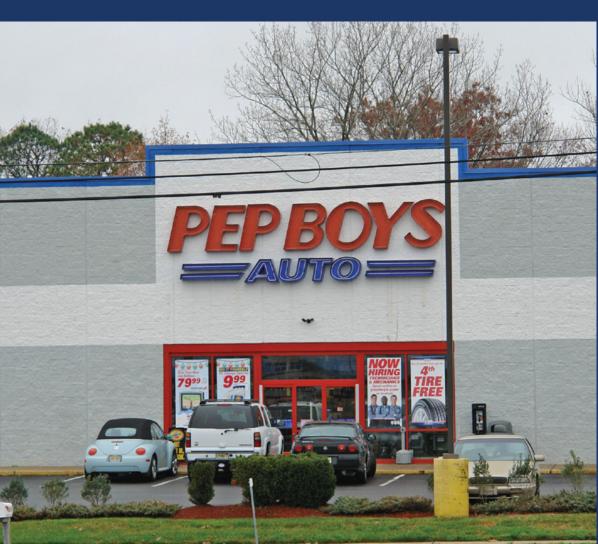

# 9,550 SF **Storefront Retail Space**

## **PROPERTY OVERVIEW**

| Address           | 260 Route 73 North<br>Berlin, NJ 08009                                                                                                                                              |
|-------------------|-------------------------------------------------------------------------------------------------------------------------------------------------------------------------------------|
| Available SF      | 9,550 SF Storefront Retail Space                                                                                                                                                    |
| Occupied SF       | 9,481 SF Auto Service Space                                                                                                                                                         |
| Total Building SF | 19,031 SF                                                                                                                                                                           |
| Year Built        | 1997                                                                                                                                                                                |
| Possession        | Immediate                                                                                                                                                                           |
| Signage           | Building Signage Available                                                                                                                                                          |
| Asking Rate       | Contact Broker                                                                                                                                                                      |
| Comments          | <ul> <li>Dedicated Main Entrance</li> <li>Ceiling Height (to deck) 22'</li> <li>Sprinklered</li> <li>HVAC throughout</li> <li>Gas Service</li> <li>Municipal Water/Sewer</li> </ul> |

- Highly visible from all directions  $\bullet$
- 88 parking spaces  $\bullet$
- Size of space can be flexible up to 9,550 SF  $\bullet$
- Situated on 2.7 acres  $\bullet$
- **Ceiling Height- 22'**  $\bullet$