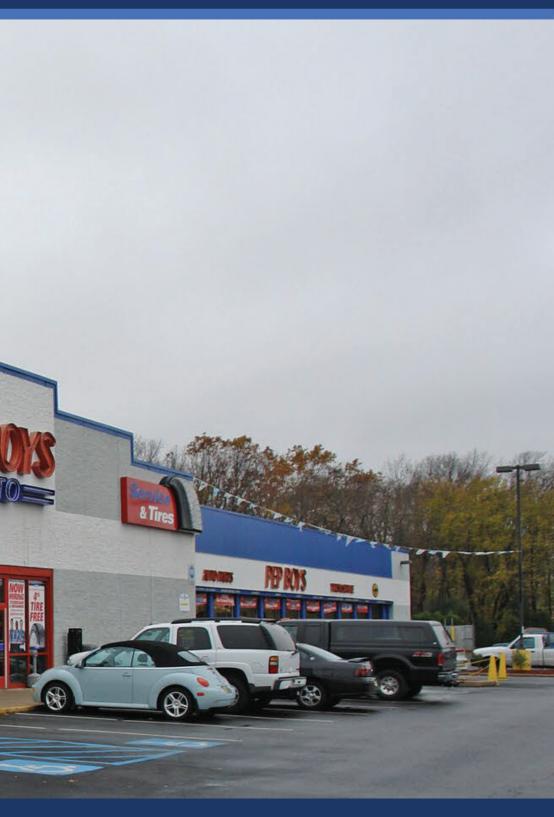

# 9,550 SF **Storefront Retail Space**

## **PROPERTY OVERVIEW**

| Address           | 260 Route 73 North<br>Berlin, NJ 08009                                                                                                                                              |
|-------------------|-------------------------------------------------------------------------------------------------------------------------------------------------------------------------------------|
| Available SF      | 9,550 SF Storefront Retail Space                                                                                                                                                    |
| Occupied SF       | 9,481 SF Auto Service Space                                                                                                                                                         |
| Total Building SF | 19,031 SF                                                                                                                                                                           |
| Year Built        | 1997                                                                                                                                                                                |
| Possession        | Immediate                                                                                                                                                                           |
| Signage           | Building Signage Available                                                                                                                                                          |
| Asking Rate       | Contact Broker                                                                                                                                                                      |
| Comments          | <ul> <li>Dedicated Main Entrance</li> <li>Ceiling Height (to deck) 22'</li> <li>Sprinklered</li> <li>HVAC throughout</li> <li>Gas Service</li> <li>Municipal Water/Sewer</li> </ul> |

- Highly visible from all directions  $\bullet$
- 88 parking spaces  $\bullet$
- Size of space can be flexible up to 9,550 SF  $\bullet$
- Situated on 2.7 acres  $\bullet$
- **Ceiling Height- 22'**  $\bullet$