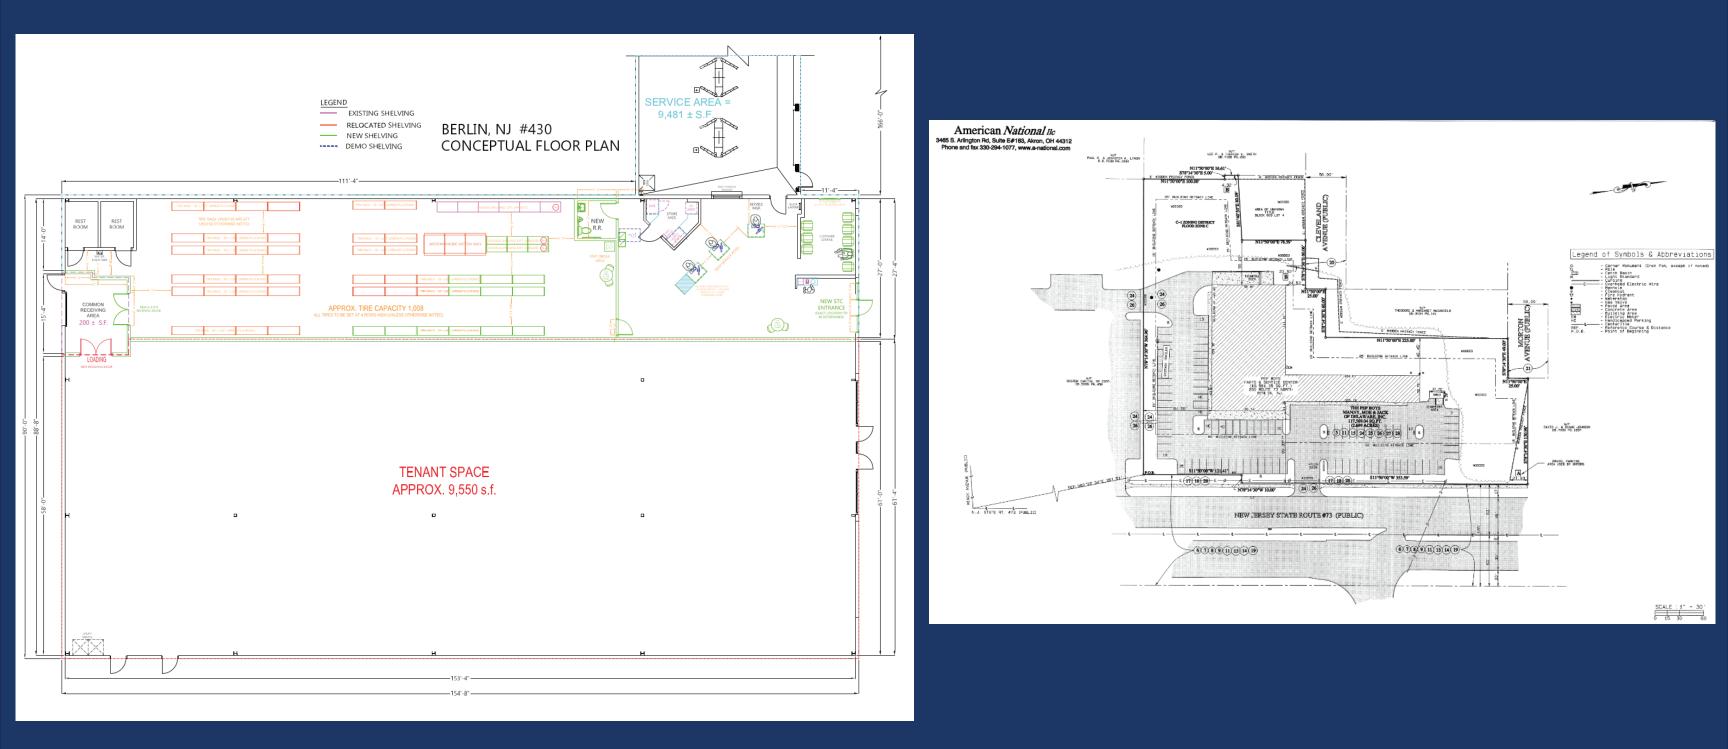

# 9,550 SF **Storefront Retail Space**

## **PROPERTY OVERVIEW**

| Address           | 260 Route 73 North<br>Berlin, NJ 08009                                                                                                                                              |
|-------------------|-------------------------------------------------------------------------------------------------------------------------------------------------------------------------------------|
| Available SF      | 9,550 SF Storefront Retail Space                                                                                                                                                    |
| Occupied SF       | 9,481 SF Auto Service Space                                                                                                                                                         |
| Total Building SF | 19,031 SF                                                                                                                                                                           |
| Year Built        | 1997                                                                                                                                                                                |
| Possession        | Immediate                                                                                                                                                                           |
| Signage           | Building Signage Available                                                                                                                                                          |
| Asking Rate       | Contact Broker                                                                                                                                                                      |
| Comments          | <ul> <li>Dedicated Main Entrance</li> <li>Ceiling Height (to deck) 22'</li> <li>Sprinklered</li> <li>HVAC throughout</li> <li>Gas Service</li> <li>Municipal Water/Sewer</li> </ul> |

- Highly visible from all directions  $\bullet$
- 88 parking spaces  $\bullet$
- Size of space can be flexible up to 9,550 SF  $\bullet$
- Situated on 2.7 acres  $\bullet$
- **Ceiling Height- 22'**  $\bullet$