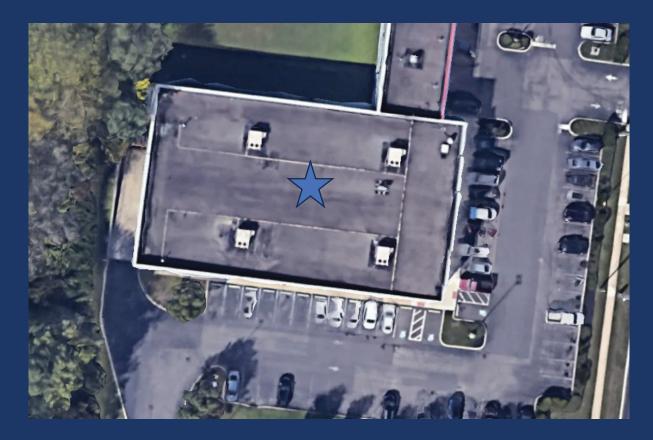

## **PROPERTY OVERVIEW**

| Address           | 260 Route 73 North<br>Berlin, NJ 08009                                                                                                                                              |
|-------------------|-------------------------------------------------------------------------------------------------------------------------------------------------------------------------------------|
| Available SF      | 9,550 SF Storefront Retail Space                                                                                                                                                    |
| Occupied SF       | 9,481 SF Auto Service Space                                                                                                                                                         |
| Total Building SF | 19,031 SF                                                                                                                                                                           |
| Year Built        | 1997                                                                                                                                                                                |
| Possession        | Immediate                                                                                                                                                                           |
| Signage           | Building Signage Available                                                                                                                                                          |
| Asking Rate       | Contact Broker                                                                                                                                                                      |
| Comments          | <ul> <li>Dedicated Main Entrance</li> <li>Ceiling Height (to deck) 22'</li> <li>Sprinklered</li> <li>HVAC throughout</li> <li>Gas Service</li> <li>Municipal Water/Sewer</li> </ul> |

- Highly visible from all directions  $\bullet$
- 88 parking spaces  $\bullet$
- Size of space can be flexible up to 9,550 SF  $\bullet$
- Situated on 2.7 acres  $\bullet$
- **Ceiling Height- 22'**  $\bullet$