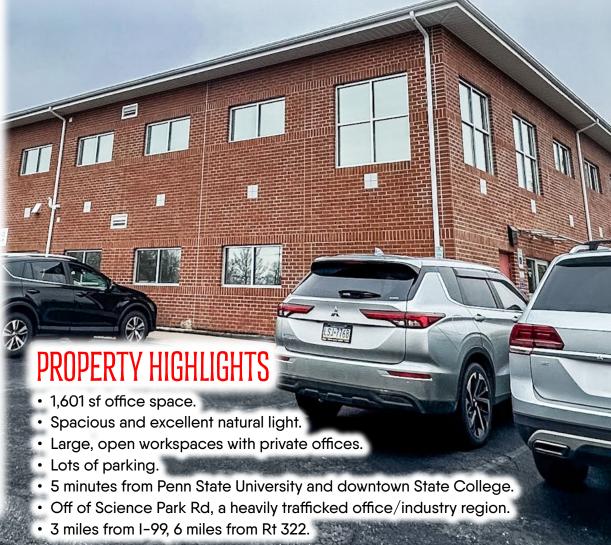

# •2182 SANDY DRIVE•

STATE COLLEGE, PA • 16803

Dr. This spacious office has excellent natural light which makes for a perfect spot for a small office user. The space has a large open work area with 5 private offices, a private bathroom, and a kitchenette. A conference room can easily be added to the space by the Landlord. This building is nicely situated within a community of other professional businesses and offices on Science Park Rd, while still being easily accessible from Penn State University or downtown State College, which is just 5 minutes away! Contact us for a showing.

# SITE

This property is in Centre County with a population of 158,172. It is in State College which is the 13th most populated city in

PA, and the 3rd most populated on Penn State University game days. Sandy Dr is just 3 miles from I-99 and 6 miles from Rt 322. It is in Ferguson Township and is the home to well-known entities such as AccuWeather, Raytheon, Mercedes of State College, Bobby Rahal Honda, Best Line Equipment, Centre Region Code, Centre County Assistance office, and more.