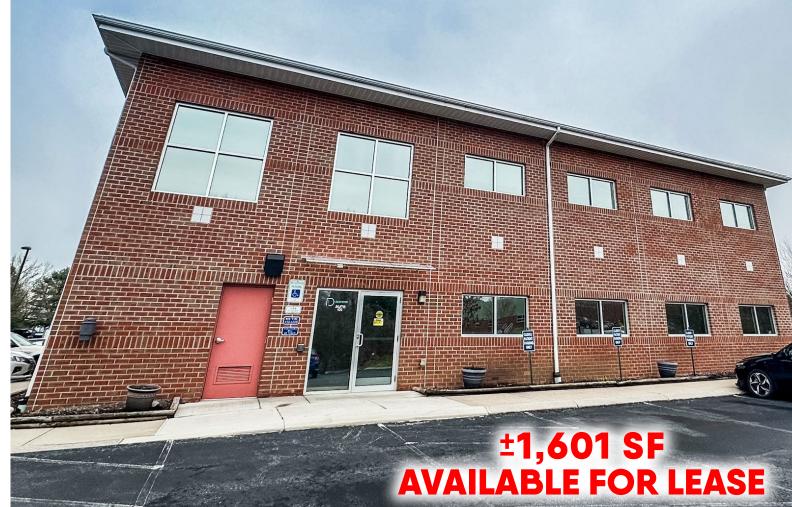

# •2182 SANDY DRIVE•

STATE COLLEGE, PA • 16803

Dr. This spacious office has excellent natural light which makes for a perfect spot for a small office user. The space has a large open work area with 5 private offices, a private bathroom, and a kitchenette. A conference room can easily be added to the space by the Landlord. This building is nicely situated within a community of other professional businesses and offices on Science Park Rd, while still being easily accessible from Penn State University or downtown State College, which is just 5 minutes away! Contact us for a showing.

#### **TRAFFIC COUNTS**

SCIENCE PARK RD- ±13,000 VPD

ROUTE 322 - ±25,000 VPD

-99 - ±45,000 VPD

LOCATION OVERVIEW This property is on Sandy Dr, just off of the heavily trafficked Science Park

Rd. Zoned IRD; this building is nestled amongst other professional businesses and offices. It is 5 minutes from Penn State University, downtown State College, and I-99.