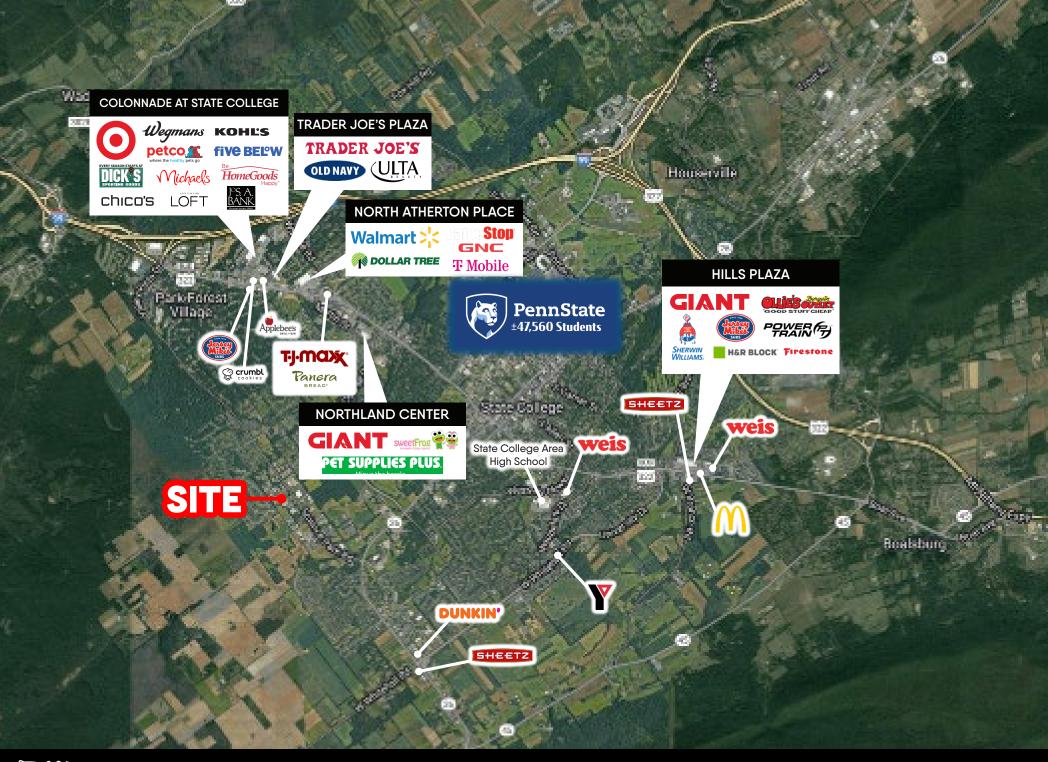

# SITE

This property is in Centre County with a population of 158,172. It is in State College which is the 13th most populated city in

PA, and the 3rd most populated on Penn State University game days. Sandy Dr is just 3 miles from I-99 and 6 miles from Rt 322. It is in Ferguson Township and is the home to well-known entities such as AccuWeather, Raytheon, Mercedes of State College, Bobby Rahal Honda, Best Line Equipment, Centre Region Code, Centre County Assistance office, and more.