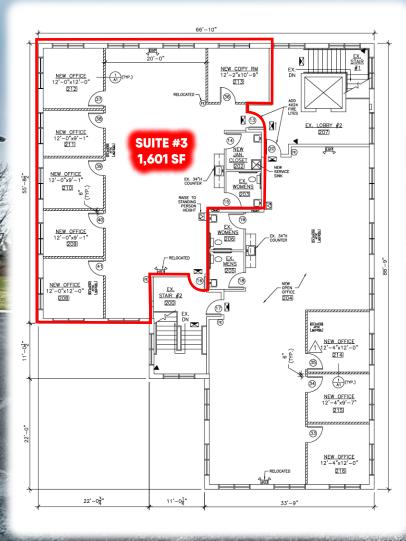

# •2182 SANDY DRIVE•

STATE COLLEGE, PA • 16803

Dr. This spacious office has excellent natural light which makes for a perfect spot for a small office user. The space has a large open work area with 5 private offices, a private bathroom, and a kitchenette. A conference room can easily be added to the space by the Landlord. This building is nicely situated within a community of other professional businesses and offices on Science Park Rd, while still being easily accessible from Penn State University or downtown State College, which is just 5 minutes away! Contact us for a showing.