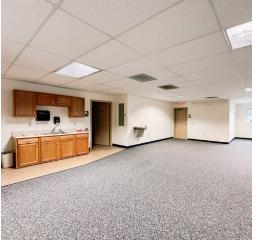

# •2182 SANDY DRIVE•

STATE COLLEGE, PA • 16803

Dr. This spacious office has excellent natural light which makes for a perfect spot for a small office user. The space has a large open work area with 5 private offices, a private bathroom, and a kitchenette. A conference room can easily be added to the space by the Landlord. This building is nicely situated within a community of other professional businesses and offices on Science Park Rd, while still being easily accessible from Penn State University or downtown State College, which is just 5 minutes away! Contact us for a showing.