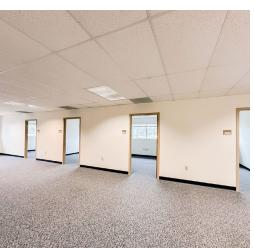

# •2182 SANDY DRIVE•

STATE COLLEGE, PA • 16803

Dr. This spacious office has excellent natural light which makes for a perfect spot for a small office user. The space has a large open work area with 5 private offices, a private bathroom, and a kitchenette. A conference room can easily be added to the space by the Landlord. This building is nicely situated within a community of other professional businesses and offices on Science Park Rd, while still being easily accessible from Penn State University or downtown State College, which is just 5 minutes away! Contact us for a showing.