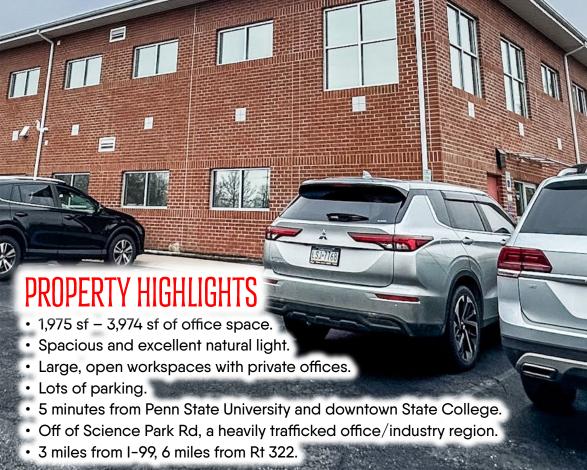

# •2182 SANDY DRIVE•

STATE COLLEGE, PA • 16803

COMMERCIAL

1,975 SF - 3,974 SF AVAILABLE FOR LEASE

R

## PROPERTY OVERVIEW

Two 2,000 sf offices are for lease on the 2nd floor of the professional office building at 2182 Sandy Dr. These spacious offices with excellent natural light make for a perfect spot for a small office user, or even a larger office user when combining the two spaces. Each

space has a large open work area with 3-4 private offices and private bathrooms along with a common area bathroom. This building is nicely situated within a community of other professional businesses and offices on Science Park Rd, while still being easily accessible from Penn State University or downtown State College, which is just 5 minutes away! Contact us for a showing.

#### Kandy Weader | Luke Higgins

For Lease Information: 717.843.5555 | Learn more online at www.bennettwilliams.com

COMMERCIAL BROKERAGE. Redefined

SCIENCE PARK RD- ±13,000 VPD ROUTE 322 - ±25,000 VPD

**LOCATION OVERVIEW** This property is on Sandy Dr, just off of the heavily trafficked Science Park of the heavily trafficked Science Park Rd. Zoned IRD; this building is nestled amongst other professional businesses and offices. It is 5 minutes from Penn State University, downtown State College, and I-99.