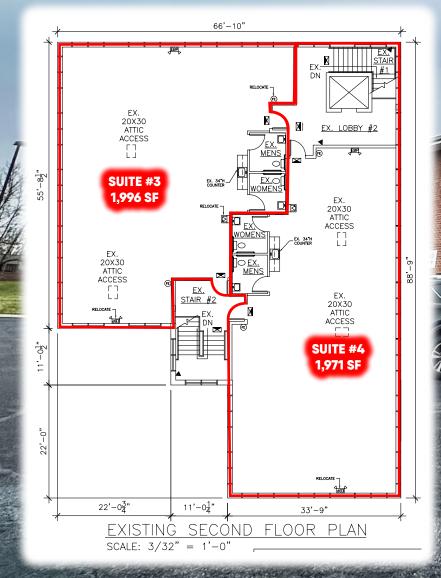

## PROPERTY OVERVIEW

Two 2,000 sf offices are for lease on the 2nd floor of the professional office building at 2182 Sandy Dr. These spacious offices with excellent natural light make for a perfect spot for a small office user, or even a larger office user when combining the two spaces. Each

space has a large open work area with 3-4 private offices and private bathrooms along with a common area bathroom. This building is nicely situated within a community of other professional businesses and offices on Science Park Rd, while still being easily accessible from Penn State University or downtown State College, which is just 5 minutes away! Contact us for a showing.