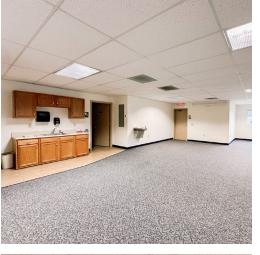

## PROPERTY OVERVIEW

Two 2,000 sf offices are for lease on the 2nd floor of the professional office building at 2182 Sandy Dr. These spacious offices with excellent natural light make for a perfect spot for a small office user, or even a larger office user when combining the two spaces. Each

space has a large open work area with 3-4 private offices and private bathrooms along with a common area bathroom. This building is nicely situated within a community of other professional businesses and offices on Science Park Rd, while still being easily accessible from Penn State University or downtown State College, which is just 5 minutes away! Contact us for a showing.