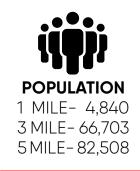

**AVERAGE HHI** 1 MILE-\$111,084 3 MILE- \$74,362 5 MILE- \$81,891

HOUSEHOLDS 1 MILE- 2,055 3 MILE- 23,478 5 MILE- 30,591

This property is in Centre County with a population of 158,172. TRADE AERA OVERV It is in State College which is the 13th most populated city in PA, and the 3rd most populated on Penn State University game days. Sandy Dr is just 3 miles from I-99 and 6 miles from Rt 322. It is in Ferguson Township and is the home to well-known entities such as AccuWeather, Raytheon, Mercedes of State College, Bobby Rahal Honda, Best Line Equipment, Centre Region Code, Centre County Assistance office, and more.