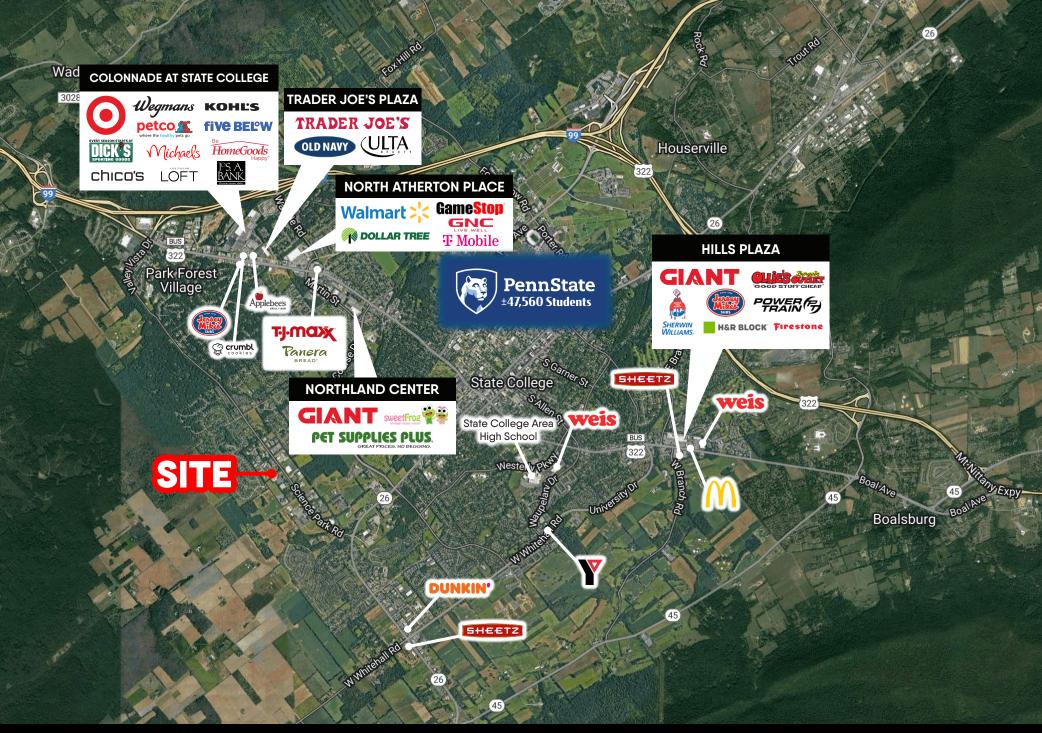

#### Kandy Weader | Luke Higgins

For Lease Information: 717.843.5555 | Learn more online at www.bennettwilliams.com

COMMERCIAL BROKERAGE. Redefined

SCIENCE PARK RD- ±13,000 VPD ROUTE 322 - ±25,000 VPD

**LOCATION OVERVIEW** This property is on Sandy Dr, just off of the heavily trafficked Science Park of the heavily trafficked Science Park Rd. Zoned IRD; this building is nestled amongst other professional businesses and offices. It is 5 minutes from Penn State University, downtown State College, and I-99.

**AVERAGE HHI** 1 MILE-\$111,084 3 MILE- \$74,362 5 MILE- \$81,891

HOUSEHOLDS 1 MILE- 2,055 3 MILE- 23,478 5 MILE- 30,591

This property is in Centre County with a population of 158,172. TRADE AERA OVERV It is in State College which is the 13th most populated city in PA, and the 3rd most populated on Penn State University game days. Sandy Dr is just 3 miles from I-99 and 6 miles from Rt 322. It is in Ferguson Township and is the home to well-known entities such as AccuWeather, Raytheon, Mercedes of State College, Bobby Rahal Honda, Best Line Equipment, Centre Region Code, Centre County Assistance office, and more.