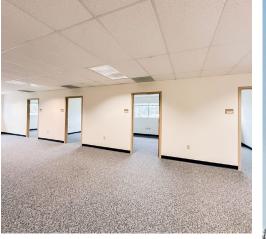

## PROPERTY OVERVIEW

Two 2,000 sf offices are for lease on the 2nd floor of the professional office building at 2182 Sandy Dr. These spacious offices with excellent natural light make for a perfect spot for a small office user, or even a larger office user when combining the two spaces. Each

space has a large open work area with 3-4 private offices and private bathrooms along with a common area bathroom. This building is nicely situated within a community of other professional businesses and offices on Science Park Rd, while still being easily accessible from Penn State University or downtown State College, which is just 5 minutes away! Contact us for a showing.