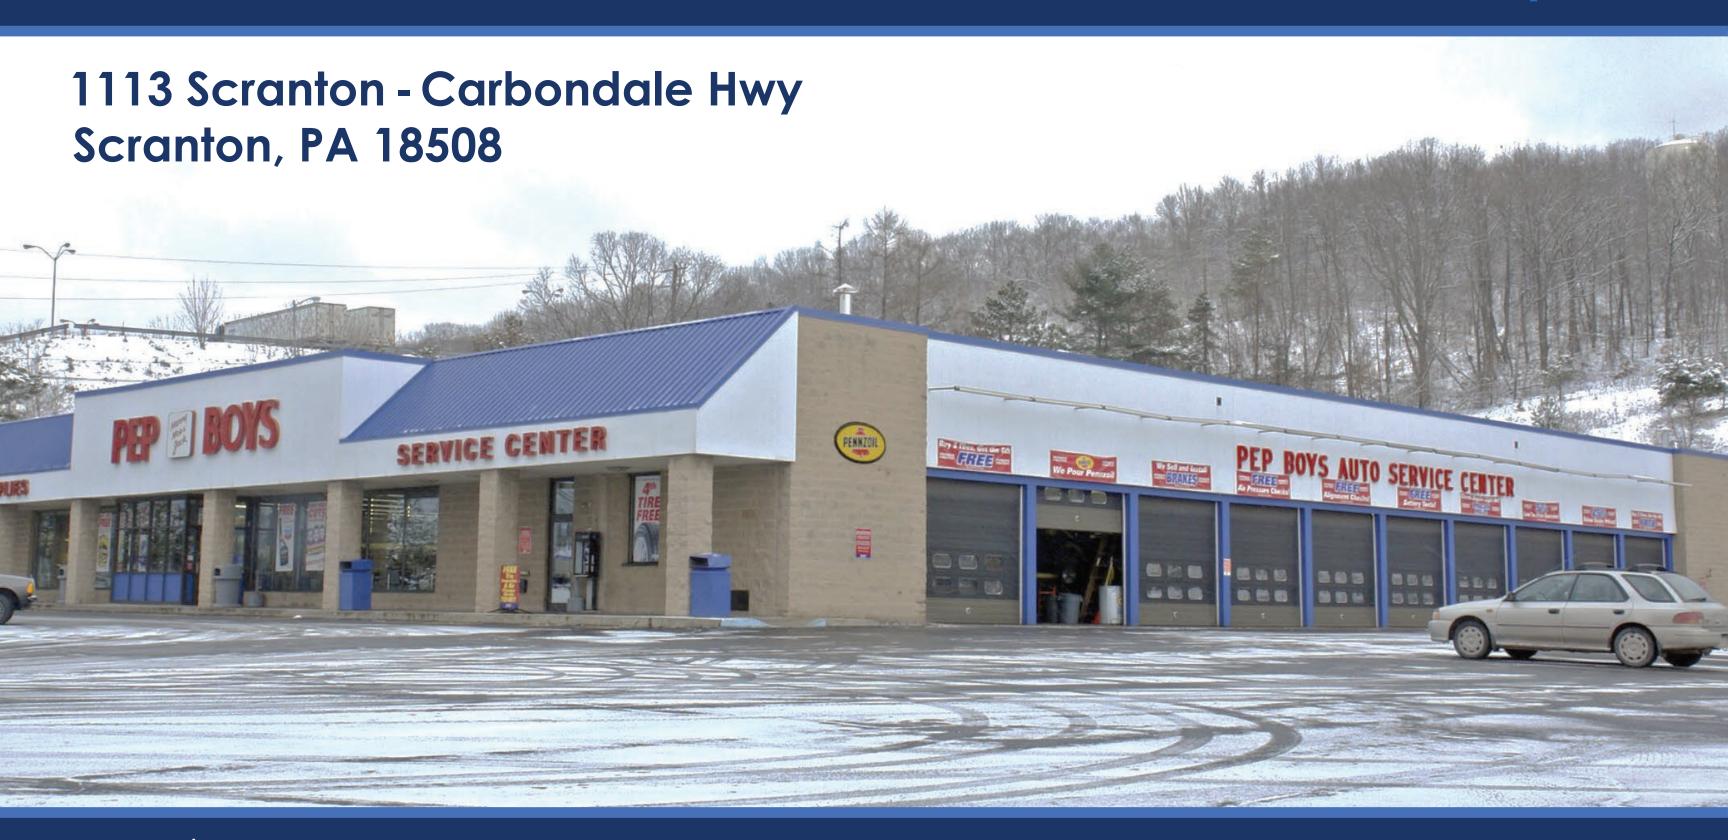

### 1113 Scranton-Carbondale Hwy

#### PROPERTY OVERVIEW

| Address           | 1113 Scranton-Carbondale Hwy<br>Scranton, PA 18508                                                                                                                                  |
|-------------------|-------------------------------------------------------------------------------------------------------------------------------------------------------------------------------------|
| Available SF      | 12,203 SF                                                                                                                                                                           |
| Occupied SF       | 8,041 SF                                                                                                                                                                            |
| Total Building SF | 20,244 SF                                                                                                                                                                           |
| Possession        | Immediate                                                                                                                                                                           |
| Signage           | Building Signage Available                                                                                                                                                          |
| Asking Rate       | Contact Broker                                                                                                                                                                      |
| Comments          | <ul> <li>Dedicated Main Entrance</li> <li>Ceiling Height (to deck) 22'</li> <li>Sprinklered</li> <li>HVAC throughout</li> <li>Gas Service</li> <li>Municipal Water/Sewer</li> </ul> |