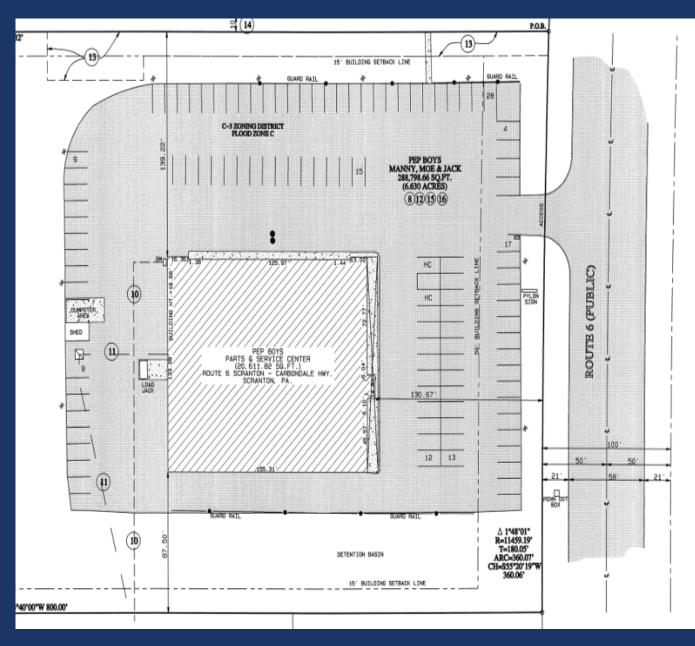

### 1113 Scranton-Carbondale Hwy

#### PROPERTY OVERVIEW

| Address           | 1113 Scranton-Carbondale Hwy<br>Scranton, PA 18508                                                                                                                                  |
|-------------------|-------------------------------------------------------------------------------------------------------------------------------------------------------------------------------------|
| Available SF      | 12,203 SF                                                                                                                                                                           |
| Occupied SF       | 8,041 SF                                                                                                                                                                            |
| Total Building SF | 20,244 SF                                                                                                                                                                           |
| Possession        | Immediate                                                                                                                                                                           |
| Signage           | Building Signage Available                                                                                                                                                          |
| Asking Rate       | Contact Broker                                                                                                                                                                      |
| Comments          | <ul> <li>Dedicated Main Entrance</li> <li>Ceiling Height (to deck) 22'</li> <li>Sprinklered</li> <li>HVAC throughout</li> <li>Gas Service</li> <li>Municipal Water/Sewer</li> </ul> |