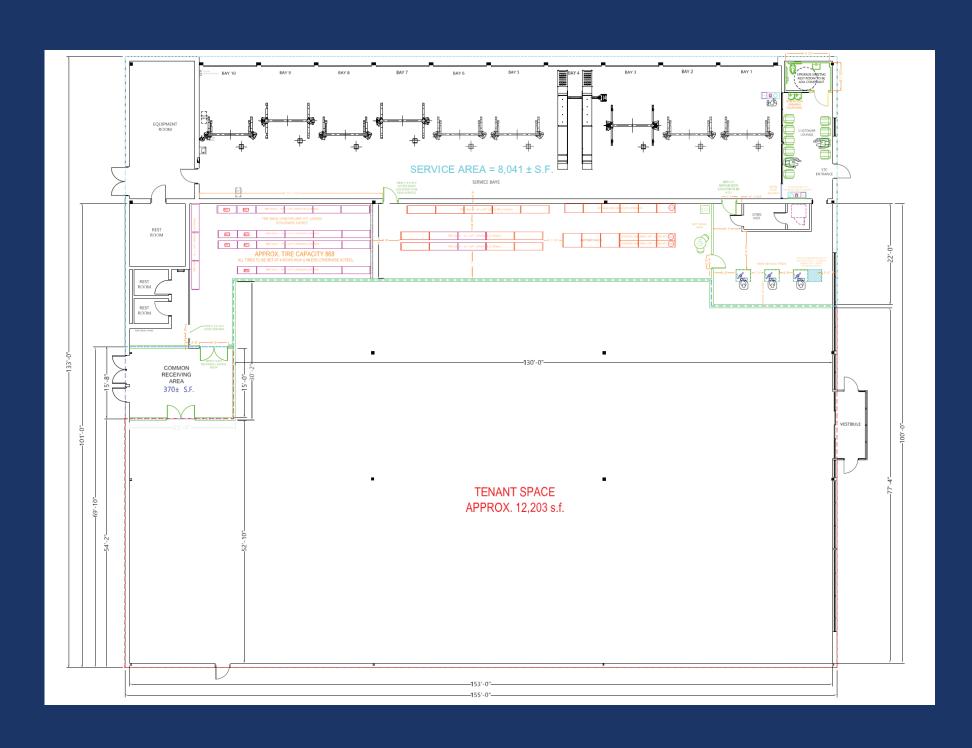

#### PROPERTY OVERVIEW

| Address           | 1113 Scranton-Carbondale Hwy<br>Scranton, PA 18508                                                                                                                                  |
|-------------------|-------------------------------------------------------------------------------------------------------------------------------------------------------------------------------------|
| Available SF      | 12,203 SF                                                                                                                                                                           |
| Occupied SF       | 8,041 SF                                                                                                                                                                            |
| Total Building SF | 20,244 SF                                                                                                                                                                           |
| Possession        | Immediate                                                                                                                                                                           |
| Signage           | Building Signage Available                                                                                                                                                          |
| Asking Rate       | Contact Broker                                                                                                                                                                      |
| Comments          | <ul> <li>Dedicated Main Entrance</li> <li>Ceiling Height (to deck) 22'</li> <li>Sprinklered</li> <li>HVAC throughout</li> <li>Gas Service</li> <li>Municipal Water/Sewer</li> </ul> |