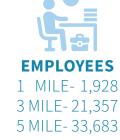

## DEMOGRAPHICS

State College is the largest tourist attraction in Central PA with 1.5-2M annual visitors and is the #3 most populous city in PA on PSU football game days.

Penn State is the largest public university in PA, the 9th largest college in the U.S. and has the 7th most undergraduate students in the country. There are 47,000+ students at University Park and 44,000 employees.