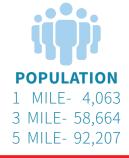

## DEMOGRAPHICS

## TRADE AREA OVERVIEW

State College, PA is located in the center of the state in Centre County, which has a population of 158,425 people with a median household income of 70,087. State College is the largest town in the county with a 41,092 population +45,000 Penn State undergrad students not included in the census.