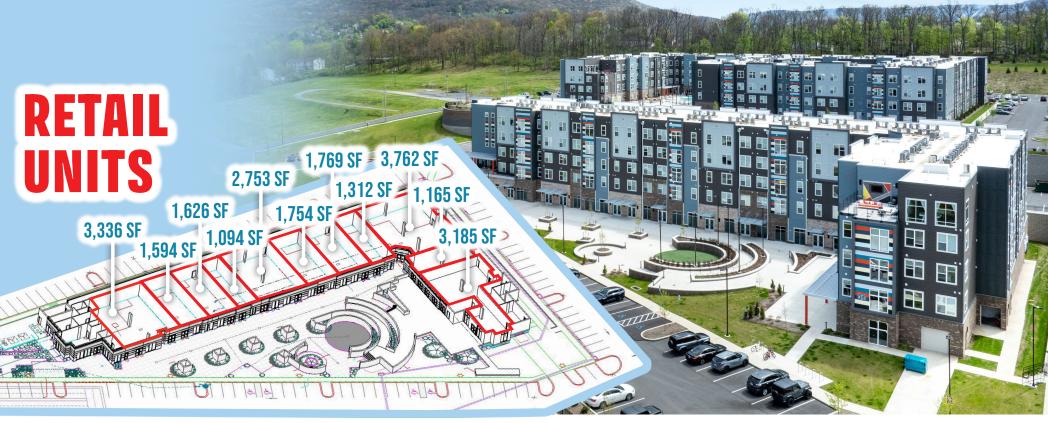

## PROPERTY HIGHLIGHTS

- Highly visible marquee mixed use development overlooking Beaver Stadium, Penn State University and Happy Valley.
- Newly constructed retail plaza (2023 completion) located within Aspen State College. A 262 unit, multi-family project in State College, PA. The property is located less than a mile from Penn State's main campus and immediately off the interchange at the gateway to the University.
- Highly flexible spaces ranging from 1,100 SF to 25,000+ SF.
- All spaces delivered in a "warm shell" condition with finished concrete floors, demising walls, base lighting package, sprinklers and all utilities delivered to the space.
- Over 7,000 SF of outdoor patio space allowing every tenant their own dedicated area.
- Ample parking with 68+ dedicated spaces in addition to a 600-space parking area
- Just off Rt 322 and seconds from Downtown State College
- The closest neighborhood center to PSU in the area

There are highly flexible lease options from 1,100 sf to 25,000+ spaces with dedicated outdoor patios. All spaces are delivered as "warm shells" with finished concrete floors, demising walls, a

base lighting package, sprinklers, and utilities stubbed into the spaces. This new retail project provides ample parking and the best views in Happy Valley.