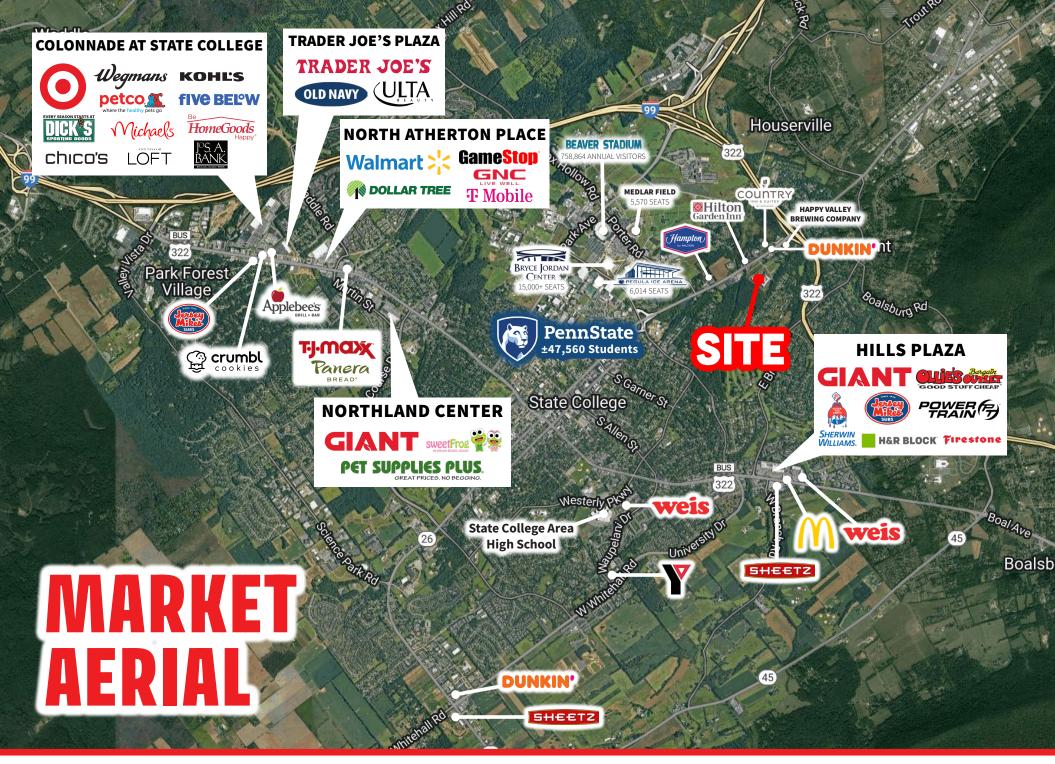

## LOCATION OVERVIEW

PennState

±47,560 Students

LILELLES

Situated above E College Ave, the property sees over 22,000 VPD, is just of Rt 322, and 2 miles from I-99. Beaver Stadium is within walking distance just 1.5 miles away. State College is the largest town in the county with a population exceeding 41,000 residents, 47,000 Penn State students, and millions of visitors per year.

MEDLAR FIELD

E COLLEGE AVE - 1922,000 VPD

BEAVER STADIUM

BRYCE ORDAN

CENTER

### BEAVER STADIUM

758,864 ANNUAL VISITORS

MEDLAR FIELD 5,570 SEATS

## TRAFFIC COUNTS

E COLLEGE AVE - ±22,000 VPD

MT NITTANY EXPY - ±29,000 VPD

UNIVERSITY DR - ±12,000 VPD