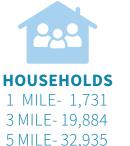

## DEMOGRAPHICS

## TRADE AREA OVERVIEW

State College, PA is located in the center of the state in Centre County, which has a population of 158,425 people with a median household income of 70,087. State College is the largest town in the county with a 41,092 population +45,000 Penn State undergrad students not included in the census.