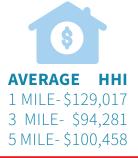

## DEMOGRAPHICS

## TRADE AREA OVERVIEW

State College, PA is located in the center of the state in Centre County, which has a population of 158,425 people with a median household income of 70,087. State College is the largest town in the county with a 41,092 population +45,000 Penn State undergrad students not included in the census.