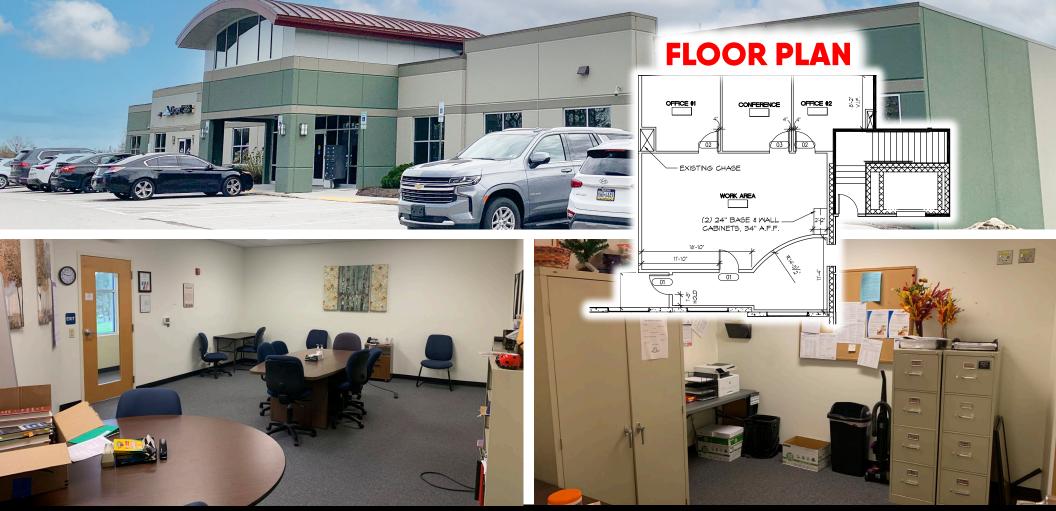

#### **PROPERTY OVERVIEW**

The Thistle Hill Professional Center is the premier office building located in Spring Grove. The building is a two-story facility with an elevator. Each floor has ground level access and exposure with the common monument sign. There is ample on-site parking. Building tenants include UPMC, Drayer PT, Darrell Sipe Optician.

The available space is 1,000 square feet of finished office. The space has a large work area and three private offices. There are common restrooms. The lease rate is \$16.95/SF plus electric and gas.

**Ryan Myers, CCIM** For Lease Information: 717.843.5555 | Learn more online at www.bennettwilliams.com