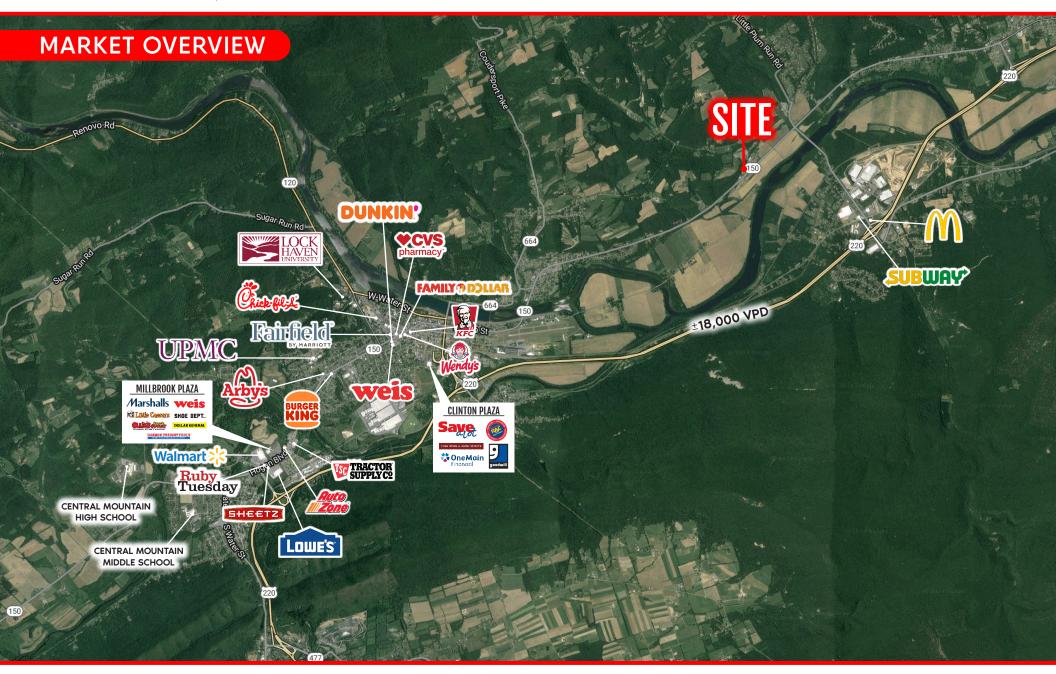

1564 Woodward Ave is partway between Lock Haven and Avis, just 6 minutes from the Mcelhatten exit.

### TRADE AREA

Lock Haven is the county seat of Clinton County and has 39,753 residents. It's a historic town nestled between State College and Williamsport, only 30 minutes either way. Lock Haven is the home of Lock Haven University, which has 2,229 students and 442 full-time employees. Lock Haven & Mill Hall operate as the economic centers for the northern tier.