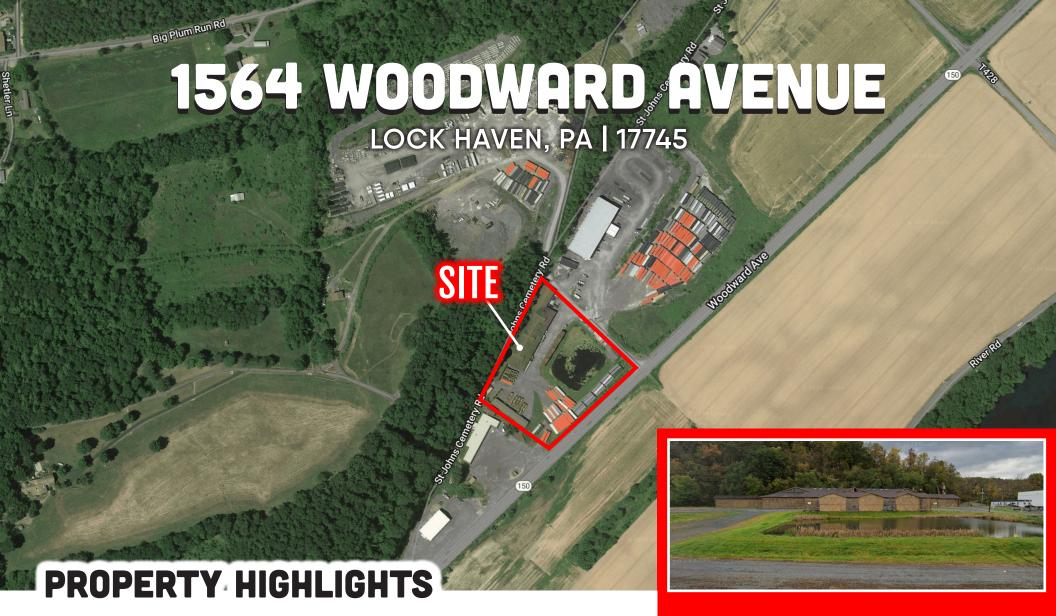

## 1564 WOODWARD AVENUE

LOCK HAVEN, PA | 17745

### PROPERTY OVERVIEW

T Bu

This property boasts a unique opportunity for a business needing warehouse, office, and/or covered laydown space. There are many possibilities for use of this space, with high ceilings and 23,000 sf of warehouse space and 15,000 sf on the second floor. The affordability of this warehouse space makes it the place to be. There is good visibility from Woodward Ave, which extends from Jersey Shore to Lock Haven. Call Kandy Weader to find out the possibilities for this space today!

1564 Woodward Ave is partway between Lock Haven and Avis, just 6 minutes from the Mcelhatten exit.