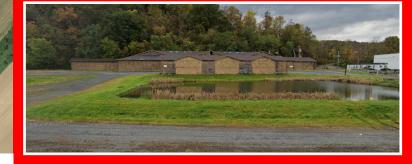

### **PROPERTY OVERVIEW**

This property boasts a unique opportunity for a business needing warehouse, office, and/ or covered laydown space. There are many possibilities for use of this space, with high ceilings and 23,500 sf of warehouse space, 1,500 sf of office space, and ±10,000 sf of 2nd floor mezzanine space. Use the mezzanine space for more storage. The affordability of this warehouse space makes it the place to be. There is good visibility from Woodward Ave, which extends from Jersey Shore to Lock Haven. Call Kandy Weader to find out the possibilities for this space today!