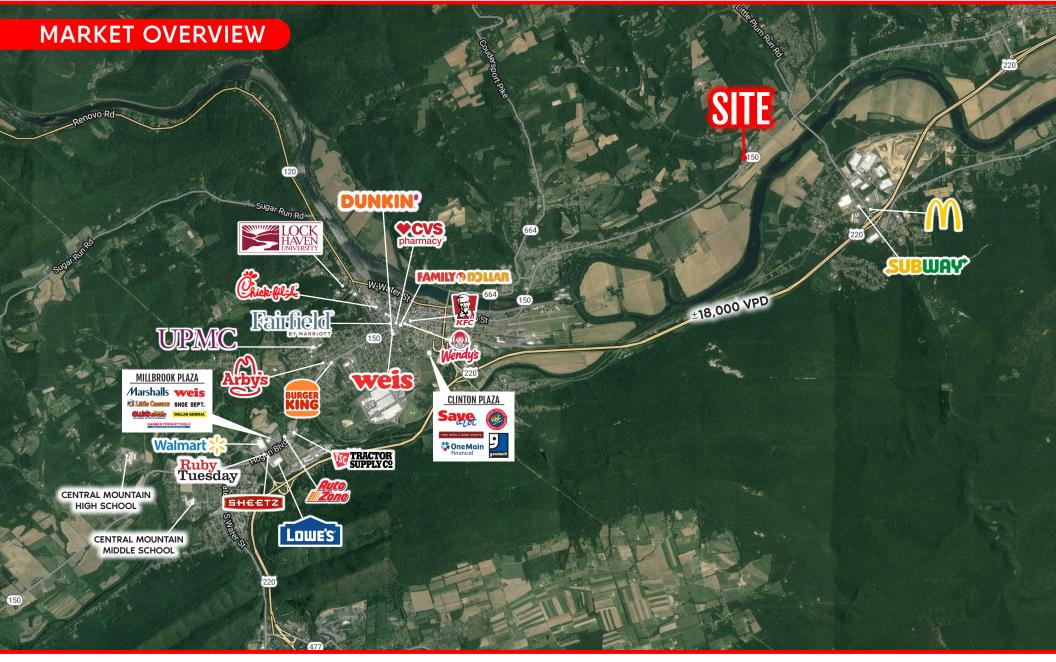

### LOCATION

1578 Woodward Ave is partway between Lock Haven and Avis, just 6 minutes from the Mcelhatten exit.

### TRADE AREA

Lock Haven is the county seat of Clinton County and has 39,753 residents. It's a historic town nestled between State College and Williamsport, only 30 minutes either way. Lock Haven is the home of Lock Haven University, which has 2,229 students and 442 full-time employees. Lock Haven & Mill Hall operate as the economic centers for the northern tier.