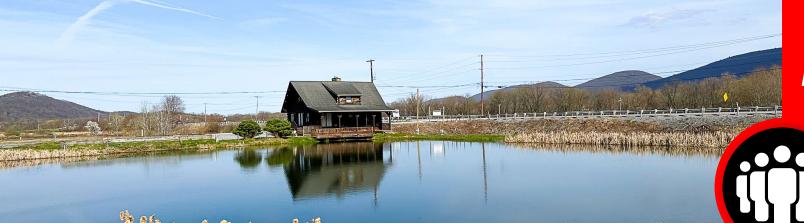

- ±1,500 SF Log Cabin-Style Office: A charming, professional space with rustic appeal. Features multiple private offices, a reception area, and a restroom. Ideal for businesses seeking a distinctive image without compromising utility.
- ±4.3 Acres of Industrial Land: Level and usable acreage with flexible zoning—perfect for contractors, storage, equipment yard, or future development. \*On-Site Man-Made Pond: Adds a tranquil, park-like setting and aesthetic value to the property perfect for clients, staff, and branding appeal.
- On-Site Man-Made Pond: Adds a tranquil, park-like setting and aesthetic value to the property perfect for clients, staff, and branding appeal.