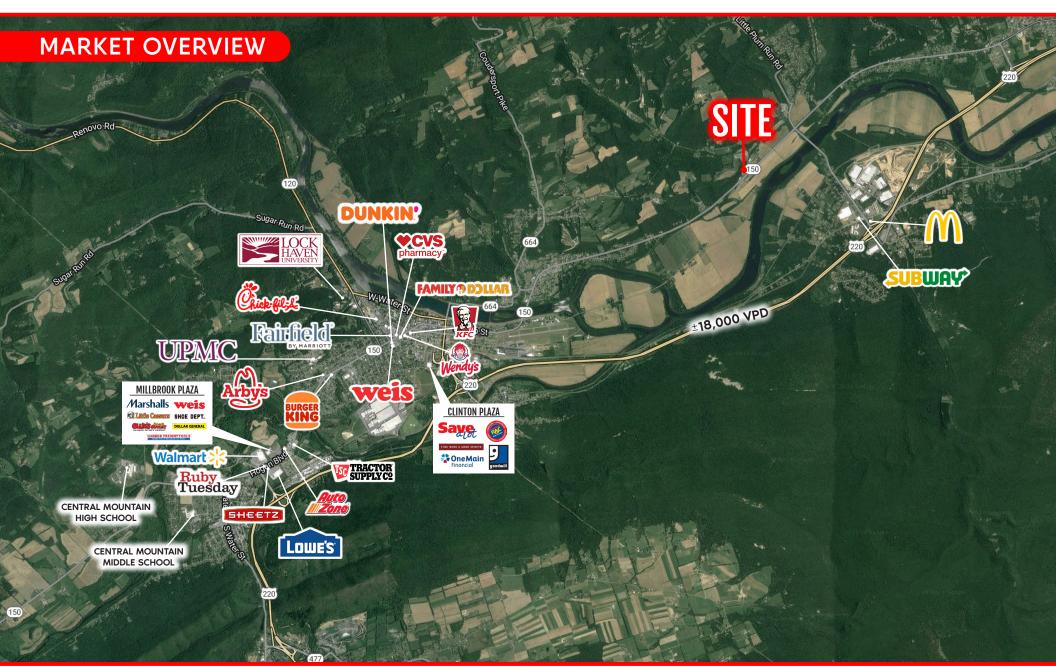

## LOCATION

1564 Woodward Ave is partway between Lock Haven and Avis, just 6 minutes from the Mcelhatten exit.

## **TRADE AREA**

Lock Haven is the county seat of Clinton County and has 39,753 residents. It's a historic town nestled between State College and Williamsport, only 30 minutes either way. Lock Haven is the home of Lock Haven University, which has 2,229 students and 442 full-time employees. Lock Haven & Mill Hall operate as the economic centers for the northern tier.