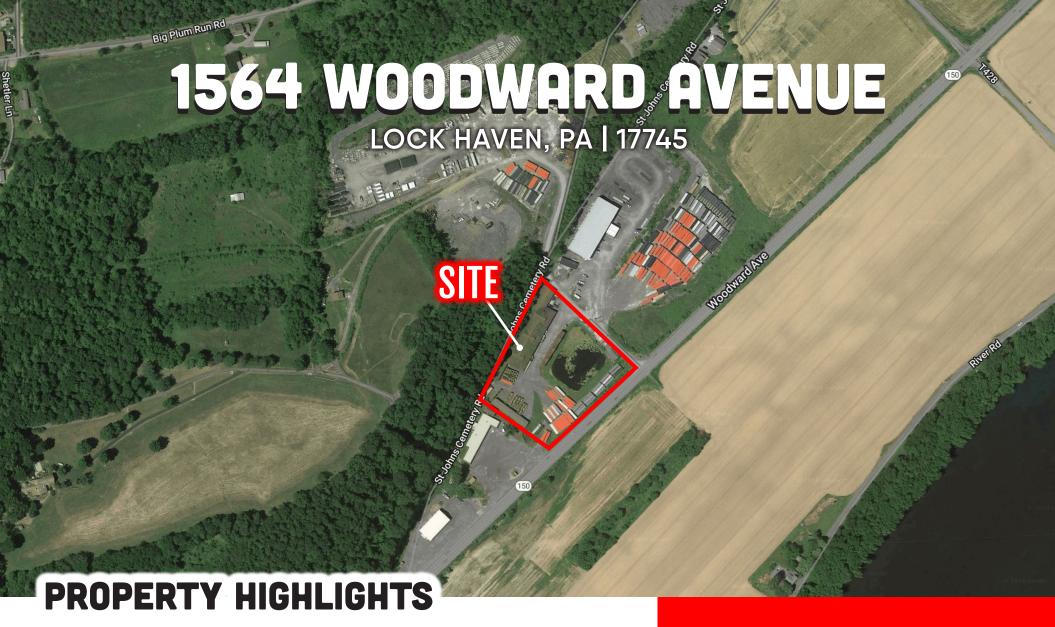

# 1564 WOODWARD AVENUE

LOCK HAVEN, PA | 17745

±4.3 AC OF LAND/±1,500 SF OFFICE SPACE

## LOCATION

1564 Woodward Ave is partway between Lock Haven and Avis, just 6 minutes from the Mcelhatten exit.