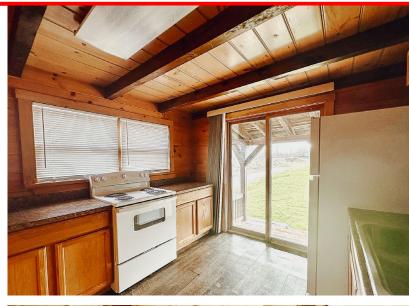

- ±1,500 SF Log Cabin-Style Office: A charming, professional space with rustic appeal. Features multiple private offices, a reception area, and a restroom. Ideal for businesses seeking a distinctive image without compromising utility.
- ±4.3 Acres of Industrial Land: Level and usable acreage with flexible zoning—perfect for contractors, storage, equipment yard, or future development. \*On-Site Man-Made Pond: Adds a tranquil, park-like setting and aesthetic value to the property perfect for clients, staff, and branding appeal.
- On-Site Man-Made Pond: Adds a tranquil, park-like setting and aesthetic value to the property perfect for clients, staff, and branding appeal.