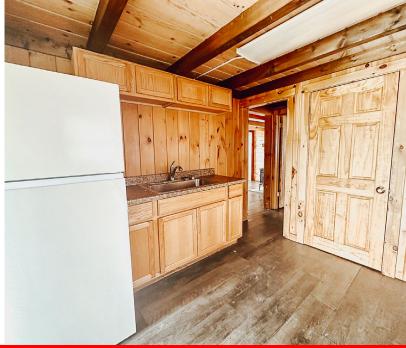

- ±1,500 SF Log Cabin-Style Office: A charming, professional space with rustic appeal. Features multiple private offices, a reception area, and a restroom. Ideal for businesses seeking a distinctive image without compromising utility.
- ±4.3 Acres of Industrial Land: Level and usable acreage with flexible zoning—perfect for contractors, storage, equipment yard, or future development. \*On-Site Man-Made Pond: Adds a tranquil, park-like setting and aesthetic value to the property perfect for clients, staff, and branding appeal.
- On-Site Man-Made Pond: Adds a tranquil, park-like setting and aesthetic value to the property perfect for clients, staff, and branding appeal.