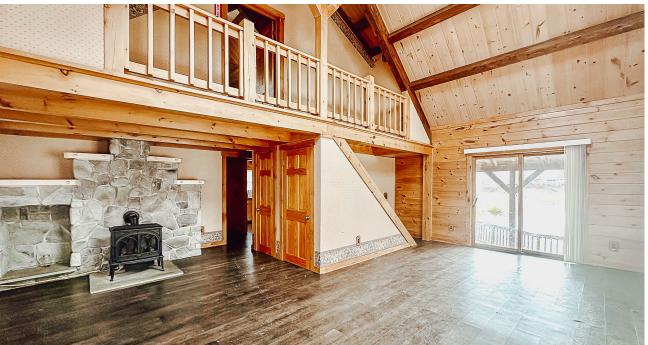

- ±1,500 SF Log Cabin-Style Office: A charming, professional space with rustic appeal. Features multiple private offices, a reception area, and a restroom. Ideal for businesses seeking a distinctive image without compromising utility.
- ±4.3 Acres of Industrial Land: Level and usable acreage with flexible zoning—perfect for contractors, storage, equipment yard, or future development. \*On-Site Man-Made Pond: Adds a tranquil, park-like setting and aesthetic value to the property perfect for clients, staff, and branding appeal.
- On-Site Man-Made Pond: Adds a tranquil, park-like setting and aesthetic value to the property perfect for clients, staff, and branding appeal.