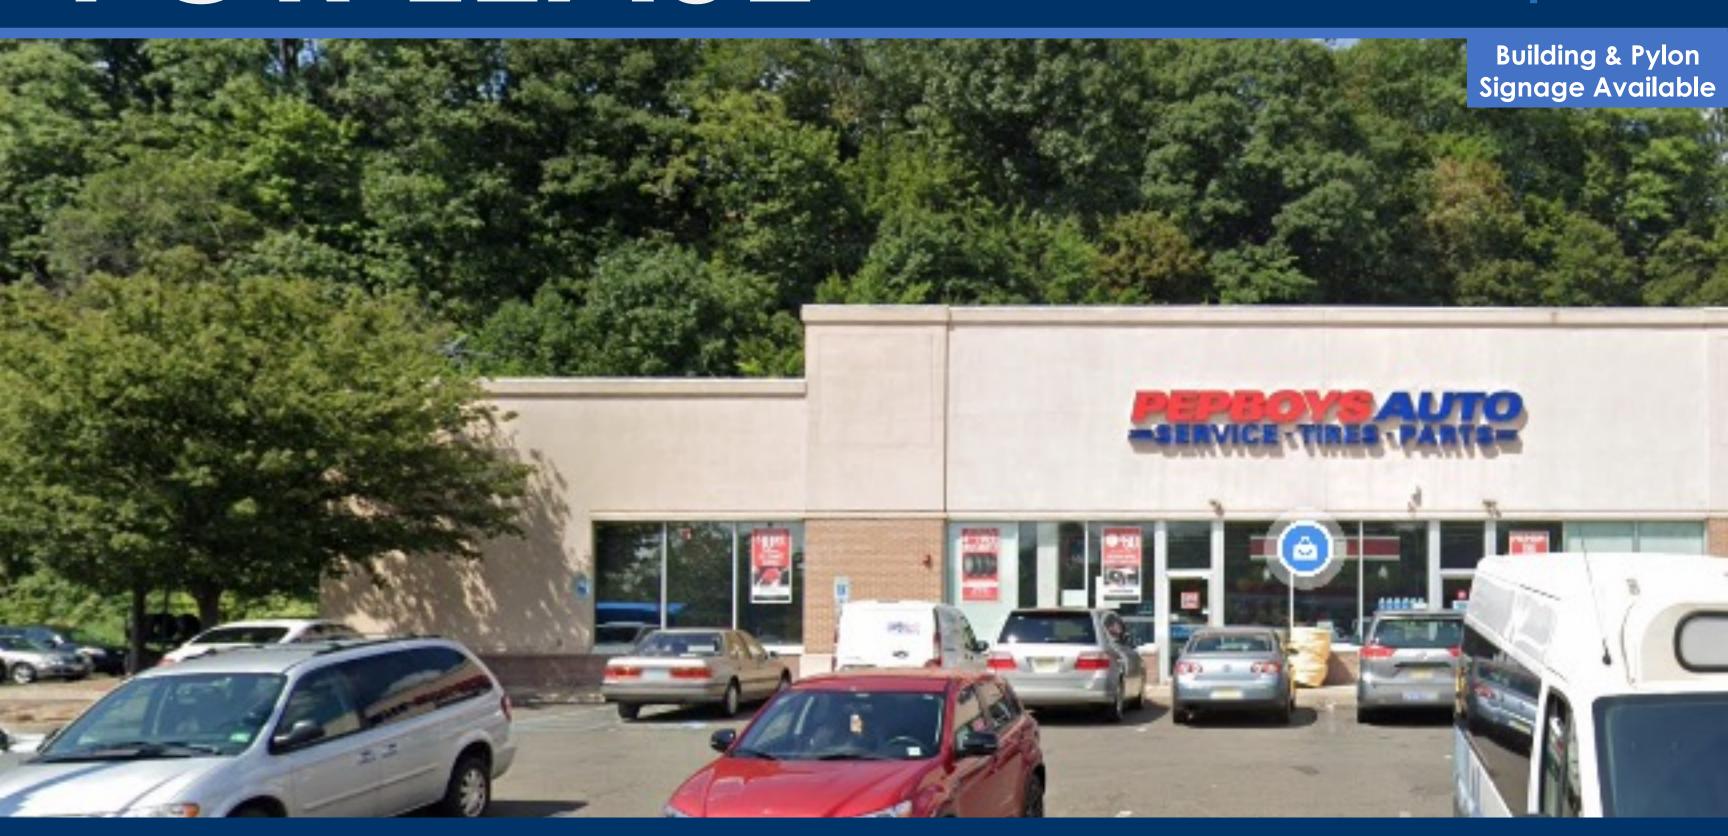

# FOR LEASE

### 7,418 SF **Storefront Retail Space**

5 NJ-17 Hasbrouck Heights, NJ 07604

#### PROPERTY OVERVIEW

| Address           | 5 NJ-17<br>Hasbrouck Heights, NJ 07604                                                                                 |
|-------------------|------------------------------------------------------------------------------------------------------------------------|
| Available SF      | 7,418 SF Storefront Retail Space                                                                                       |
| Occupied SF       | 5,203 SF Auto Service Space                                                                                            |
| Total Building SF | 12,621 SF                                                                                                              |
| Possession        | Immediate                                                                                                              |
| Signage           | Building & Pylon Signage Available                                                                                     |
| Asking Rate       | Contact Broker                                                                                                         |
| Comments          | <ul> <li>Building Height 20'</li> <li>Dedicated Main Entrance</li> <li>Sprinklered</li> <li>HVAC throughout</li> </ul> |