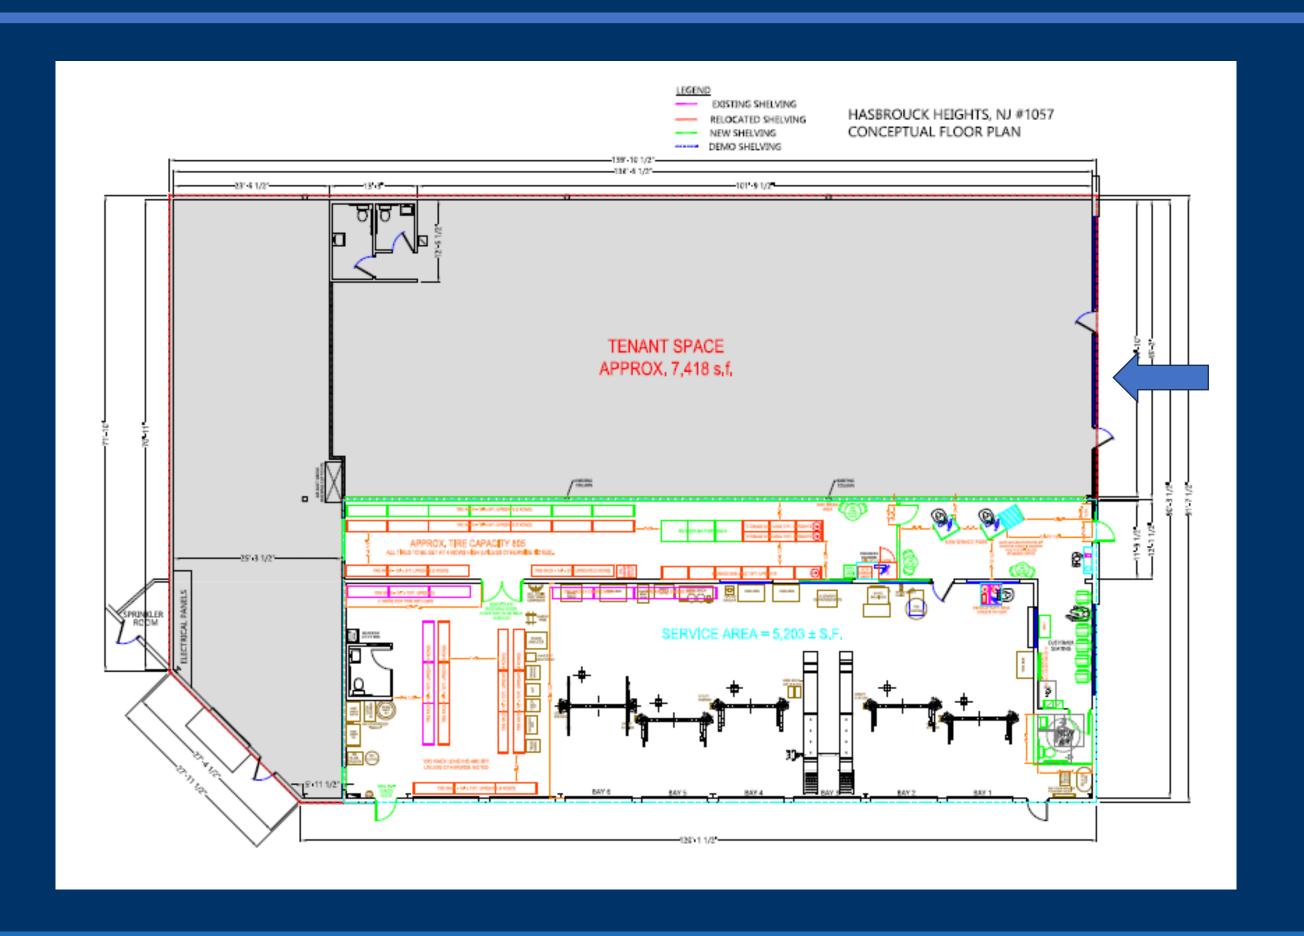

#### PROPERTY OVERVIEW

| Address           | 5 NJ-17<br>Hasbrouck Heights, NJ 07604                                                                                 |
|-------------------|------------------------------------------------------------------------------------------------------------------------|
| Available SF      | 7,418 SF Storefront Retail Space                                                                                       |
| Occupied SF       | 5,203 SF Auto Service Space                                                                                            |
| Total Building SF | 12,621 SF                                                                                                              |
| Possession        | Immediate                                                                                                              |
| Signage           | Building & Pylon Signage Available                                                                                     |
| Asking Rate       | Contact Broker                                                                                                         |
| Comments          | <ul> <li>Building Height 20'</li> <li>Dedicated Main Entrance</li> <li>Sprinklered</li> <li>HVAC throughout</li> </ul> |