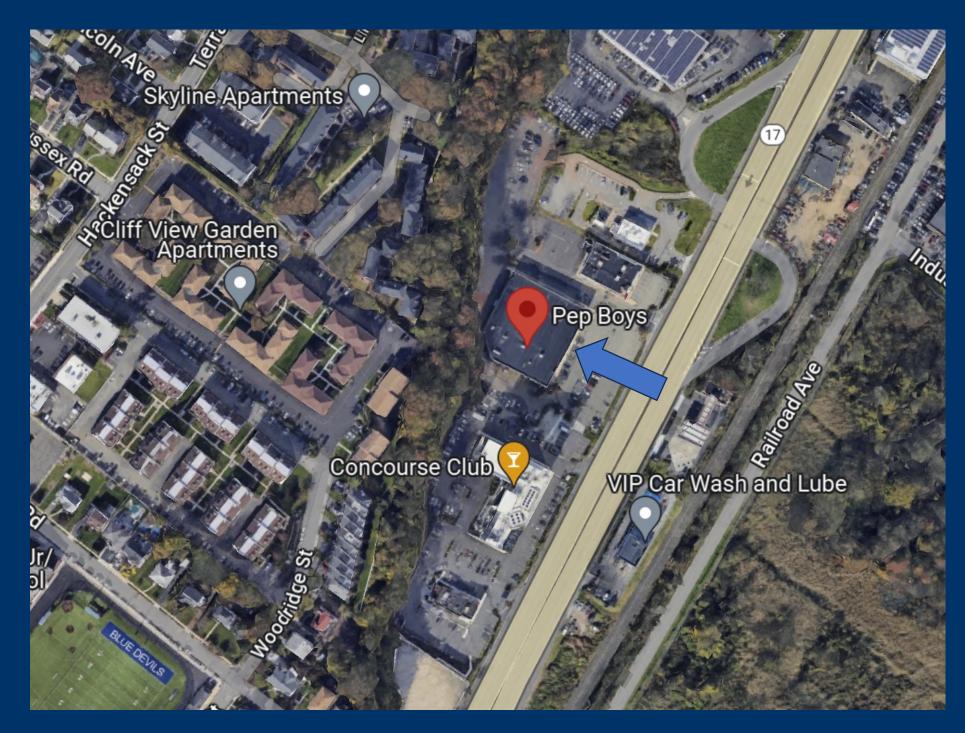

### 7,418 SF **Storefront Retail Space**

5 NJ-17 Hasbrouck Heights, NJ 07604

Cash allowances can be negotiated, provided the rent is commensurate with a reasonable return on the additional investment.

- Highly visible from all directions
- Ample parking
- Typically located among nationally recognized retailers
- Size of space can be flexible