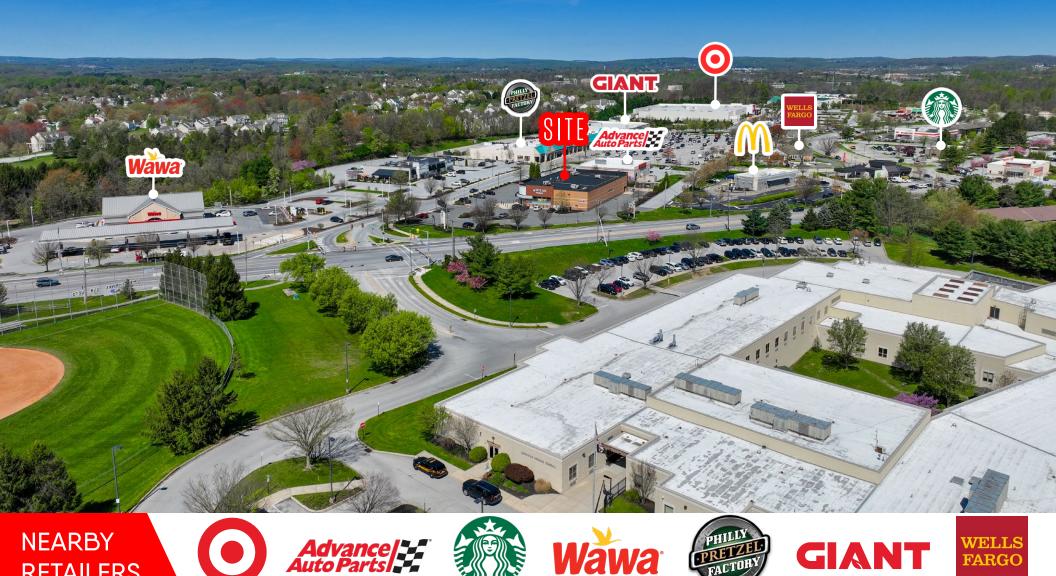

### **Property Overview**

118 Eagle View Blvd features a former Rite Aid Pharmacy strategically positioned at a signalized intersection in the heart of the Exton retail market. This parcel offers an excellent opportunity for any user looking to enter the Exton market. With close proximity to retailers such as Giant, Target, Chick Fil A, Starbucks, Wawa and more. 118 Eagle View Blvd features a +/- 14,000 square foot building that can be subdivided into smaller suites for any retailer or medical user looking to enter into the Exton retail market. Contact our team today for more information!