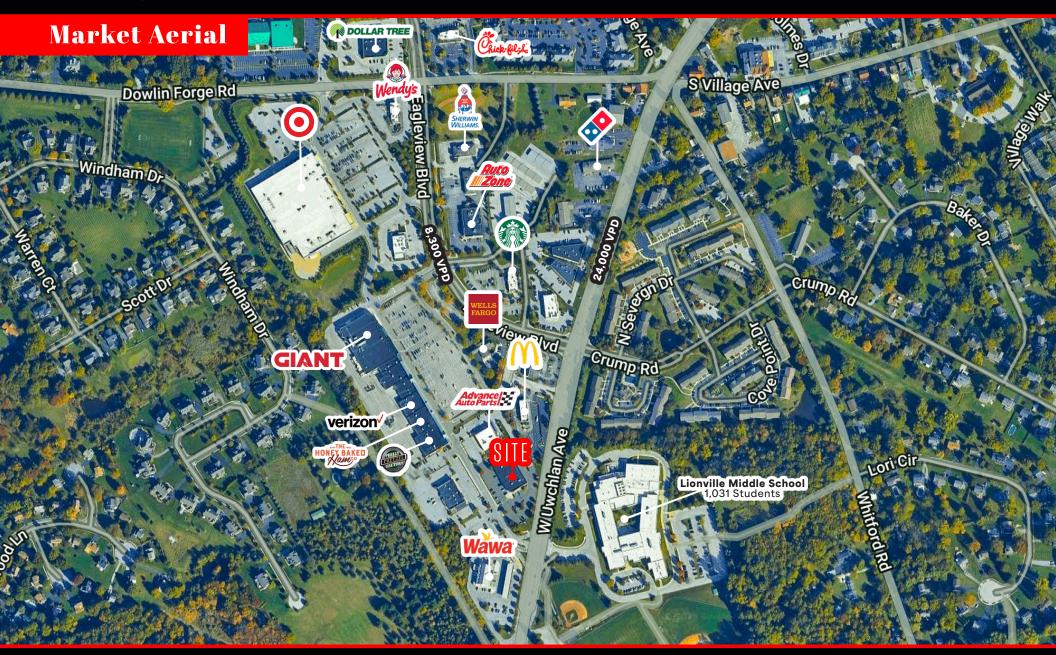

### **Property Overview**

118 Eagle View Blvd features a former Rite Aid Pharmacy strategically positioned at a signalized intersection in the heart of the Exton retail market. This parcel offers an excellent opportunity for any user looking to enter the Exton market. With close proximity to retailers such as Giant, Target, Chick Fil A, Starbucks, Wawa and more. 118 Eagle View Blvd features a +/- 14,000 square foot building that can be subdivided into smaller suites for any retailer or medical user looking to enter into the Exton retail market. Contact our team today for more information!