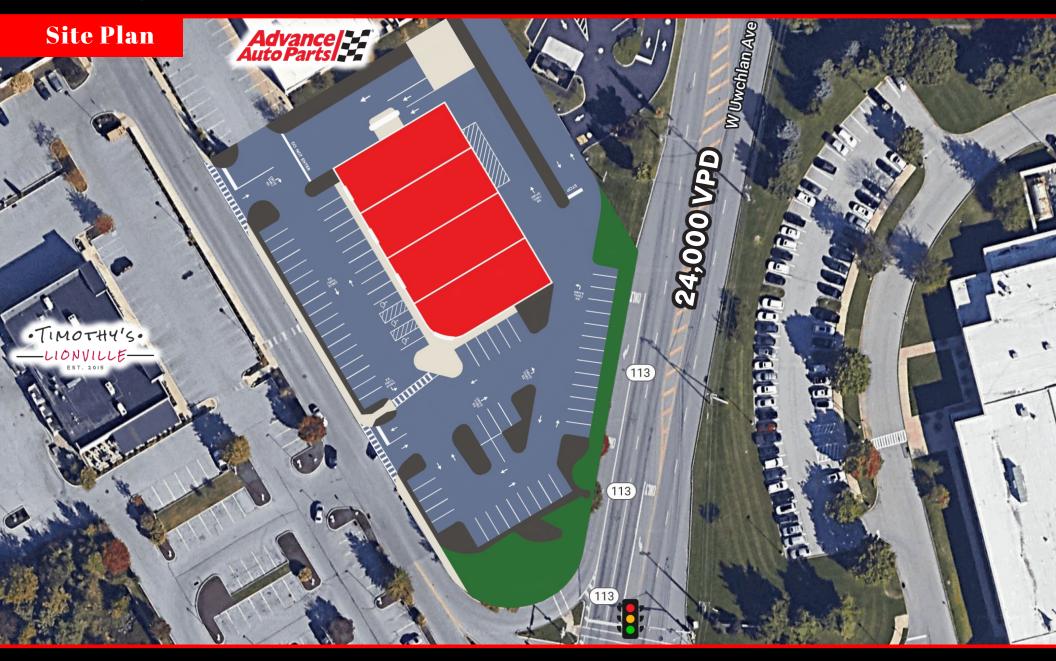

### **Property Overview**

118 Eagle View Blvd features a former Rite Aid Pharmacy strategically positioned at a signalized intersection in the heart of the Exton retail market. This parcel offers an excellent opportunity for any user looking to enter the Exton market. With close proximity to retailers such as Giant, Target, Chick Fil A, Starbucks, Wawa and more. 118 Eagle View Blvd features a +/- 14,000 square foot building that can be subdivided into smaller suites for any retailer or medical user looking to enter into the Exton retail market. Contact our team today for more information!