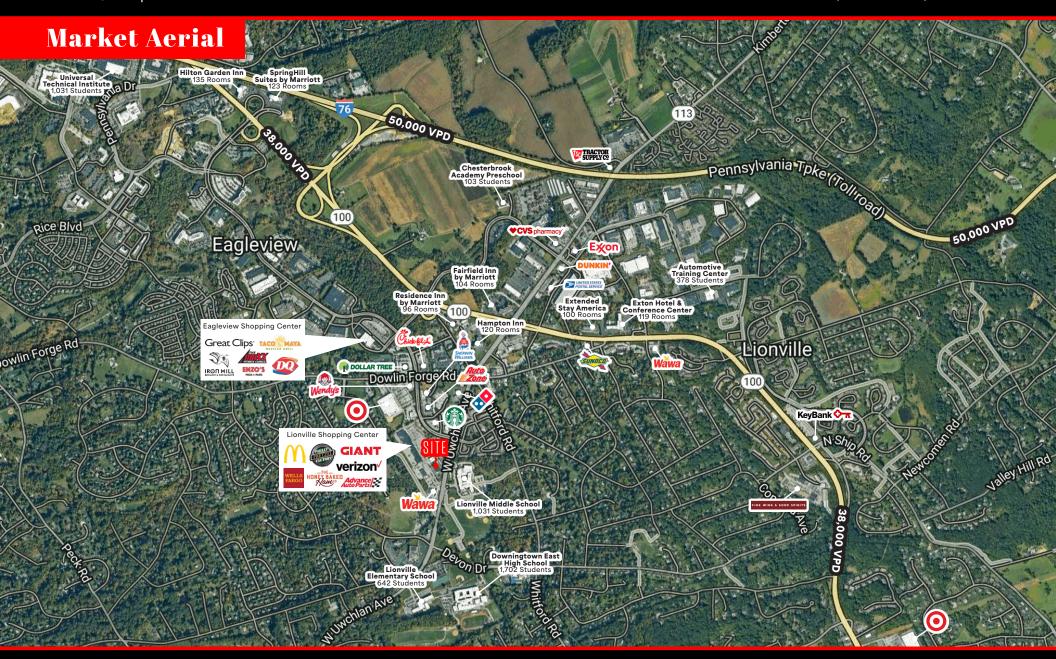

### **Property Overview**

118 Eagle View Blvd features a former Rite Aid Pharmacy strategically positioned at a signalized intersection in the heart of the Exton retail market. This parcel offers an excellent opportunity for any user looking to enter the Exton market. With close proximity to retailers such as Giant, Target, Chick Fil A, Starbucks, Wawa and more. 118 Eagle View Blvd features a +/- 14,000 square foot building that can be subdivided into smaller suites for any retailer or medical user looking to enter into the Exton retail market. Contact our team today for more information!

# 118 Eagleview Blvd Exton, PA | 19341

For **LEASE** 

± 1,900-14,000 SF

Exton, PA | 19341

For **LEASE** ± 1,900 -14,000 SF

Exton, PA | 19341

For **LEASE** ± 1,900-14,000 SF