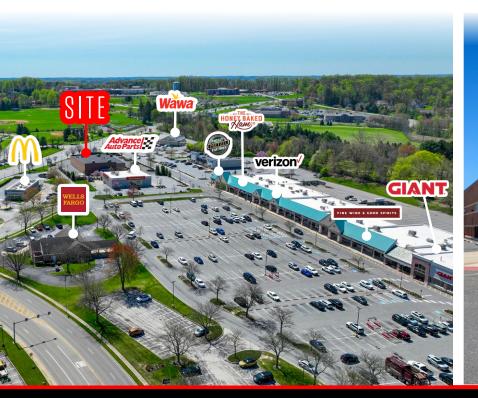

### **Property Overview**

118 Eagle View Blvd features a former Rite Aid Pharmacy strategically positioned at a signalized intersection in the heart of the Exton retail market. This parcel offers an excellent opportunity for any user looking to enter the Exton market. With close proximity to retailers such as Giant, Target, Chick Fil A, Starbucks, Wawa and more. 118 Eagle View Blvd features a +/- 14,000 square foot building that can be subdivided into smaller suites for any retailer or medical user looking to enter into the Exton retail market. Contact our team today for more information!