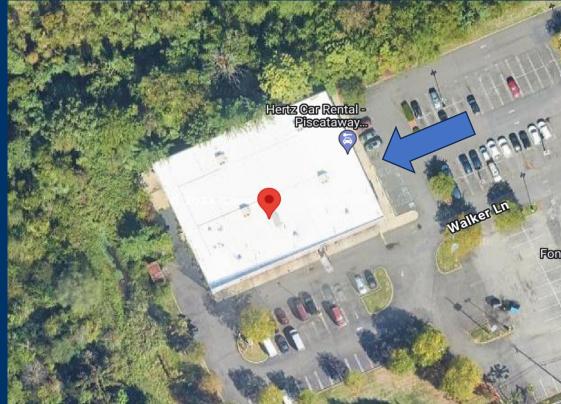

#### PROPERTY OVERVIEW

| Address           | 1052 Stelton Rd<br>Piscataway, NJ 08854                                                                                |
|-------------------|------------------------------------------------------------------------------------------------------------------------|
| Available SF      | 9,736 SF Storefront Retail Space                                                                                       |
| Occupied SF       | 8,823 SF Auto Service Space                                                                                            |
| Total Building SF | 18,560 SF                                                                                                              |
| Possession        | Immediate                                                                                                              |
| Signage           | Building & Pylon Signage Available                                                                                     |
| Asking Rate       | Contact Broker                                                                                                         |
| Comments          | <ul> <li>Building Height 20'</li> <li>Dedicated Main Entrance</li> <li>Sprinklered</li> <li>HVAC throughout</li> </ul> |