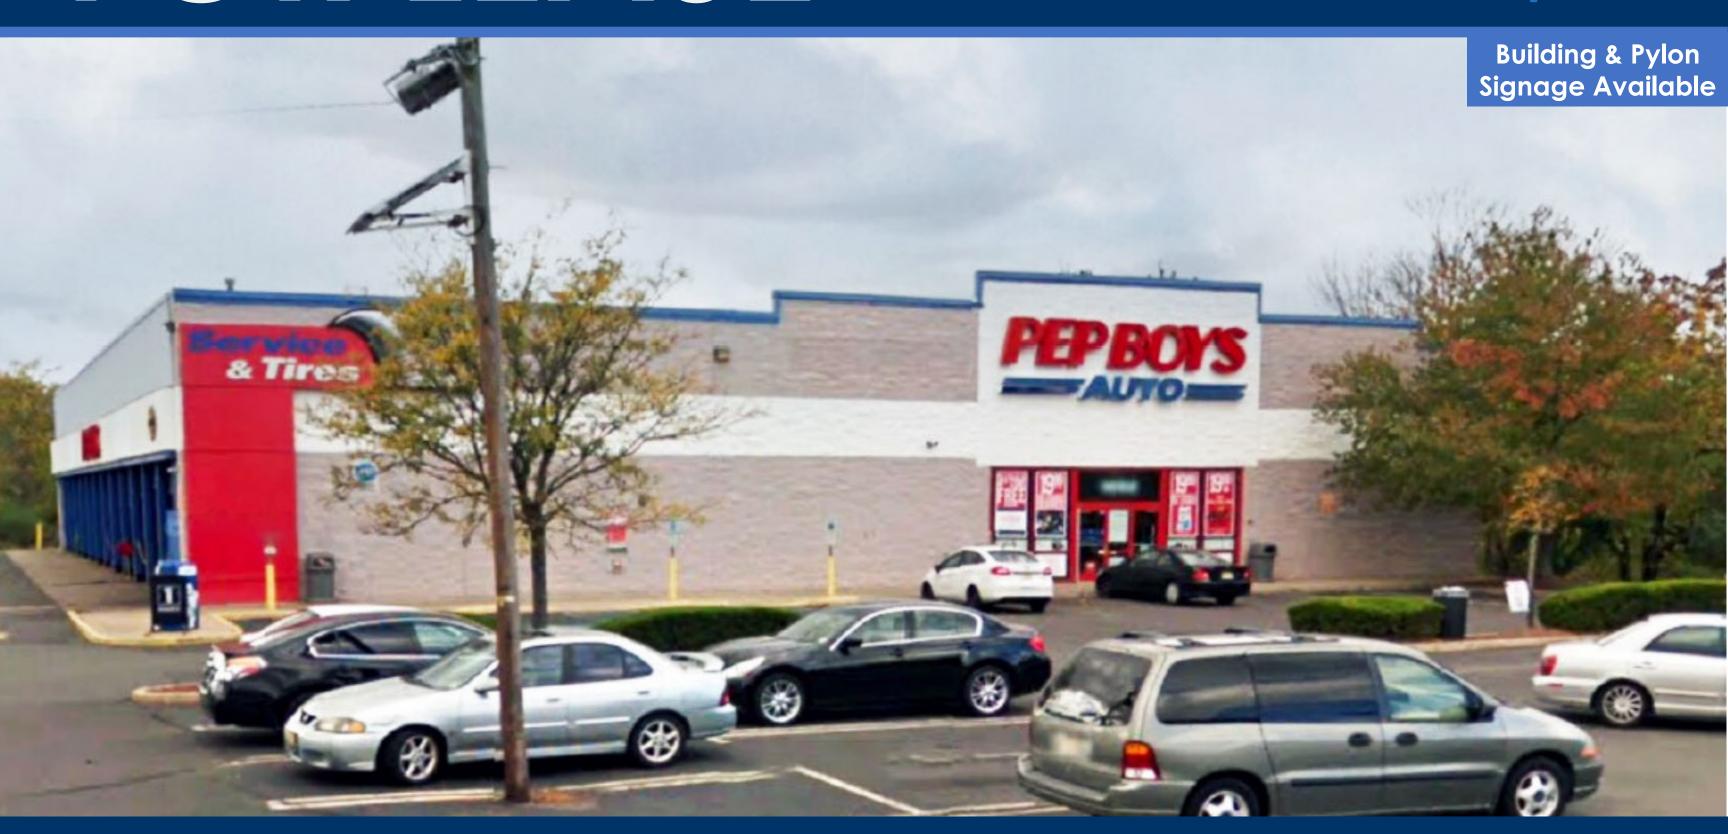

# FOR LEASE

9,736 SF Storefront Retail Space

1052 Stelton Rd Piscataway, NJ 08854

VESTIAN

#### PROPERTY OVERVIEW

| Address           | 1052 Stelton Rd<br>Piscataway, NJ 08854                                                                                |
|-------------------|------------------------------------------------------------------------------------------------------------------------|
| Available SF      | 9,736 SF Storefront Retail Space                                                                                       |
| Occupied SF       | 8,823 SF Auto Service Space                                                                                            |
| Total Building SF | 18,560 SF                                                                                                              |
| Possession        | Immediate                                                                                                              |
| Signage           | Building & Pylon Signage Available                                                                                     |
| Asking Rate       | Contact Broker                                                                                                         |
| Comments          | <ul> <li>Building Height 20'</li> <li>Dedicated Main Entrance</li> <li>Sprinklered</li> <li>HVAC throughout</li> </ul> |