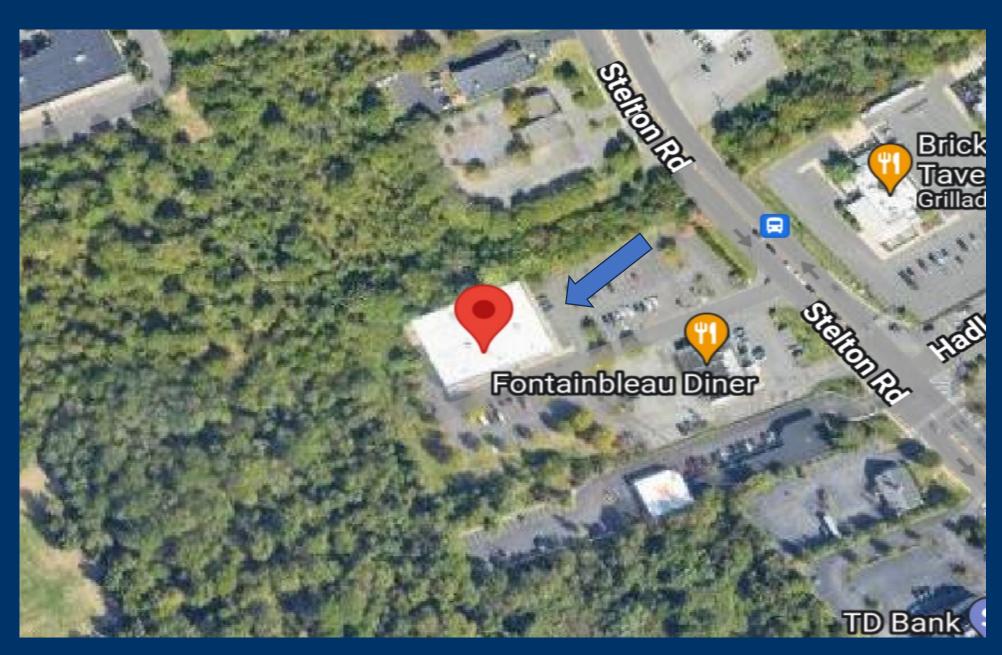

# FOR LEASE

9,736 SF Storefront Retail Space

1052 Stelton Rd Piscataway, NJ 08854

VESTIAN

Cash allowances can be negotiated, provided the rent is commensurate with a reasonable return on the additional investment.

- Highly visible from all directions
- Ample parking
- Typically located among nationally recognized retailers
- Size of space can be flexible