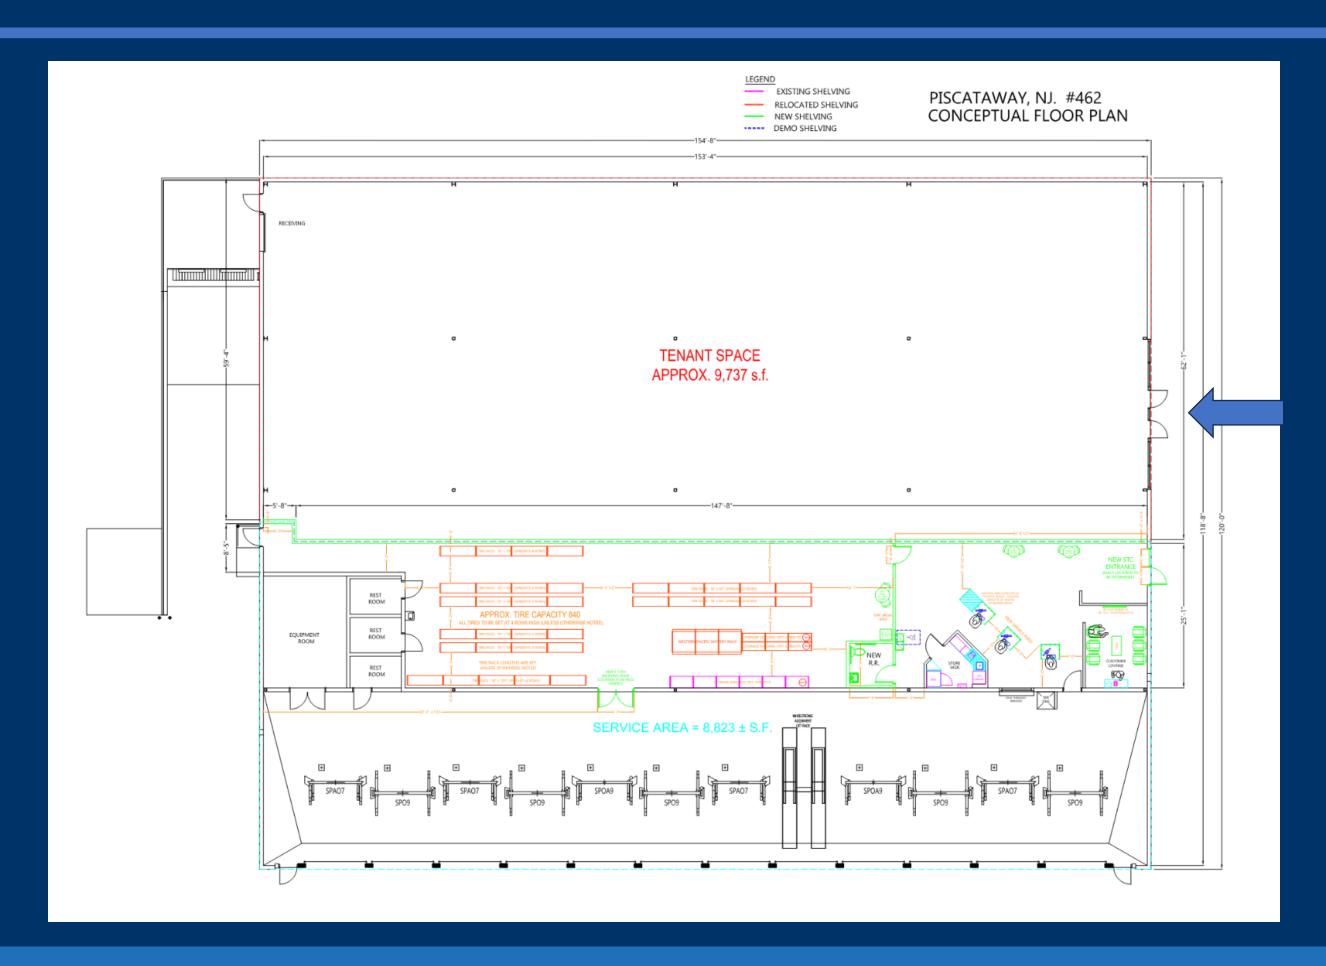

# FOR LEASE

9,736 SF Storefront Retail Space

1052 Stelton Rd Piscataway, NJ 08854

VESTIAN

#### PROPERTY OVERVIEW

| Address           | 1052 Stelton Rd<br>Piscataway, NJ 08854                                                                                |
|-------------------|------------------------------------------------------------------------------------------------------------------------|
| Available SF      | 9,736 SF Storefront Retail Space                                                                                       |
| Occupied SF       | 8,823 SF Auto Service Space                                                                                            |
| Total Building SF | 18,560 SF                                                                                                              |
| Possession        | Immediate                                                                                                              |
| Signage           | Building & Pylon Signage Available                                                                                     |
| Asking Rate       | Contact Broker                                                                                                         |
| Comments          | <ul> <li>Building Height 20'</li> <li>Dedicated Main Entrance</li> <li>Sprinklered</li> <li>HVAC throughout</li> </ul> |