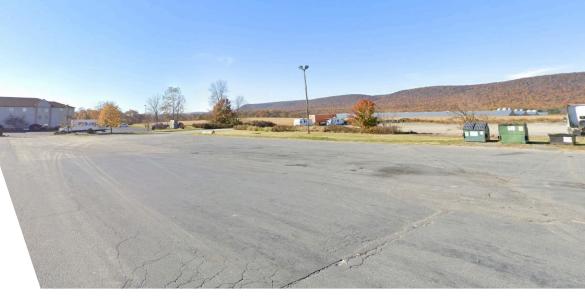

# **AIDNERDRIVE** Bethel, PA • 19507

amazon DISTRIBUTION CENTER

I-78 ±43,000 VPD

SITE

Joshua Miller | Tom Troccoli For Sale Information: 717.390.9858 | Learn more online at www.bennettwilliams.com

RETAIL BROKERS COMMERCIAL BROKERAGE. Redefined.

### PROPERTY Overview

Available for purchase or potential built-to-suit option is this prime development site in the heart of an unparalleled logistics hub. Situated directly across from a newly constructed 1,000,000+ square foot Amazon distribution center and nearby distribution centers for Dollar General, Samsung, PetSmart, Romark Logistics, and Saddle Creek Logistics, this location allows an opportunity to join the nation's largest companies and represents the pinnacle of efficiency and accessibility in the realm of commerce.

## **LOCATION OVERVIEW**

Positioned along the proven transportation and distribution corridor of Interstate 78, this site offers seamless connectivity to key markets and consumers. Along with strategic access to several major interchanges, it grants unrivaled access to nearly 20% of the US population within a 250-mile radius, facilitating swift and efficient distribution networks.

The landscape of this site presents a one of a kind opportunity, characterized by level ground and zoned for commercial projects with a diverse range of applications. From light industrial operations to warehouse and distribution facilities, the possibilities are extensive.