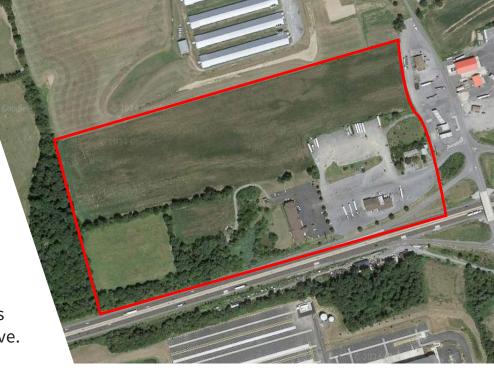

±44 AC

**AVAILABLE** 

**FOR SALE** 

### PROPERTY Overview

Available for purchase or potential built-to-suit option is this prime development site in the heart of an unparalleled logistics hub. Situated directly across from a newly constructed 1,000,000+ square foot Amazon distribution center and nearby distribution centers for Dollar General, Samsung, PetSmart, Romark Logistics, and Saddle Creek Logistics, this location allows an opportunity to join the nation's largest companies and represents the pinnacle of efficiency and accessibility in the realm of commerce.

The landscape of this site presents a one of a kind opportunity, characterized by level ground and zoned for commercial projects with a diverse range of applications. From light industrial operations to warehouse and distribution facilities, the possibilities are extensive.

### TRADE AREA OVERVIEW

This prime site epitomizes logistical efficiency, offering a pathway to success for enterprises striving for unmatched access, visibility, and operational effectiveness.

Projected estimates suggest that there is potential for achieving a 70% lot coverage, potentially accommodating a building of over 1,400,000 square feet and spanning approximately 33 acres under roof. The costs for land acquisition, site preparation, and