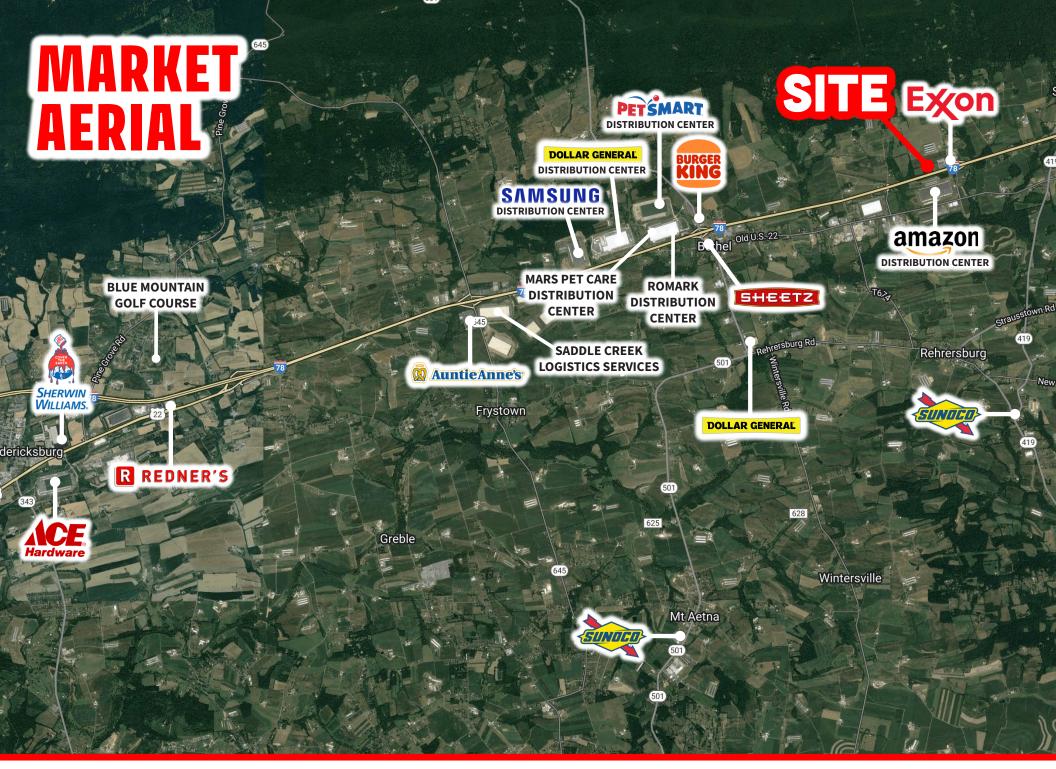

### PROPERTY Overview

Available for purchase or potential built-to-suit option is this prime development site in the heart of an unparalleled logistics hub. Situated directly across from a newly constructed 1,000,000+ square foot Amazon distribution center and nearby distribution centers for Dollar General, Samsung, PetSmart, Romark Logistics, and Saddle Creek Logistics, this location allows an opportunity to join the nation's largest companies and represents the pinnacle of efficiency and accessibility in the realm of commerce.

## **LOCATION OVERVIEW**

Positioned along the proven transportation and distribution corridor of Interstate 78, this site offers seamless connectivity to key markets and consumers. Along with strategic access to several major interchanges, it grants unrivaled access to nearly 20% of the US population within a 250-mile radius, facilitating swift and efficient distribution networks.

### TRADE AREA OVERVIEW

This prime site epitomizes logistical efficiency, offering a pathway to success for enterprises striving for unmatched access, visibility, and operational effectiveness.

Projected estimates suggest that there is potential for achieving a 70% lot coverage, potentially accommodating a building of over 1,400,000 square feet and spanning approximately 33 acres under roof. The costs for land acquisition, site preparation, and

vertical construction are estimated to range between \$120 million and \$150 million. The land price is subject to negotiation and flexible. Please contact for an anticipated sale price of the land.

**AMAZON** DISTRIBUTION CENTER