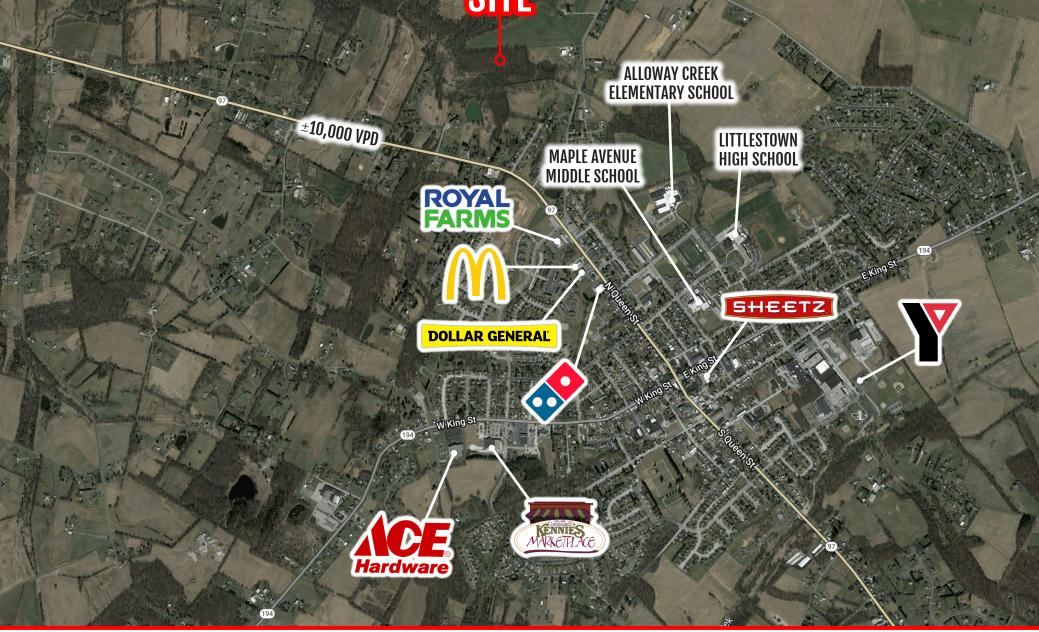

## **PROPERTY OVERVIEW**

Discover the allure of 215 Feeser Road, an exquisite 11.13-acre residential parcel nestled just north of Littlestown, PA. This pristine property offers an ideal canvas for crafting your dream home, enveloped by the serene charm of Adams County in picturesque south-central Pennsylvania. Embrace the tranquility of this verdant landscape, where sprawling greenery and rolling hills beckon those seeking refuge from the bustling city life. Experience the epitome of peaceful living amidst Pennsylvania's breathtaking countryside.