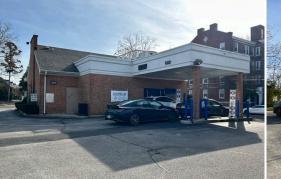

# FORMER FULTON BANK $\pm 1,633$ SF / $\pm 0.26$ AC

......

- Existing drive-through lane
- Corner Property Highly visible from all directions

- 7 off-street parking spaces, plus a public parking lot to the rear
- 1,633 SF on 0.26 acre SF
- Nearby retail includes Starbucks, Saxby's, UPS Store and over 40 restaurants.

FFFFFFFFFFFFFFFF

• Patco High Speed Line station immediately adjacent.