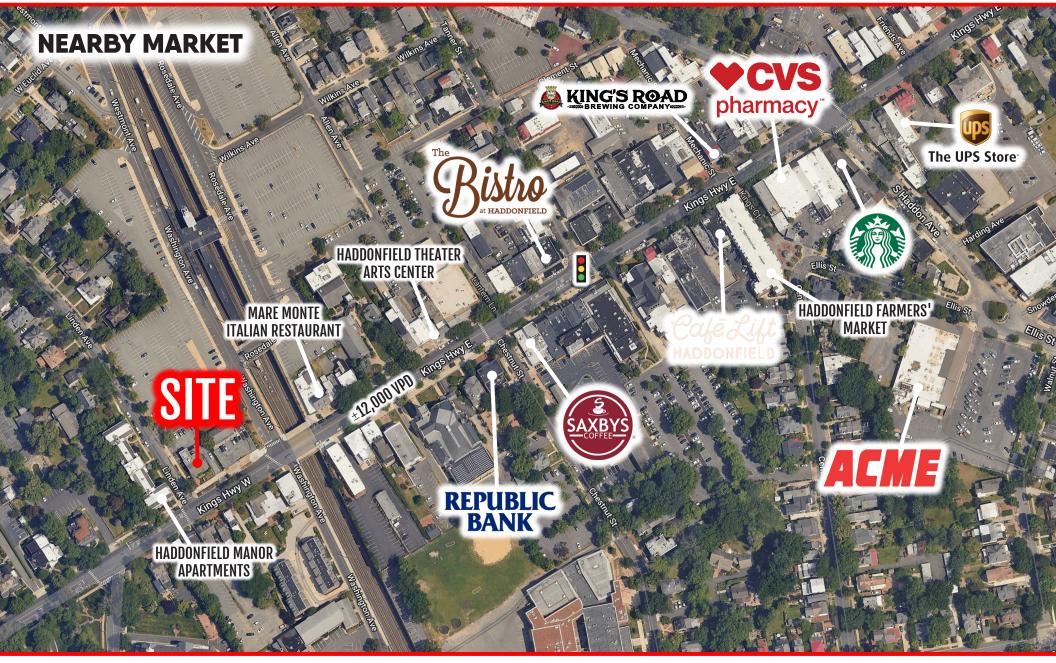

# FORMER FULTON BANK $\pm 1,633$ SF / $\pm 0.26$ AC

......

- Existing drive-through lane
- Corner Property Highly visible from all directions

- 7 off-street parking spaces, plus a public parking lot to the rear
- 1,633 SF on 0.26 acre SF
- Nearby retail includes Starbucks, Saxby's, UPS Store and over 40 restaurants.

FFFFFFFFFFFFFFFF

• Patco High Speed Line station immediately adjacent.

There are several great reasons to experience Downtown Haddonfield. Unique boutiques and an inviting variety of eateries make it one of the most exciting places to shop in South Jersey. It is just a 10 minute ride from both the Ben Franklin and Walt Whitman bridges and it has a PATCO station right in town. Shop at over 200 shops and galleries. Dine at one of the award winning food/beverage establishments. Explore the many historic sites and enjoy the sculptures and architecture of its streetscape. You will want to return often to see what's new.