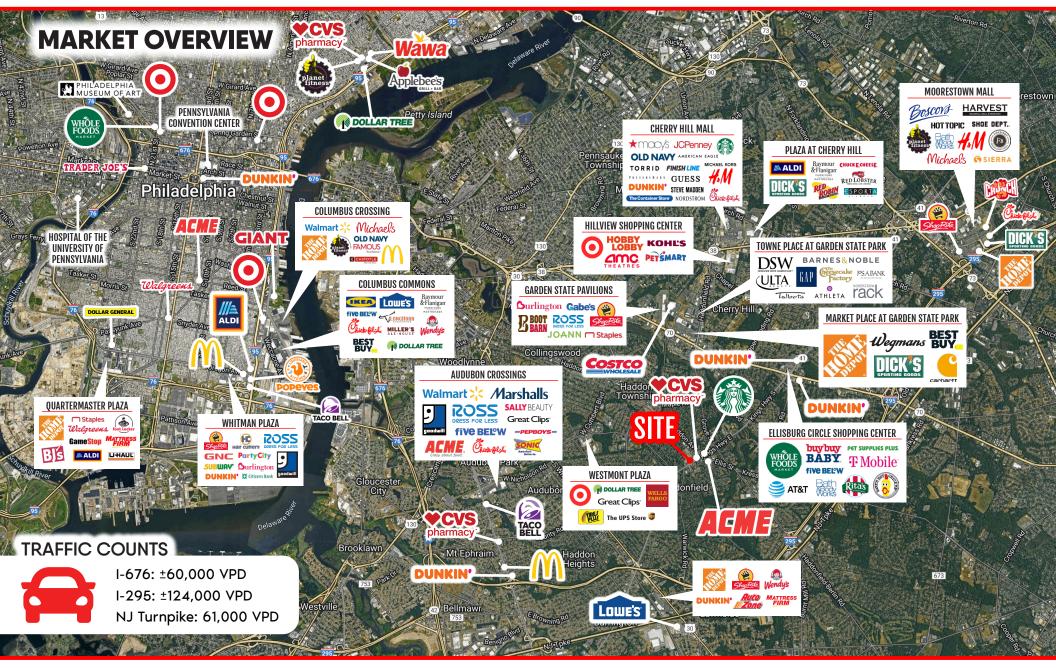

There are several great reasons to experience Downtown Haddonfield. Unique boutiques and an inviting variety of eateries make it one of the most exciting places to shop in South Jersey. It is just a 10 minute ride from both the Ben Franklin and Walt Whitman bridges and it has a PATCO station right in town. Shop at over 200 shops and galleries. Dine at one of the award winning food/beverage establishments. Explore the many historic sites and enjoy the sculptures and architecture of its streetscape. You will want to return often to see what's new.

EMPLOYEES 3 MILE- 47,651 5 MILE- 134,126 7 MILE- 269,026

**POPULATION** 

3 MILE- 117,327

5 MILE- 335,071

7 MILE- 592,191

AVERAGE HHI 3 MILE- \$159,545 5 MILE- \$130,022 7 MILE- \$130,605

HOUSEHOLDS 3 MILE- 47,973 5 MILE- 130,436 7 MILE- 236,661