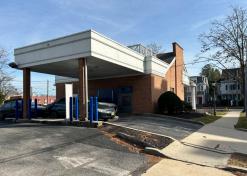

# FORMER FULTON BANK $\pm 1,633$ SF / $\pm 0.26$ AC

......

- Existing drive-through lane
- Corner Property Highly visible from all directions

- 7 off-street parking spaces, plus a public parking lot to the rear
- 1,633 SF on 0.26 acre SF
- Nearby retail includes Starbucks, Saxby's, UPS Store and over 40 restaurants.

FFFFFFFFFFFFFFFF

• Patco High Speed Line station immediately adjacent.